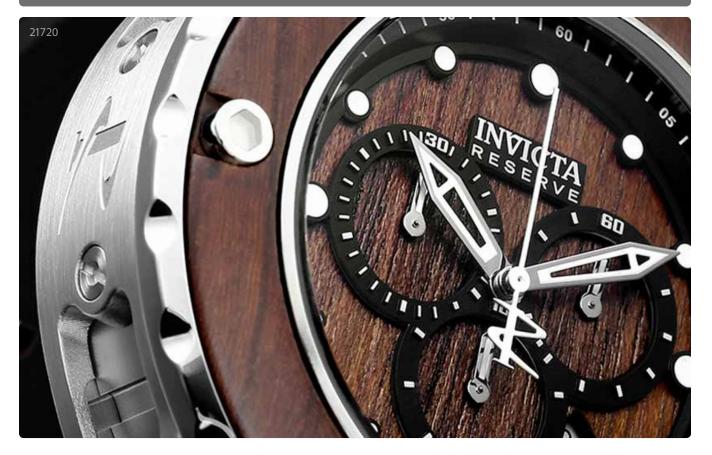

A stainless steel case construction with a Swiss, 13 jewel movement offers the perfect foundation from which the inspired design of the watch operates. The eye-catching dial is doubled layered with wood, black semi-transparent plates and luminous print. The stainless steel fixed bezel is enhanced by a wood effect and the watch offers a case diameter of 52mm, a screw down crown, black ionic plating and is water resistant up to 100 meters. A silicone band with stainless steel inserts completes the impressive impact of the model.