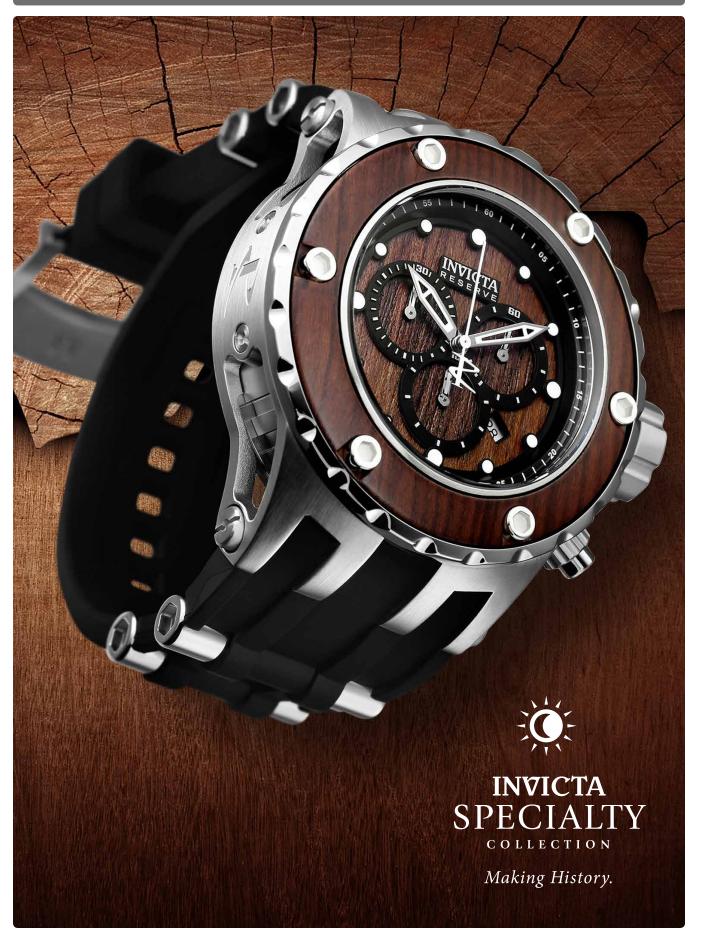

## The Invicta Specialty Reserve Wildwood Edition

**Hollywood, FLA** - The Invicta Specialty Reserve Wildwood Edition sets a new standard for innovative design and performance. This timepiece, from the Invicta Watch Group, will enjoy its official release at the international Baselworld 2016 event in, Basel Switzerland.

A stainless steel case construction with a Swiss, 13 jewel movement offers the perfect foundation from which the inspired design of the watch operates. The eye-catching dial is doubled layered with wood, black semi-transparent plates and luminous print. The stainless steel fixed bezel is enhanced by a wood effect and the watch offers a case diameter of 52mm, a screw down crown, black ionic plating and is water resistant up to 100 meters. A silicone band with stainless steel inserts completes the impressive impact of the model.