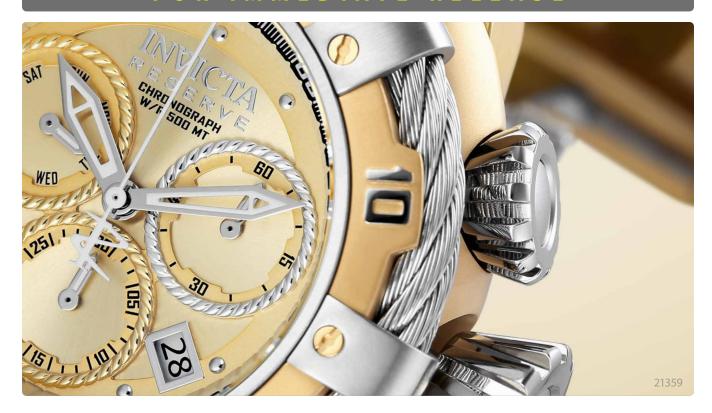

Forged from solid stainless steel the model is led with the ultimate precision of a Swiss movement. The 54.5mm case diameter is highlighted with impressive details in design and functionality. The rotating bezel boasts the signature Bolt cable. However, the cable on this model is a bold 5mm and is the maximum thickness that the circumference and tension can hold.

The lug design and structure are specifically inspired by scuba dive equipment. Equipped with a screw down crown and screw down pushers, the timepiece is water resistant up to 500 meters.

Prepared for any activity or occasion, the Invicta Reserve Thunderbolt, where myth becomes reality.