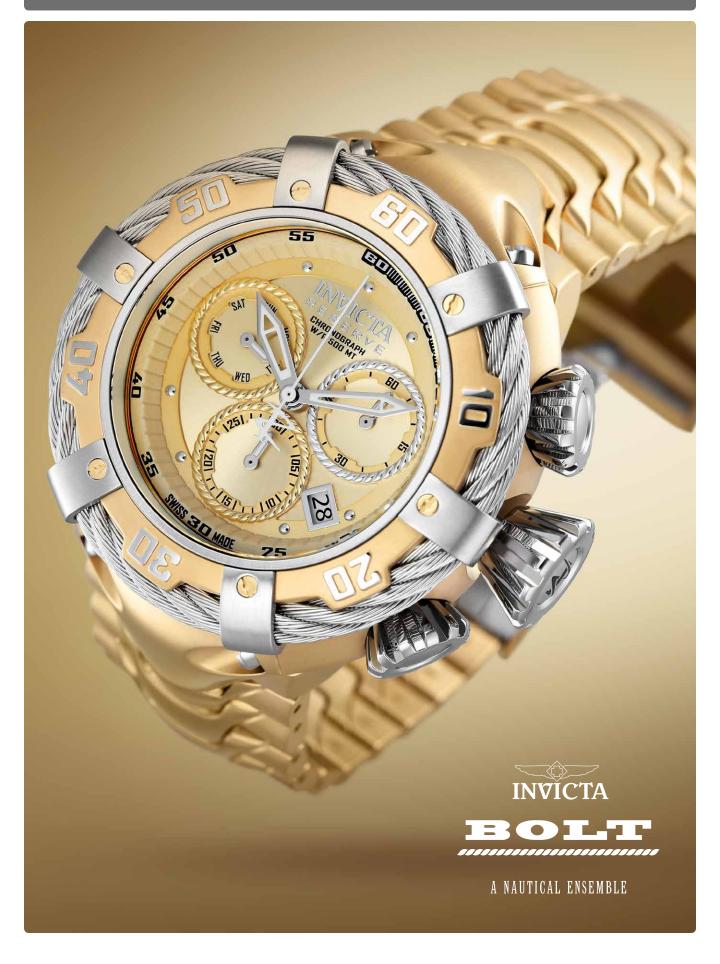

## The Invicta Reserve Thunderbolt

**Hollywood, FLA** - The Invicta Reserve Thunderbolt elevates time to another sphere. Mastering the complexity of engineering and design, The Invicta Reserve Thunderbolt makes a formidable impact.

Forged from solid stainless steel the model is led with the ultimate precision of a Swiss movement. The 54.5mm case diameter is highlighted with impressive details in design and functionality. The rotating bezel boasts the signature Bolt cable. However, the cable on this model is a bold 5mm and is the maximum thickness that the circumference and tension can hold.

The lug design and structure are specifically inspired by scuba dive equipment. Equipped with a screw down crown and screw down pushers, the timepiece is water resistant up to 500 meters.

Prepared for any activity or occasion, the Invicta Reserve Thunderbolt, where myth becomes reality.