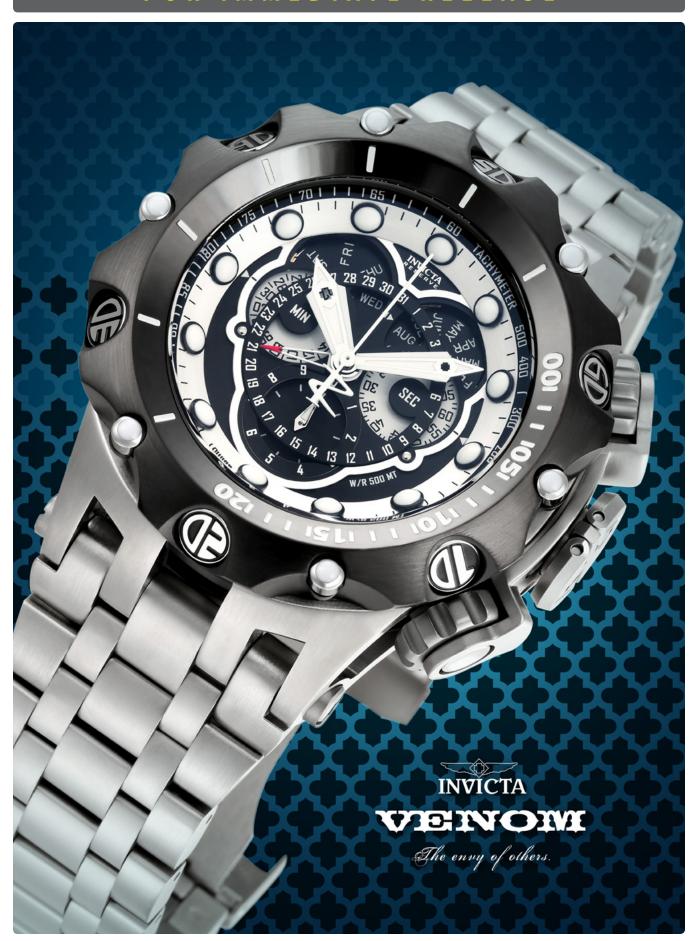

## The Invicta **Venom Hybrid Reserve**: An innovative merger.

Formidable attributes merge for the ultimate acquisition with the Invicta Venom Hybrid Reserve. Forged from the Venom and Subaqua collections, this Hybrid Reserve is powered with the precision of a Swiss movement.

Executed with bold aspects in design to match the model's inner power, the 62mm Hybrid features the crown and pushers of a Subaqua but the case and bezel of a Venom.

The chronograph model(s) features an incomparable dial- a true testament to engineering and design- luminosity for the evening hours and is water resistant up to an impressive 500 meters.