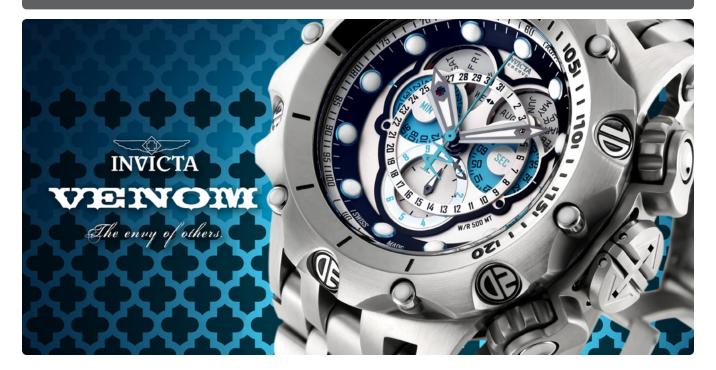

## The Invicta **Venom Hybrid Reserve**: An innovative merger.

Formidable attributes merge for the ultimate acquisition with the Invicta Venom Hybrid Reserve. Forged from the Venom and Subaqua collections, this Hybrid Reserve is powered with the precision of a Swiss movement.

Executed with bold aspects in design to match the model's inner power, the 62mm Hybrid features the crown and pushers of a Subaqua but the case and bezel of a Venom.

The chronograph model(s) features an incomparable dial- a true testament to engineering and design- luminosity for the evening hours and is water resistant up to an impressive 500 meters.