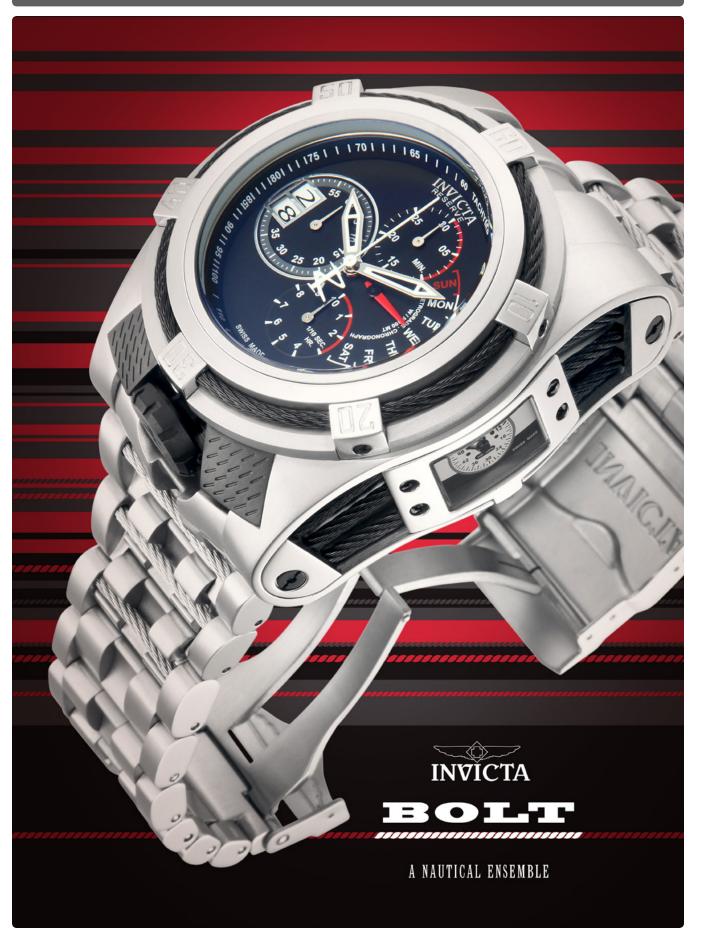

## The Invicta **Bolt Zeus Tria Reserve**: Mastering several zones in time.

Articulating the complexities of time with outstanding results, the Invicta Bolt Zeus Tria Reserve has arrived. Only 50 of this limited edition, hand-made model will be produced each month.

The timepiece is powered with the precision of a Swiss quartz movement and offers a modied retrograde caliber that clocks three time zones. The additional time-zone dials are located on either side of the impressive solid stainless steel case.

True to the features of the original Invicta Bolt Zeus, the emboldened design elements match the model's inner capability. The Tria also features a 53mm case diameter, screw-down crown, unidirectional bezel, tachymeter, and oers a 200meter water resistance.