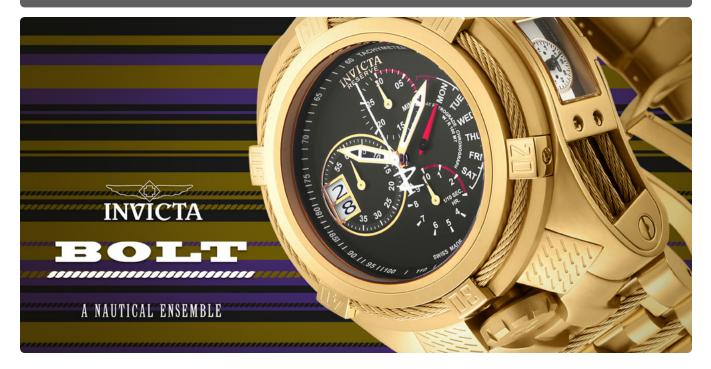

## The Invicta **Bolt Zeus Tria Reserve**: Mastering several zones in time.

Articulating the complexities of time with outstanding results, the Invicta Bolt Zeus Tria Reserve has arrived. Only 50 of this limited edition, hand-made model will be produced each month.

The timepiece is powered with the precision of a Swiss quartz movement and offers a modied retrograde caliber that clocks three time zones. The additional time-zone dials are located on either side of the impressive solid stainless steel case.

True to the features of the original Invicta Bolt Zeus, the emboldened design elements match the model's inner capability. The Tria also features a 53mm case diameter, screw-down crown, unidirectional bezel, tachymeter, and oers a 200meter water resistance.