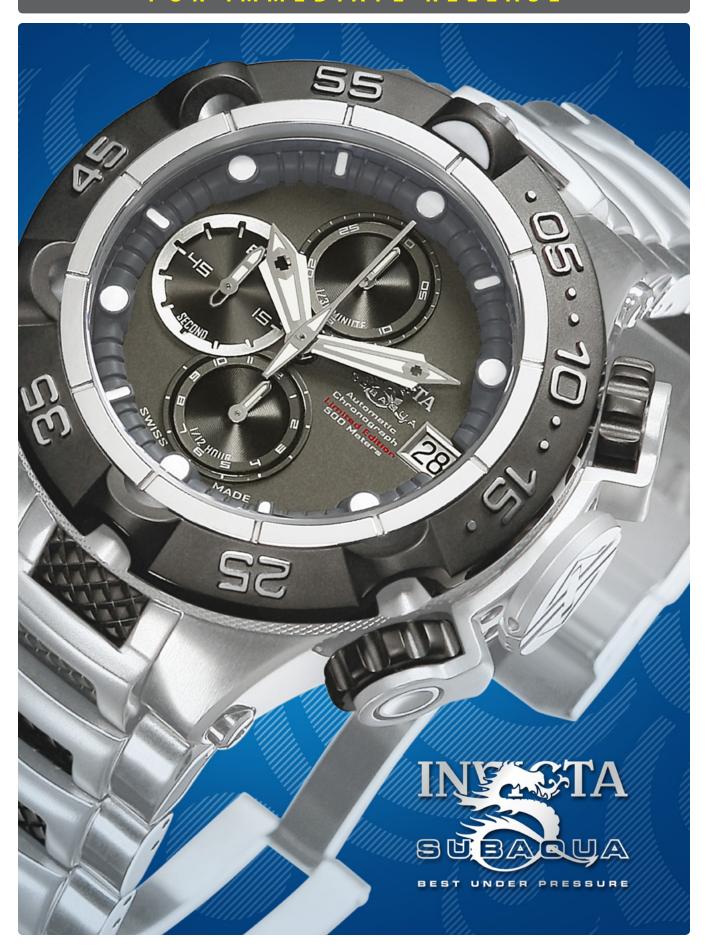

## The stakes have risen and a phenomenon has arrived: **The Invicta Subaqua V**

Four years in the making, Invicta's engineers realized this timepiece exclusively in-house. To reach such a complicated level in horology, the Invicta team of designers and engineers had to think beyond any previous standards. With a transformed, innovative pusher complication, 36 individual micro-engineered components and a bracelet boasting individual frame protectors, the Subaqua V sets an unprecedented standard. The unique pusher complication transforms and reinvents how high-end pusher systems work. Compared with conventional screw down crown systems, the patented system elevates the pusher while the locking system stays in place, offering 20 times more water resistance.

The watch case complication consists of 36 individual micro-engineered components, which are carefully assembled involving over 100 specialist man-hours. The Subaqua V top ring now has 5 riders totally integrated with the top-ring and a hollow cave construction, allowing all fingertip sizes to grasp firmly and secure the uni-directional top-ring for activation. The dial consists of 8 different components, a new set of hands has been created with the Invicta design element, and due to its unusual wide structure, the dial offers much clearer time reading.

The newly developed bracelet has more components and elements than any other Subaqua bracelet. The multi construction racelet has individual frame protectors that individually fit on top and in between the beautifully crafted base bracelet. The base bracelet has to be carefully cut with next to zero tolerance to allow the frames to sit and function correctly.