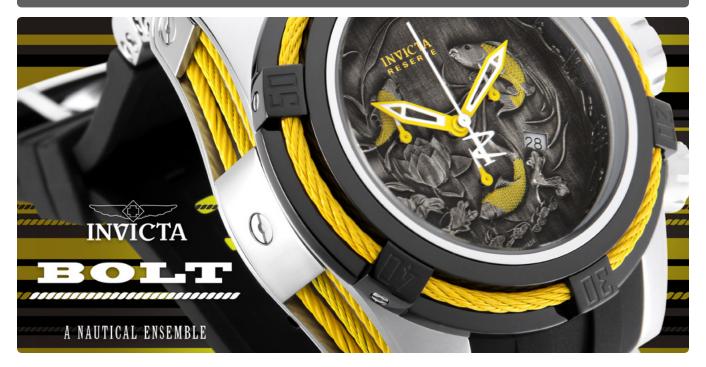

## The Invicta **Reserve Bolt Zeus, Special Edition Dial**: A distinguished Zeus.

A mastermind of engineering and design, the Invicta Reserve Bolt Zeus, Special Dial Edition has arrived at the perfect moment. Powered by a Swiss quartz movement, the model is forged with solid stainless steel and boasts a striking case diameter of 53mm. The multi-dimensional dial features an eloquent execution of visionary design. The model also offers a screw-down crown and water resistance up to 200 meters. Distinguished time sets a new Invicta Reserve, Bolt Zeus precedent.