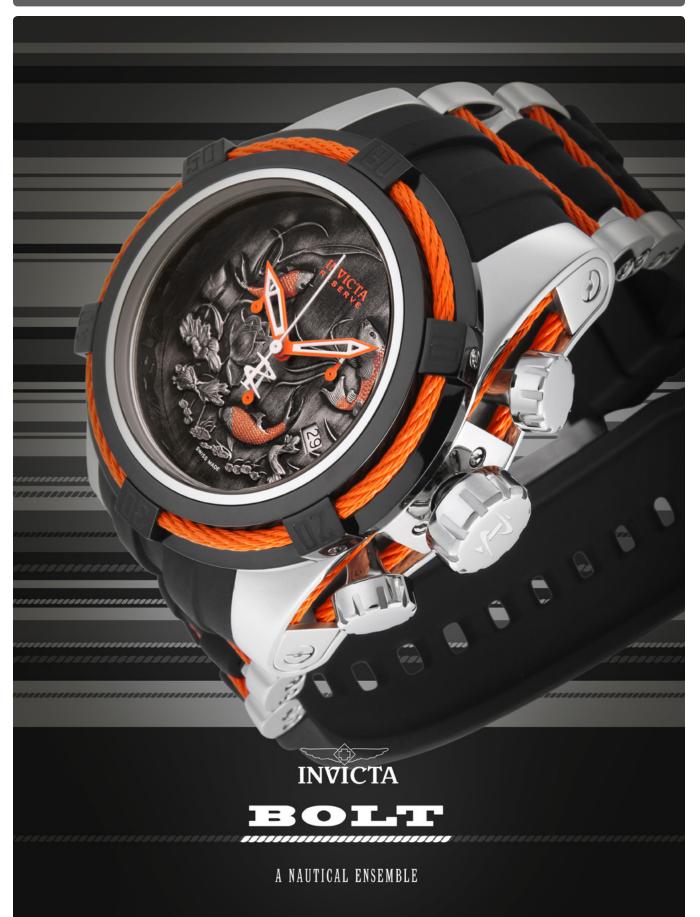

## The Invicta **Reserve Bolt Zeus, Special Edition Dial**: A distinguished Zeus.

A mastermind of engineering and design, the Invicta Reserve Bolt Zeus, Special Dial Edition has arrived at the perfect moment. Powered by a Swiss quartz movement, the model is forged with solid stainless steel and boasts a striking case diameter of 53mm. The multi-dimensional dial features an eloquent execution of visionary design. The model also offers a screw-down crown and water resistance up to 200 meters. Distinguished time sets a new Invicta Reserve, Bolt Zeus precedent.