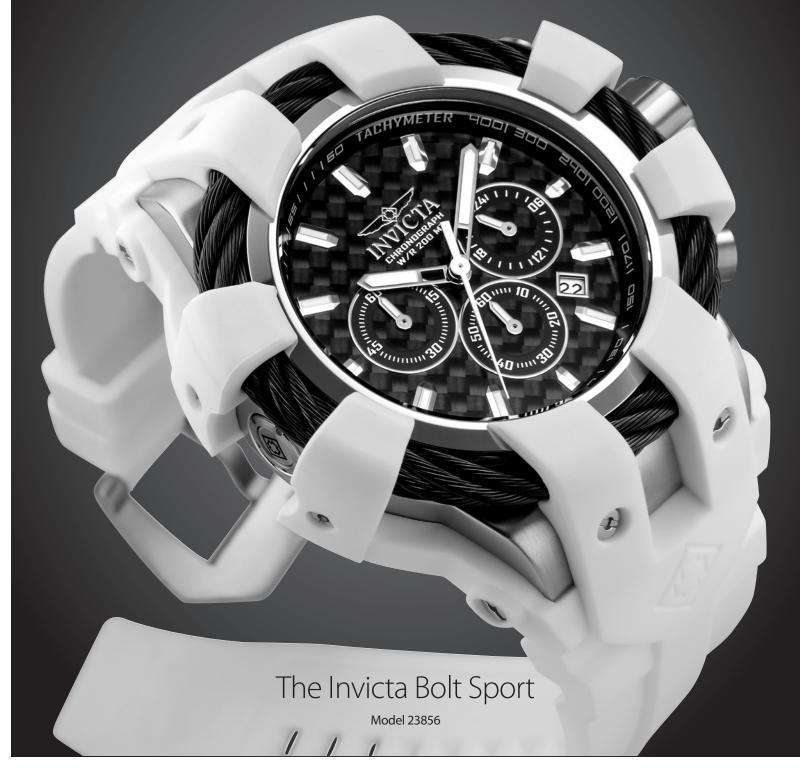

## Handling Monumental Moments

A mastermind of engineering and design, the Invicta Bolt Sport is a powerhouse of design and construction. Powered by a Swiss quartz movement, the model is forged with muscle and boasts an impressive case diameter of 48mm.

Rubberized frames have been molded with absolute precision, providing shock absorption to protect the thick signature Bolt cable and the case body. Meticulous engineering solved the challenge of the strong recoil force of the 5mm cable while a high-tech elastic material has been mindfully placed over the top to prevent scratching. The mineral crystal offers further durability while the carbon dial is an eloquent execution of visionary design. The Invicta Bolt Sport features a screw-down crown and water resistance up to 200 meters.

The emphasized rubber frame also anchors the watch, revealing a new direction in the fashionable wear-ability of a truly formidable watch.