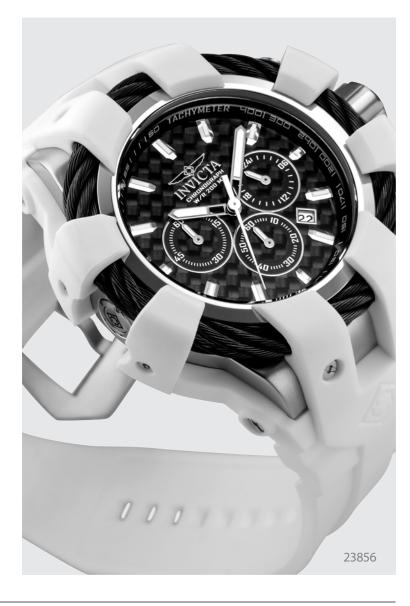

## Handling Monumental Moments

A mastermind of engineering and design, the Invicta Bolt Sport is a powerhouse of design and construction. Powered by a Swiss quartz movement, the model is forged with muscle and boasts an impressive case diameter of 48mm.

Rubberized frames have been molded with absolute precision, providing shock absorption to protect the thick signature Bolt cable and the case body. Meticulous engineering solved the challenge of the strong recoil force of the 5mm cable while a high-tech elastic material has been mindfully placed over the top to prevent scratching. The mineral crystal offers further durability while the carbon dial is an eloquent execution of visionary design. The Invicta Bolt Sport features a screw-down crown and water resistance up to 200 meters.

The emphasized rubber frame also anchors the watch, revealing a new direction in the fashionable wear-ability of a truly formidable watch.