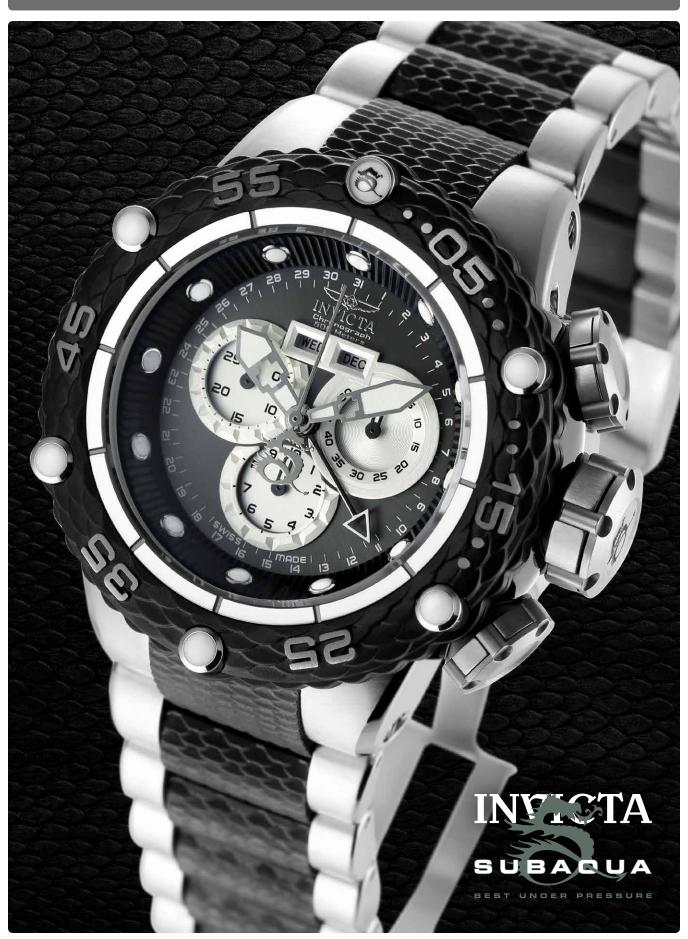

## **Subaqua NOMA VI**Scaling New Heights With Profound Depth.

Fearless aspects in design are matched with outstanding performance. The Invicta Subaqua NOMA VI is the next generation in revolutionary technology. Inheriting the essence of the Invicta Subaqua Sea Dragon, a unique focus has been realized.

With an emphasis on the crown and pushers, the model features a distinct and textured "scale" effect on both the bezel and center bracelet links of the band.

The crown and pushers are screw-down allowing pressure depths of up to an impressive 500 meters. When the crown and pushers are not pressurized and become active, an internal aluminum signal warning plate is displayed through the individual 6 columns that guides and connects the top activation button to the bottom protective cocoon. Each crown and pusher is made of 9 separate pieces, which are carefully and painstakingly assembled by the Invicta watch masters.