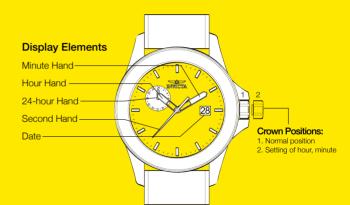

# **Movement Caliber : NH38**

Presentation

Movement Caliber NH38

# **Movement Caliber: NH38**

Setting

#### **Setting the Time**

- 1.1 Pull the crown to position 3.
- 1.2 Turn the crown to set hour/ minute hands to the desired time.
- 1.3 Push the crown back to position 1.

Please note:

Check that AM/PM is set correctly