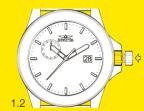

#### **Setting the Time**

- 1.1 Pull the crown to position 3.
- 1.2 Turn the crown to set hour/ minute hands to the desired time.
- 1.3 Push the crown back to position 1.

Please note:

Check that AM/PM is set correctly