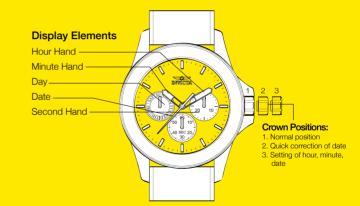

# **Movement Caliber : VD76**

Presentation

Movement Caliber VD76

#### **Setting the Time**

- 1.1 Pull the crown to position 3 when the small second hand is at the 12 o'clock position.
- 1.2 Turn the crown to set hour/ minute hands to the desired time.
- 1.3 Push the crown back to position 1.

### Setting the Day

- 2.1 Pull the crown to position 3 when the small second hand is at the 12 o'clock position.
- 2.2 Turn the crown clockwise to set the desired day.
- 2.3 Push the crown back to position 1.

#### Setting the Date

- 3.1 Pull the crown to position 2.
- 3.2 Turn the crown counter-clockwise to the desired date
- 3.3 Push the crown back to position 1.

!!Attention!!

Please Do Not set between 22:00 and 1:00.