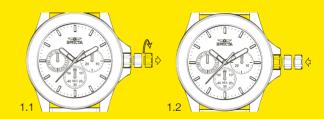

#### **Setting the Time**

- 1.1 Pull the crown to position 3 when the small second hand is at the 12 o'clock position.
- 1.2 Turn the crown to set hour/ minute hands to the desired time.
- 1.3 Push the crown back to position 1.

#### Setting the Date

- 3.1 Pull the crown to position 2.
- 3.2 Turn the crown counter-clockwise to the desired date
- 3.3 Push the crown back to position 1.

!!Attention!!

Please Do Not set between 22:00 and 1:00.