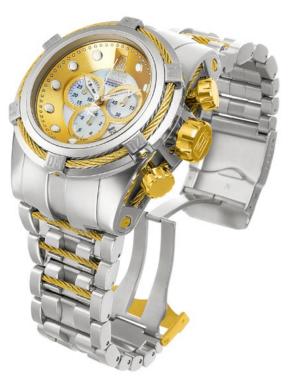

## Invicta **Bolt Zeus Reserve** . Jason Taylor Limited Edition

### Swiss Quartz Retrograde Chronograph

53mm . Solid Stainless steel case . Unidirectional rotating bezel Stainless steel screw-down crown and pushers . Flame fusion crystals . Tritnite luminous indexes and hands Day and date display . Solid stainless steel case back . Black ionic plating . Solid stainless steel band with rope jewelry inserts. Solid stainless steel diver deployment buckle with safety clasp Water resistant to 200 meters