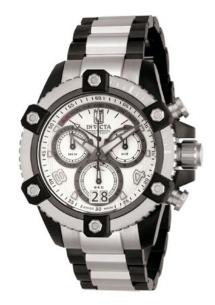

# Invicta **Bolt Zeus Reserve** . Jason Taylor Limited Edition

### Swiss Quartz Chronograph

53mm . Solid Stainless steel case . Unidirectional rotating bezel . Stainless steel screw-down crown and pushers . Flame fusion crystals . Tritnite luminous indexes and hands . Carbon fiber dial Date display Solid stainless steel case back . High grade polyurethane band. Solid stainless steel buckle Black ionic plating, 18kt gold plating or 18kt rose gold plating Water resistant to 200 meters