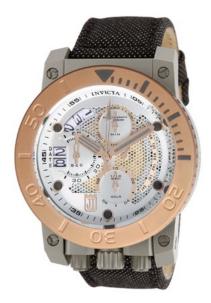

## Invicta Corduba 1000 Reserve . Jason Taylor Limited Edition

Swiss Quartz Chronograph

48mm . Titanium case . Unidirectional rotating bezel . Screw- down crown . Flame fusion crystals Luminary luminous hands and indexes . Date and day display . Black ionic or 18kt gold plating High grade Kevlar strap . Solid stainless steel buckle Water resistant to1000 meters

## Invicta Corduba 1000 Reserve . Jason Taylor Limited Edition

### Swiss Quartz Chronograph

48mm . Titanium case . Unidirectional rotating bezel . Screw- down crown . Flame fusion crystals Luminary luminous hands and indexes . Date and day display . Black ionic plating High grade Kevlar strap . Solid stainless steel buckle Water resistant to1000 meters