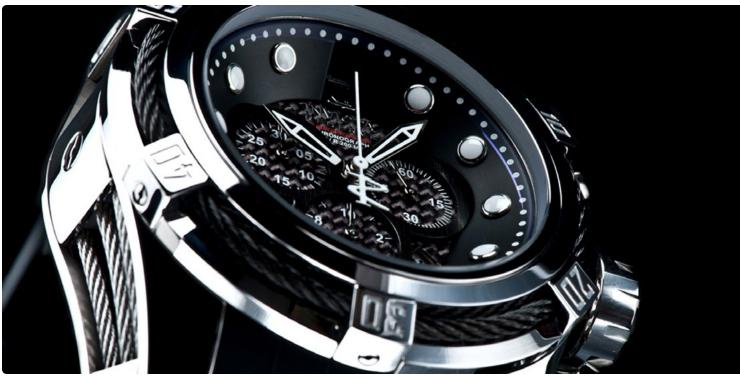

# Invicta **Bolt Zeus Reserve** . Jason Taylor Limited Edition

### Swiss Quartz Chronograph

53mm . Solid Stainless steel case . Unidirectional rotating bezel . Stainless steel screw-down crown and pushers . Flame fusion crystals . Tritnite luminous indexes and hands . Carbon fiber dial Date display Solid stainless steel case back . High grade polyurethane band. Solid stainless steel buckle Black ionic plating, 18kt gold plating or 18kt rose gold plating Water resistant to 200 meters