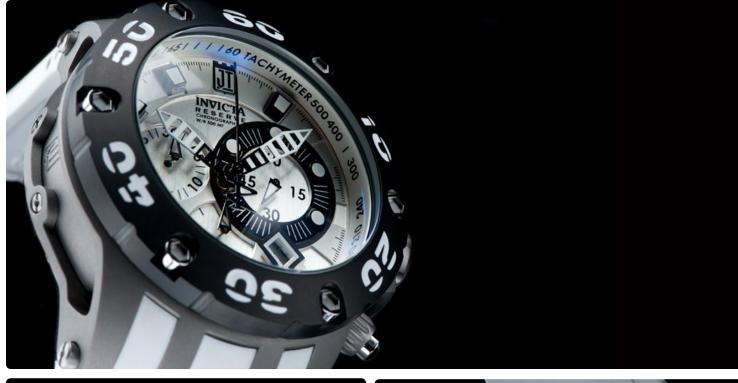

# Invicta Specialty Black Diamond Reserve . Jason Taylor Limited Edition

### Swiss Automatic Chronograph . 25 Jewels

52mm . Solid Stainless steel case . Stationary bezel . Stainless steel screw-down crown and pushers 46 diamonds set in bezel . Flame fusion crystals . Tritnite luminous indexes and hands . Carbon fiber dial Date display . Exhibition case back . Black ionic plating . Solid stainless steel band . Two tone black links Solid stainless steel diver deployment buckle with safety clasp Water resistant to 500 meters