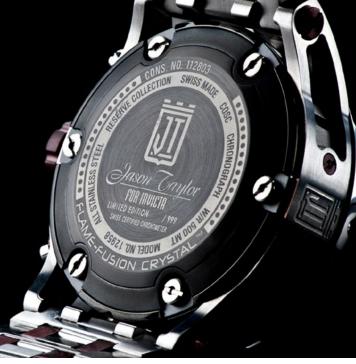

Authenticity Certification <u>Authenticity Certification</u> <u>Authenticity Certification</u> <u>Authenticity Certification</u> LIMITED EDITION **TOWER OF STRENGTH** TOTAL ISSUANCE: PIECES No. of I certify that this timepiece is an exclusive offering of the Invicta Watch Company. This is an authentic Limited Edition Jason Taylor for Invicta timepiece. It has been manufactured by hand, numbered and carries a five year warranty. Eyal Lalo 6 C.E.O. INVICTA WATCH GROUP IT COLLECTION INVICTA