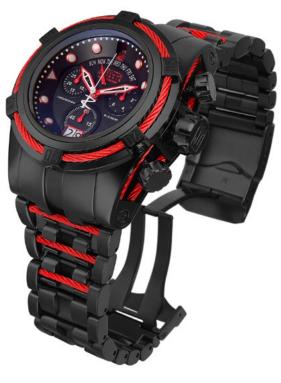

## Invicta **Bolt Zeus Reserve** . Jason Taylor Limited Edition

### Swiss Quartz Retrograde Chronograph

53mm . Solid Stainless steel case . Unidirectional rotating bezel Stainless steel screw-down crown and pushers . Flame fusion crystals . Tritnite luminous indexes and hands Day and date display . Solid stainless steel case back . Black ionic plating . Solid stainless steel band with rope jewelry inserts. Solid stainless steel diver deployment buckle with safety clasp Water resistant to 200 meters