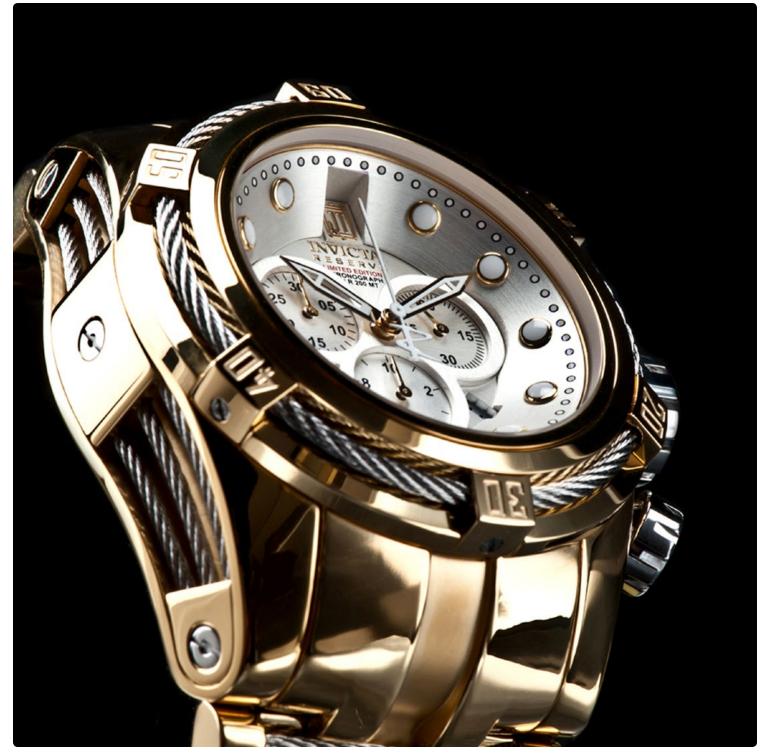

# Invicta **Bolt Zeus Reserve** . Jason Taylor Limited Edition

### Swiss Quartz Chronograph

53mm . Solid Stainless steel case . Unidirectional rotating bezel . Stainless steel screw-down crown and pushers . Flame fusion crystals . Tritnite luminous indexes and hands . Carbon fiber dial Date display Solid stainless steel case back . High grade polyurethane band. Solid stainless steel buckle Black ionic plating, 18kt gold plating or 18kt rose gold plating Water resistant to 200 meters