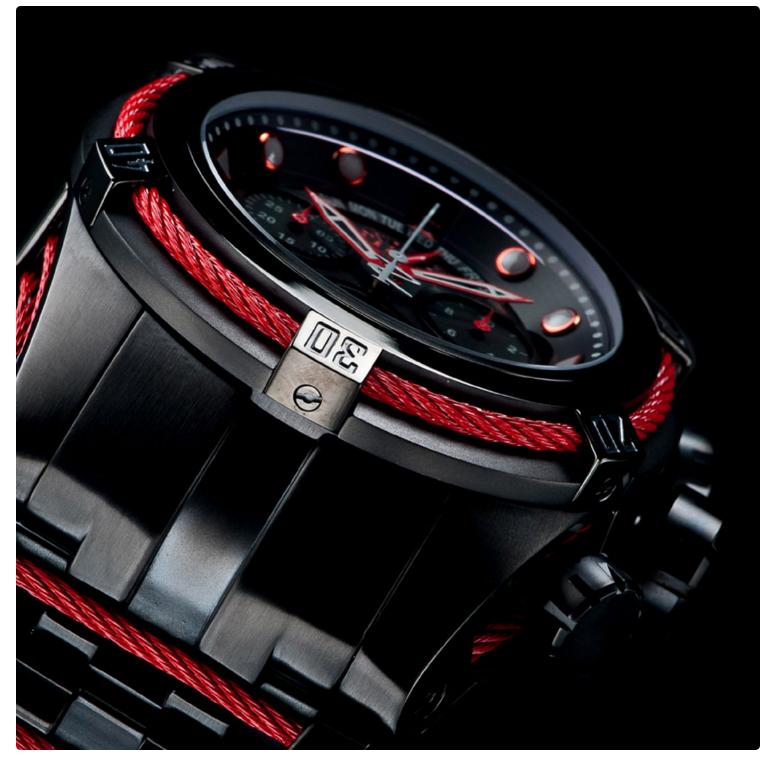

## Invicta **Bolt Zeus Reserve** . Jason Taylor Limited Edition

### Swiss Quartz Retrograde Chronograph

53mm . Solid Stainless steel case . Unidirectional rotating bezel Stainless steel screw-down crown and pushers . Flame fusion crystals . Tritnite luminous indexes and hands Day and date display . Solid stainless steel case back . Black ionic plating . Solid stainless steel band with rope jewelry inserts. Solid stainless steel diver deployment buckle with safety clasp Water resistant to 200 meters