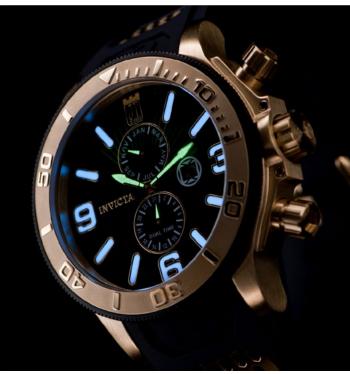

## Invicta Specialty Reserve . Jason Taylor Limited Edition

Swiss Quartz Chronograph

52mm . Solid Stainless steel case . Stationary bezel . Stainless steel screw-down crown and pushers Two tone gold dial . Flame fusion crystals . Tritnite luminous indexes and hands . Date display . Solid stainless steel case back . Solid stainless steel band . Solid stainless steel diver deployment buckle with safety clasp . Black or brown ionic plating Water resistant to 500 meters