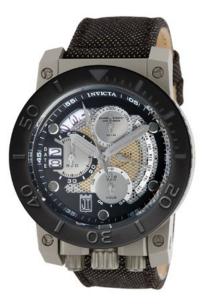

## Invicta Specialty Scuba Reserve . Jason Taylor Limited Edition

Professional Swiss-Quartz Chronograph

51mm . Solid stainless steel titanium sandblast case . Unidirectional rotating bezel Stainless steel screw-down crown . Flame Fusion Crystal . Tritnite luminous hands . Date display High grade polyurethane band . Solid stainless steel buckle Water resistant to 500 meters