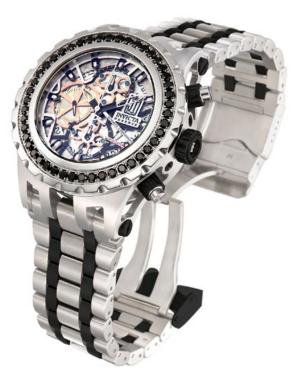

# Invicta Specialty Black Diamond Reserve . Jason Taylor Limited Edition

### Swiss Automatic Chronograph . 25 Jewels

52mm . Solid Stainless steel case . Stationary bezel . Stainless steel screw-down crown and pushers 46 diamonds set in bezel . Flame fusion crystals . Tritnite luminous indexes and hands . Carbon fiber dial Date display . Exhibition case back . Black ionic plating . Solid stainless steel band . Two tone black links Solid stainless steel diver deployment buckle with safety clasp Water resistant to 500 meters