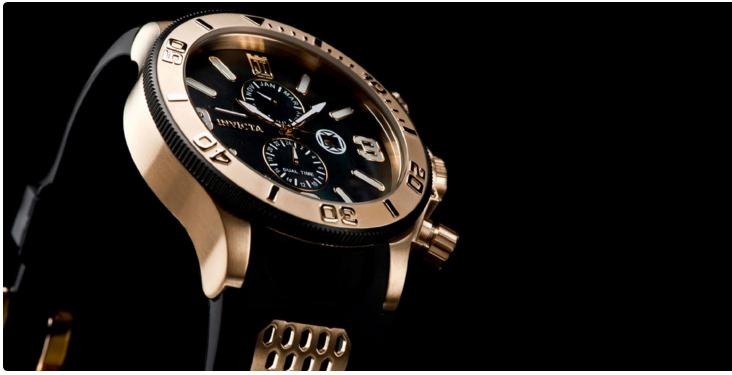

## Invicta Specialty Reserve . Jason Taylor Limited Edition

Swiss Quartz Chronograph

52mm . Solid Stainless steel case . Stationary bezel . Stainless steel screw-down crown and pushers Two tone gold dial . Flame fusion crystals . Tritnite luminous indexes and hands . Date display . Solid stainless steel case back . Solid stainless steel band . Solid stainless steel diver deployment buckle with safety clasp . Black or brown ionic plating Water resistant to 500 meters