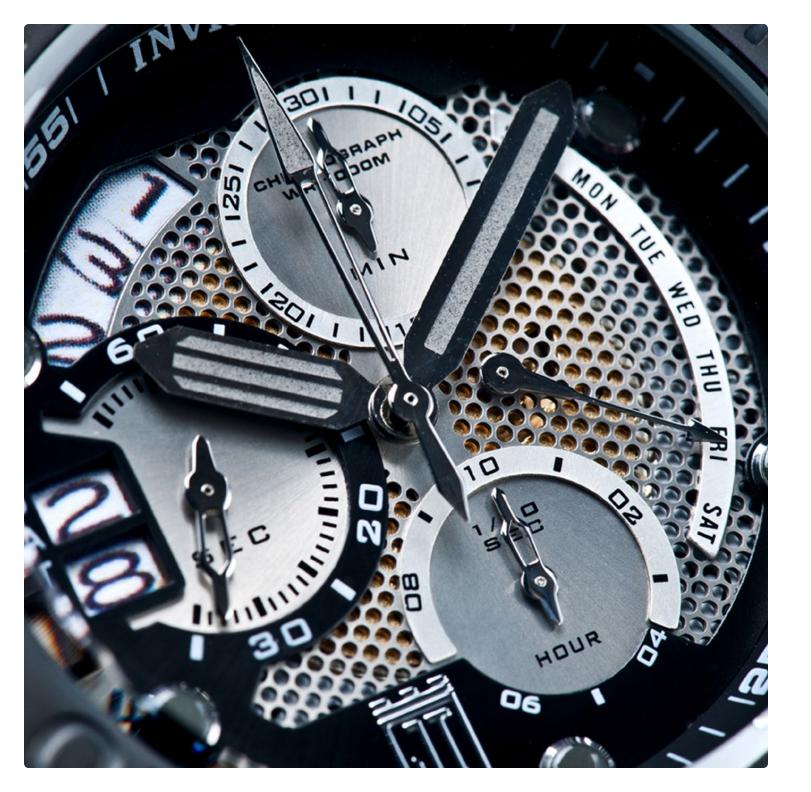

# Invicta **Bolt Zeus Reserve** . Jason Taylor Limited Edition

### Swiss Quartz Chronograph

53mm . Solid Stainless steel case . Unidirectional rotating bezel . Stainless steel screw-down crown and pushers . Flame fusion crystals . Tritnite luminous indexes and hands . Carbon fiber dial Date display Solid stainless steel case back . High grade polyurethane band. Solid stainless steel buckle Black ionic plating, 18kt gold plating or 18kt rose gold plating Water resistant to 200 meters