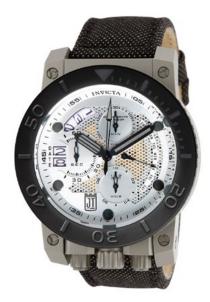

## Invicta Specialty Scuba Reserve . Jason Taylor Limited Edition

Professional Swiss-Quartz Chronograph

51mm . Solid stainless steel titanium sandblast case . Unidirectional rotating bezel Stainless steel screw-down crown . Flame Fusion Crystal . Tritnite luminous hands . Date display High grade polyurethane band . Solid stainless steel buckle Water resistant to 500 meters