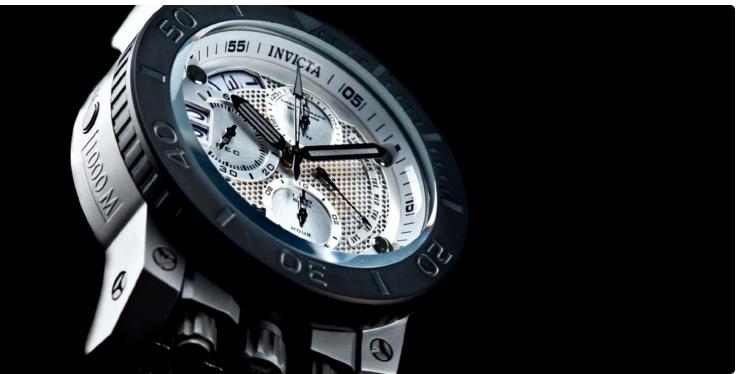

## Invicta Corduba 1000 Reserve . Jason Taylor Limited Edition

Swiss Quartz Chronograph

48mm . Titanium case . Unidirectional rotating bezel . Screw- down crown . Flame fusion crystals Luminary luminous hands and indexes . Date and day display . Black ionic or 18kt gold plating High grade Kevlar strap . Solid stainless steel buckle Water resistant to1000 meters

## Invicta Corduba 1000 Reserve . Jason Taylor Limited Edition

### Swiss Quartz Chronograph

48mm . Titanium case . Unidirectional rotating bezel . Screw- down crown . Flame fusion crystals Luminary luminous hands and indexes . Date and day display . Black ionic plating High grade Kevlar strap . Solid stainless steel buckle Water resistant to1000 meters