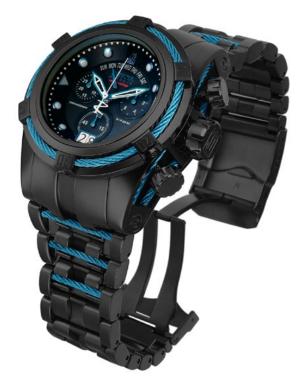

## Invicta **Bolt Zeus Reserve** . Jason Taylor Limited Edition

Swiss Quartz Chronograph

53mm . Solid Stainless steel case . Unidirectional rotating bezel . Stainless steel screw-down crown and pushers Flame fusion crystals . Tritnite luminous indexes and hands . Date display Solid stainless steel case back . Solid stainless steel band with rope jewelry inserts Solid stainless steel diver deployment buckle with safety clasp . 18Kt gold plating Water resistant to 200 meters

# Invicta **Bolt Zeus Reserve** . Jason Taylor Limited Edition

### Swiss Quartz Chronograph

53mm . Solid Stainless steel case . Unidirectional rotating bezel . Stainless steel screw-down crown and pushers . Flame fusion crystals . Tritnite luminous indexes and hands . Carbon fiber dial Date display Solid stainless steel case back . High grade polyurethane band. Solid stainless steel buckle Black ionic plating, 18kt gold plating or 18kt rose gold plating Water resistant to 200 meters