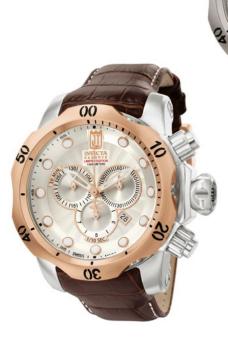

## Invicta Venom Reserve . Jason Taylor Limited Edition

Swiss Quartz Chronograph

53.7mm . Solid Stainless steel case . Unidirectional rotating bezel . Stainless steel screw-down crown and pushers Flame fusion crystals . Tritnite luminous hands and indexes . Date display Genuine leather strap Solid stainless steel buckle . Stainless steel, ionic gun metal plating or 18Kt rose gold plating Water resistant to 1000 meters