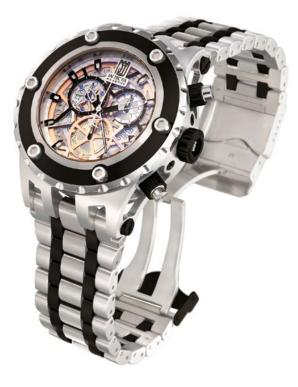

# Invicta **Bolt Zeus Reserve** . Jason Taylor Limited Edition

### Swiss Quartz Chronograph

53mm . Solid Stainless steel case . Unidirectional rotating bezel . Stainless steel screw-down crown and pushers . Flame fusion crystals . Tritnite luminous indexes and hands . Carbon fiber dial Date display Solid stainless steel case back . High grade polyurethane band. Solid stainless steel buckle Black ionic plating, 18kt gold plating or 18kt rose gold plating Water resistant to 200 meters