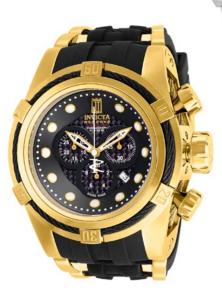

## Invicta **Bolt Zeus Reserve** . Jason Taylor Limited Edition

Swiss Quartz Chronograph

53mm . Solid Stainless steel case . Unidirectional rotating bezel . Stainless steel screw-down crown and pushers Flame fusion crystals . Tritnite luminous indexes and hands . Date display Solid stainless steel case back . Solid stainless steel band with rope jewelry inserts Solid stainless steel diver deployment buckle with safety clasp . 18Kt gold plating Water resistant to 200 meters