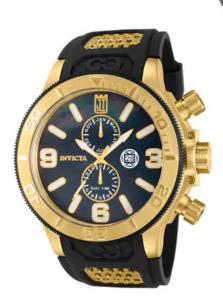

### Swiss Automatic Chronograph . 25 Jewels

52mm . Solid Stainless steel case . Stationary bezel . Stainless steel screw-down crown and pushers 46 diamonds set in bezel . Flame fusion crystals . Tritnite luminous indexes and hands . Carbon fiber dial Date display . Exhibition case back . Black ionic plating . Solid stainless steel band . Two tone black links Solid stainless steel diver deployment buckle with safety clasp Water resistant to 500 meters