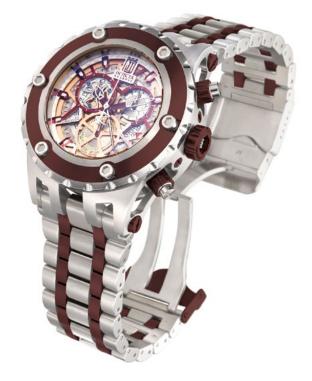

# Invicta **Bolt Zeus Reserve** . Jason Taylor Limited Edition

### Swiss Quartz Chronograph

53mm . Solid Stainless steel case . Unidirectional rotating bezel . Stainless steel screw-down crown and pushers . Flame fusion crystals . Tritnite luminous indexes and hands . Carbon fiber dial Date display Solid stainless steel case back . High grade polyurethane band. Solid stainless steel buckle Black ionic plating, 18kt gold plating or 18kt rose gold plating Water resistant to 200 meters