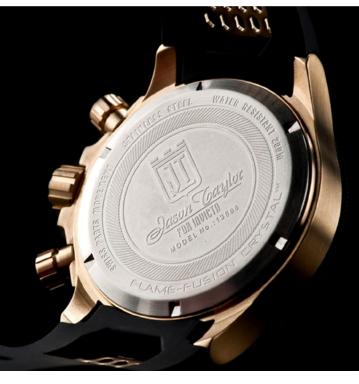

Authenticity Certification <u>Authenticity Certification</u> <u>Authenticity Certification</u> <u>Authenticity Certification</u> LIMITED EDITION **TOWER OF STRENGTH** TOTAL ISSUANCE: PIECES No. of I certify that this timepiece is an exclusive offering of the Invicta Watch Company. This is an authentic Limited Edition Jason Taylor for Invicta timepiece. It has been manufactured by hand, numbered and carries a five year warranty. Eyal Lalo 6 C.E.O. INVICTA WATCH GROUP IT COLLECTION INVICTA