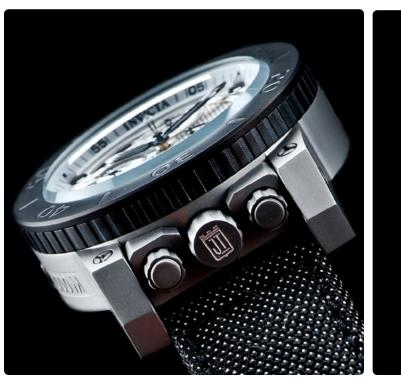

## Invicta Corduba 1000 Reserve . Jason Taylor Limited Edition

Swiss Quartz Chronograph

48mm . Titanium case . Unidirectional rotating bezel . Screw- down crown . Flame fusion crystals Luminary luminous hands and indexes . Date and day display . Black ionic or 18kt gold plating High grade Kevlar strap . Solid stainless steel buckle Water resistant to1000 meters

## Invicta Corduba 1000 Reserve . Jason Taylor Limited Edition

### Swiss Quartz Chronograph

48mm . Titanium case . Unidirectional rotating bezel . Screw- down crown . Flame fusion crystals Luminary luminous hands and indexes . Date and day display . Black ionic plating High grade Kevlar strap . Solid stainless steel buckle Water resistant to1000 meters