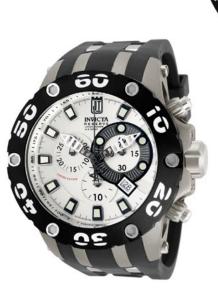

## Invicta Specialty Scuba Reserve . Jason Taylor Limited Edition

Professional Swiss-Quartz Chronograph

51mm . Solid stainless steel titanium sandblast case . Unidirectional rotating bezel Stainless steel screw-down crown . Flame Fusion Crystal . Tritnite luminous hands . Date display High grade polyurethane band . Solid stainless steel buckle Water resistant to 500 meters