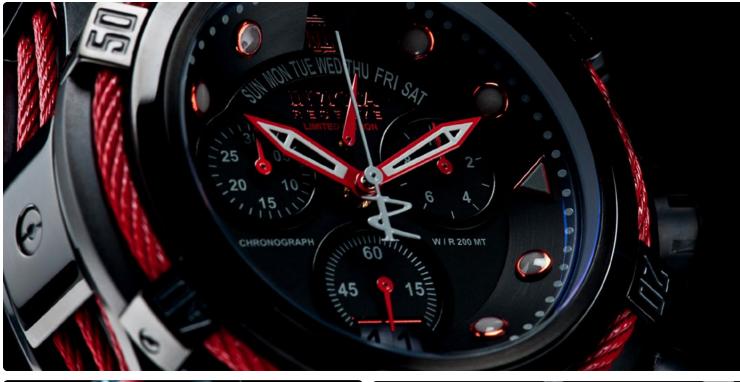

## Invicta **Bolt Zeus Reserve** . Jason Taylor Limited Edition

### Swiss Quartz Retrograde Chronograph

53mm . Solid Stainless steel case . Unidirectional rotating bezel Stainless steel screw-down crown and pushers . Flame fusion crystals . Tritnite luminous indexes and hands Day and date display . Solid stainless steel case back . Black ionic plating . Solid stainless steel band with rope jewelry inserts. Solid stainless steel diver deployment buckle with safety clasp Water resistant to 200 meters