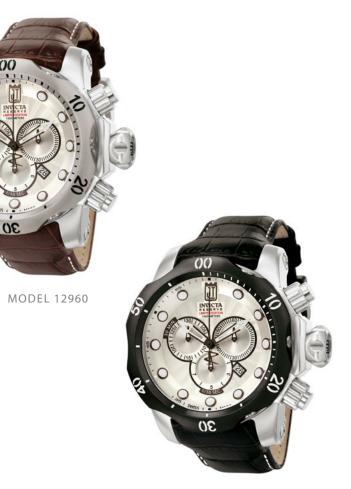

## Invicta Venom Reserve . Jason Taylor Limited Edition

Swiss Quartz Chronograph

53.7mm . Solid Stainless steel case . Unidirectional rotating bezel . Stainless steel screw-down crown and pushers Flame fusion crystals . Tritnite luminous hands and indexes . Date display Genuine leather strap Solid stainless steel buckle . Stainless steel, ionic gun metal plating or 18Kt rose gold plating Water resistant to 1000 meters