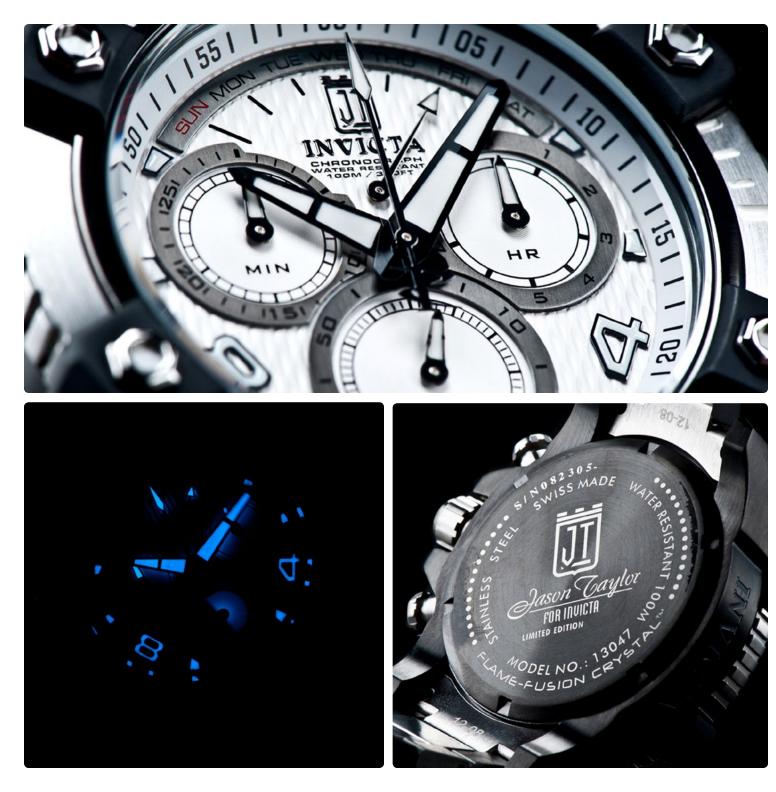

## Invicta **Bolt Zeus Reserve** . Jason Taylor Limited Edition

### Swiss Quartz Retrograde Chronograph

53mm . Solid Stainless steel case . Unidirectional rotating bezel Stainless steel screw-down crown and pushers . Flame fusion crystals . Tritnite luminous indexes and hands Day and date display . Solid stainless steel case back . Black ionic plating . Solid stainless steel band with rope jewelry inserts. Solid stainless steel diver deployment buckle with safety clasp Water resistant to 200 meters

## Invicta **Bolt Zeus Reserve** . Jason Taylor Limited Edition

Swiss Quartz Chronograph

53mm . Solid Stainless steel case . Unidirectional rotating bezel . Stainless steel screw-down crown and pushers Flame fusion crystals . Tritnite luminous indexes and hands . Date display Solid stainless steel case back . Solid stainless steel band with rope jewelry inserts Solid stainless steel diver deployment buckle with safety clasp . 18Kt gold plating Water resistant to 200 meters

# Invicta **Bolt Zeus Reserve** . Jason Taylor Limited Edition

### Swiss Quartz Chronograph

53mm . Solid Stainless steel case . Unidirectional rotating bezel . Stainless steel screw-down crown and pushers . Flame fusion crystals . Tritnite luminous indexes and hands . Carbon fiber dial Date display Solid stainless steel case back . High grade polyurethane band. Solid stainless steel buckle Black ionic plating, 18kt gold plating or 18kt rose gold plating Water resistant to 200 meters