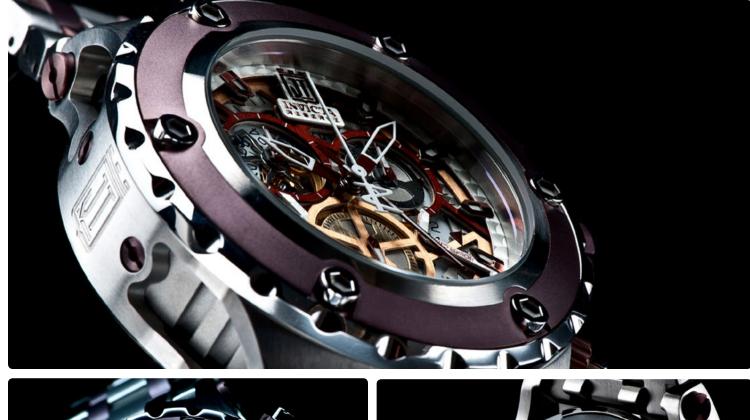

# Invicta **Bolt Zeus Reserve** . Jason Taylor Limited Edition

### Swiss Quartz Chronograph

53mm . Solid Stainless steel case . Unidirectional rotating bezel . Stainless steel screw-down crown and pushers . Flame fusion crystals . Tritnite luminous indexes and hands . Carbon fiber dial Date display Solid stainless steel case back . High grade polyurethane band. Solid stainless steel buckle Black ionic plating, 18kt gold plating or 18kt rose gold plating Water resistant to 200 meters