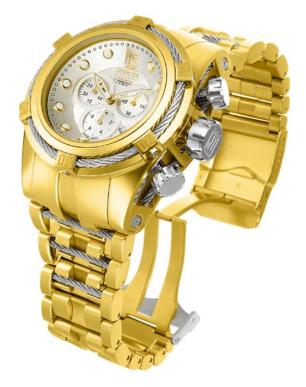

## Invicta **Bolt Zeus Reserve** . Jason Taylor Limited Edition

Swiss Quartz Chronograph

53mm . Solid Stainless steel case . Unidirectional rotating bezel . Stainless steel screw-down crown and pushers Flame fusion crystals . Tritnite luminous indexes and hands . Date display Solid stainless steel case back . Solid stainless steel band with rope jewelry inserts Solid stainless steel diver deployment buckle with safety clasp . 18Kt gold plating Water resistant to 200 meters

# Invicta **Bolt Zeus Reserve** . Jason Taylor Limited Edition