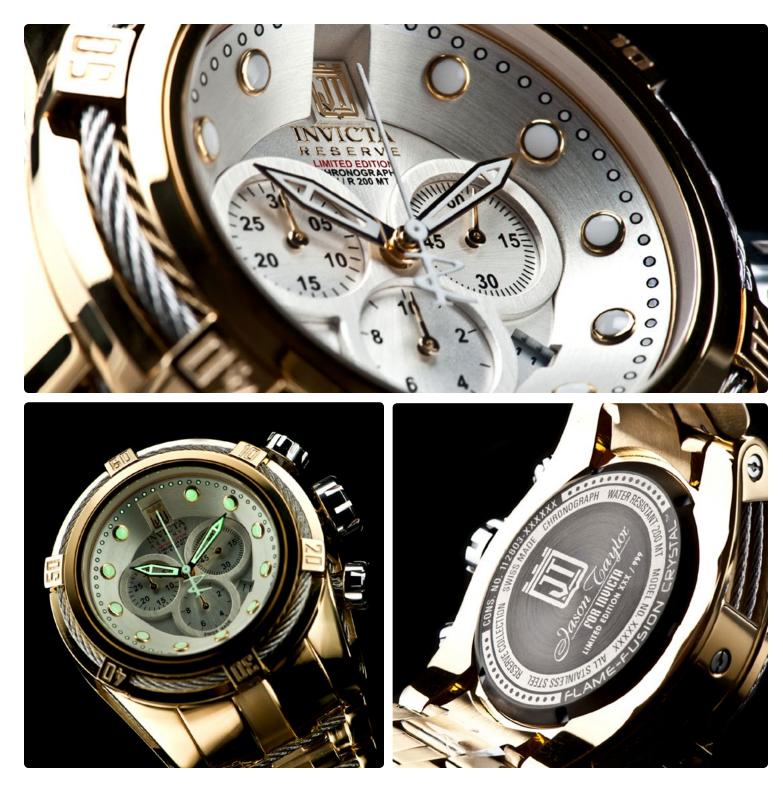

Authenticity Certification <u>Authenticity Certification</u> <u>Authenticity Certification</u> <u>Authenticity Certification</u> LIMITED EDITION **TOWER OF STRENGTH** TOTAL ISSUANCE: PIECES No. of I certify that this timepiece is an exclusive offering of the Invicta Watch Company. This is an authentic Limited Edition Jason Taylor for Invicta timepiece. It has been manufactured by hand, numbered and carries a five year warranty. Eyal Lalo 6 C.E.O. INVICTA WATCH GROUP IT COLLECTION INVICTA