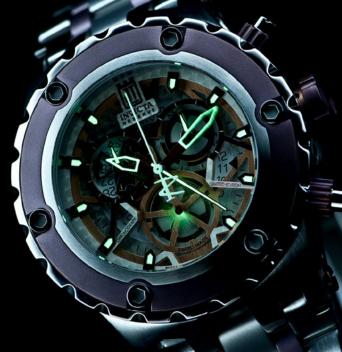

## Invicta **Bolt Zeus Reserve** . Jason Taylor Limited Edition

### Swiss Quartz Retrograde Chronograph

53mm . Solid Stainless steel case . Unidirectional rotating bezel Stainless steel screw-down crown and pushers . Flame fusion crystals . Tritnite luminous indexes and hands Day and date display . Solid stainless steel case back . Black ionic plating . Solid stainless steel band with rope jewelry inserts. Solid stainless steel diver deployment buckle with safety clasp Water resistant to 200 meters