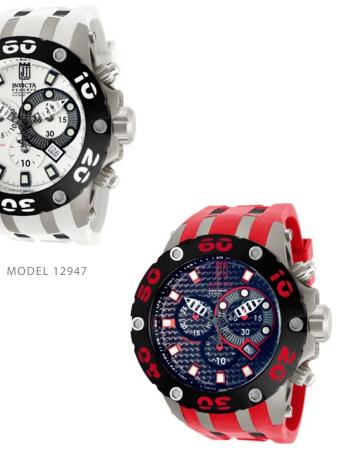

## Invicta Specialty Scuba Reserve . Jason Taylor Limited Edition

Professional Swiss-Quartz Chronograph

51mm . Solid stainless steel titanium sandblast case . Unidirectional rotating bezel Stainless steel screw-down crown . Flame Fusion Crystal . Tritnite luminous hands . Date display High grade polyurethane band . Solid stainless steel buckle Water resistant to 500 meters