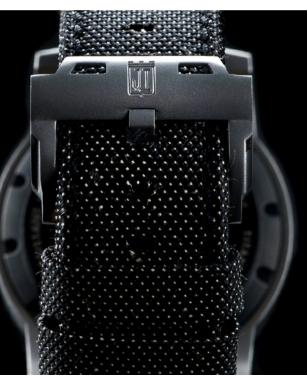

## Invicta Corduba 1000 Reserve . Jason Taylor Limited Edition

Swiss Quartz Chronograph

48mm . Titanium case . Unidirectional rotating bezel . Screw- down crown . Flame fusion crystals Luminary luminous hands and indexes . Date and day display . Black ionic or 18kt gold plating High grade Kevlar strap . Solid stainless steel buckle Water resistant to1000 meters

## Invicta Corduba 1000 Reserve . Jason Taylor Limited Edition

### Swiss Quartz Chronograph

48mm . Titanium case . Unidirectional rotating bezel . Screw- down crown . Flame fusion crystals Luminary luminous hands and indexes . Date and day display . Black ionic plating High grade Kevlar strap . Solid stainless steel buckle Water resistant to1000 meters