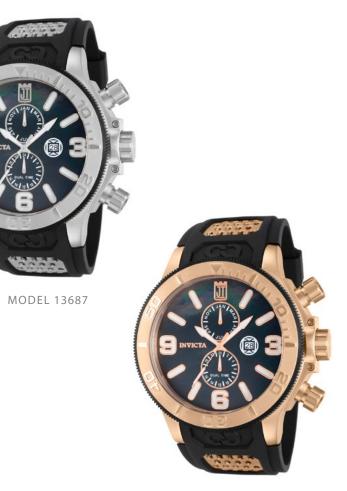

# Invicta Specialty Black Diamond Reserve . Jason Taylor Limited Edition

### Swiss Automatic Chronograph . 25 Jewels

52mm . Solid Stainless steel case . Stationary bezel . Stainless steel screw-down crown and pushers 46 diamonds set in bezel . Flame fusion crystals . Tritnite luminous indexes and hands . Carbon fiber dial Date display . Exhibition case back . Black ionic plating . Solid stainless steel band . Two tone black links Solid stainless steel diver deployment buckle with safety clasp Water resistant to 500 meters