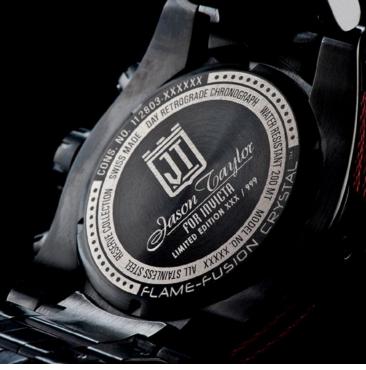

Authenticity Certification <u>Authenticity Certification</u> <u>Authenticity Certification</u> <u>Authenticity Certification</u> LIMITED EDITION **TOWER OF STRENGTH** TOTAL ISSUANCE: PIECES No. of I certify that this timepiece is an exclusive offering of the Invicta Watch Company. This is an authentic Limited Edition Jason Taylor for Invicta timepiece. It has been manufactured by hand, numbered and carries a five year warranty. Eyal Lalo 6 C.E.O. INVICTA WATCH GROUP IT COLLECTION INVICTA