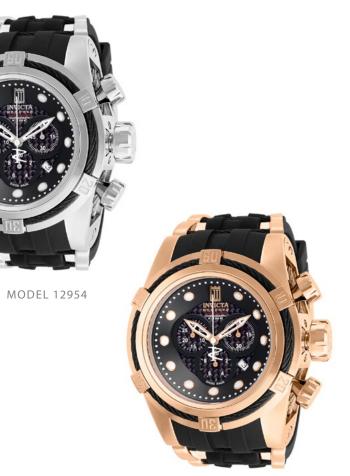

## Invicta **Bolt Zeus Reserve** . Jason Taylor Limited Edition

### Swiss Quartz Retrograde Chronograph

53mm . Solid Stainless steel case . Unidirectional rotating bezel Stainless steel screw-down crown and pushers . Flame fusion crystals . Tritnite luminous indexes and hands Day and date display . Solid stainless steel case back . Black ionic plating . Solid stainless steel band with rope jewelry inserts. Solid stainless steel diver deployment buckle with safety clasp Water resistant to 200 meters