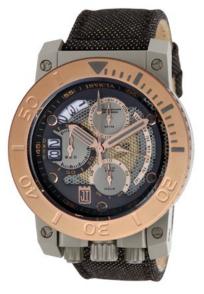

## Invicta Corduba 1000 Reserve . Jason Taylor Limited Edition

Swiss Quartz Chronograph

48mm . Titanium case . Unidirectional rotating bezel . Screw- down crown . Flame fusion crystals Luminary luminous hands and indexes . Date and day display . Black ionic or 18kt gold plating High grade Kevlar strap . Solid stainless steel buckle Water resistant to1000 meters

## Invicta Corduba 1000 Reserve . Jason Taylor Limited Edition

### Swiss Quartz Chronograph

48mm . Titanium case . Unidirectional rotating bezel . Screw- down crown . Flame fusion crystals Luminary luminous hands and indexes . Date and day display . Black ionic plating High grade Kevlar strap . Solid stainless steel buckle Water resistant to1000 meters