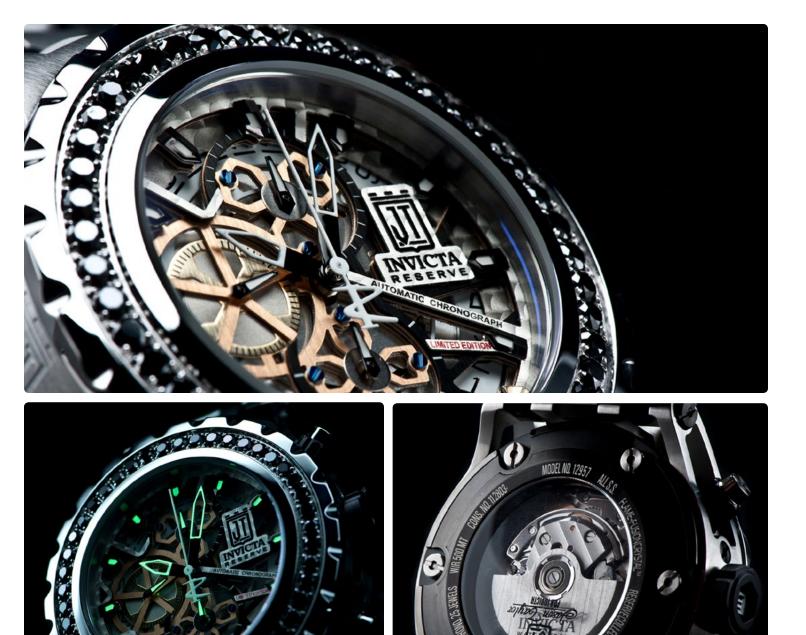

# Invicta Specialty Black Diamond Reserve . Jason Taylor Limited Edition

### Swiss Automatic Chronograph . 25 Jewels

52mm . Solid Stainless steel case . Stationary bezel . Stainless steel screw-down crown and pushers 46 diamonds set in bezel . Flame fusion crystals . Tritnite luminous indexes and hands . Carbon fiber dial Date display . Exhibition case back . Black ionic plating . Solid stainless steel band . Two tone black links Solid stainless steel diver deployment buckle with safety clasp Water resistant to 500 meters