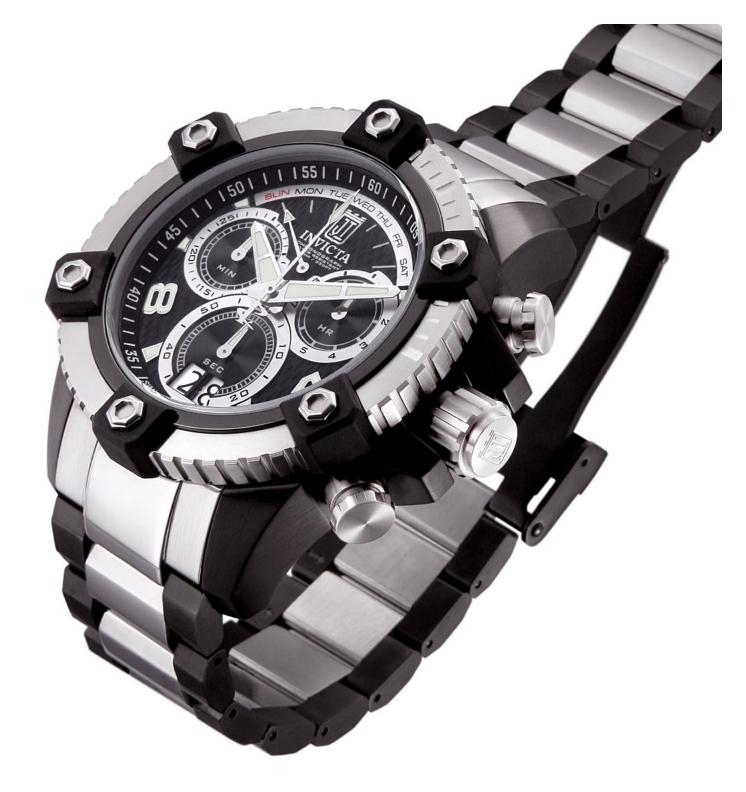

## Invicta **Bolt Zeus Reserve** . Jason Taylor Limited Edition

### Swiss Quartz Retrograde Chronograph

53mm . Solid Stainless steel case . Unidirectional rotating bezel Stainless steel screw-down crown and pushers . Flame fusion crystals . Tritnite luminous indexes and hands Day and date display . Solid stainless steel case back . Black ionic plating . Solid stainless steel band with rope jewelry inserts. Solid stainless steel diver deployment buckle with safety clasp Water resistant to 200 meters

## Invicta **Bolt Zeus Reserve** . Jason Taylor Limited Edition

Swiss Quartz Chronograph

53mm . Solid Stainless steel case . Unidirectional rotating bezel . Stainless steel screw-down crown and pushers Flame fusion crystals . Tritnite luminous indexes and hands . Date display Solid stainless steel case back . Solid stainless steel band with rope jewelry inserts Solid stainless steel diver deployment buckle with safety clasp . 18Kt gold plating Water resistant to 200 meters

# Invicta **Bolt Zeus Reserve** . Jason Taylor Limited Edition

### Swiss Quartz Chronograph

53mm . Solid Stainless steel case . Unidirectional rotating bezel . Stainless steel screw-down crown and pushers . Flame fusion crystals . Tritnite luminous indexes and hands . Carbon fiber dial Date display Solid stainless steel case back . High grade polyurethane band. Solid stainless steel buckle Black ionic plating, 18kt gold plating or 18kt rose gold plating Water resistant to 200 meters