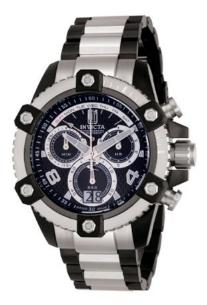

# Invicta **Bolt Zeus Reserve** . Jason Taylor Limited Edition

### Swiss Quartz Chronograph

53mm . Solid Stainless steel case . Unidirectional rotating bezel . Stainless steel screw-down crown and pushers . Flame fusion crystals . Tritnite luminous indexes and hands . Carbon fiber dial Date display Solid stainless steel case back . High grade polyurethane band. Solid stainless steel buckle Black ionic plating, 18kt gold plating or 18kt rose gold plating Water resistant to 200 meters