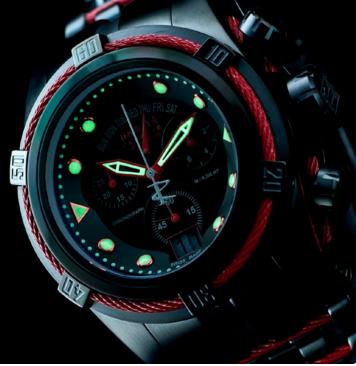

## Invicta **Bolt Zeus Reserve** . Jason Taylor Limited Edition

### Swiss Quartz Retrograde Chronograph

53mm . Solid Stainless steel case . Unidirectional rotating bezel Stainless steel screw-down crown and pushers . Flame fusion crystals . Tritnite luminous indexes and hands Day and date display . Solid stainless steel case back . Black ionic plating . Solid stainless steel band with rope jewelry inserts. Solid stainless steel diver deployment buckle with safety clasp Water resistant to 200 meters