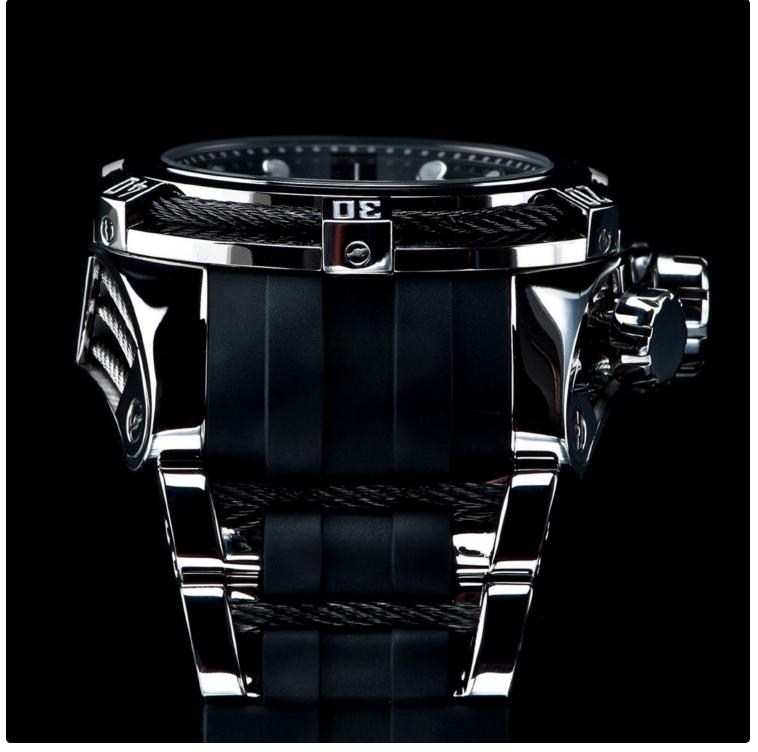

# Invicta Specialty Black Diamond Reserve . Jason Taylor Limited Edition

### Swiss Automatic Chronograph . 25 Jewels

52mm . Solid Stainless steel case . Stationary bezel . Stainless steel screw-down crown and pushers 46 diamonds set in bezel . Flame fusion crystals . Tritnite luminous indexes and hands . Carbon fiber dial Date display . Exhibition case back . Black ionic plating . Solid stainless steel band . Two tone black links Solid stainless steel diver deployment buckle with safety clasp Water resistant to 500 meters