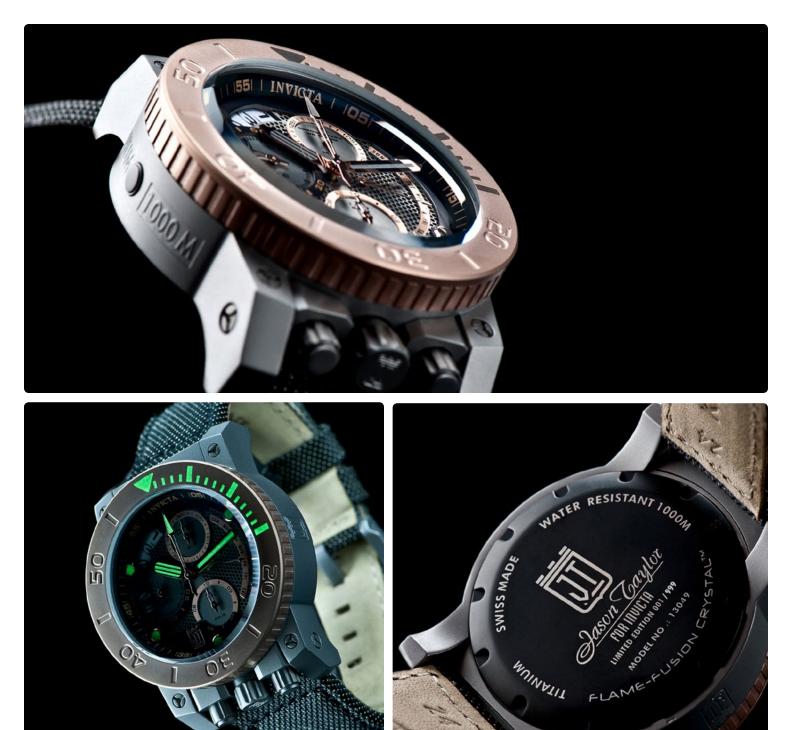

## Invicta Corduba 1000 Reserve . Jason Taylor Limited Edition

Swiss Quartz Chronograph

48mm . Titanium case . Unidirectional rotating bezel . Screw- down crown . Flame fusion crystals Luminary luminous hands and indexes . Date and day display . Black ionic or 18kt gold plating High grade Kevlar strap . Solid stainless steel buckle Water resistant to1000 meters

## Invicta Corduba 1000 Reserve . Jason Taylor Limited Edition

### Swiss Quartz Chronograph

48mm . Titanium case . Unidirectional rotating bezel . Screw- down crown . Flame fusion crystals Luminary luminous hands and indexes . Date and day display . Black ionic plating High grade Kevlar strap . Solid stainless steel buckle Water resistant to1000 meters