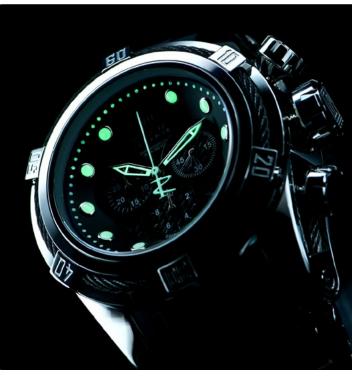

# Invicta **Bolt Zeus Reserve** . Jason Taylor Limited Edition

### Swiss Quartz Chronograph

53mm . Solid Stainless steel case . Unidirectional rotating bezel . Stainless steel screw-down crown and pushers . Flame fusion crystals . Tritnite luminous indexes and hands . Carbon fiber dial Date display Solid stainless steel case back . High grade polyurethane band. Solid stainless steel buckle Black ionic plating, 18kt gold plating or 18kt rose gold plating Water resistant to 200 meters