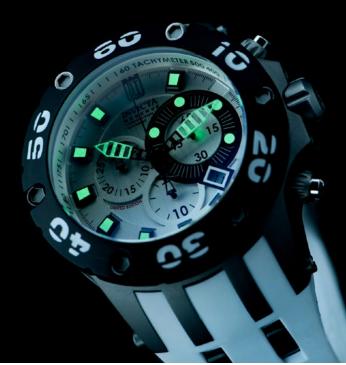

# Invicta Specialty Black Diamond Reserve . Jason Taylor Limited Edition

### Swiss Automatic Chronograph . 25 Jewels

52mm . Solid Stainless steel case . Stationary bezel . Stainless steel screw-down crown and pushers 46 diamonds set in bezel . Flame fusion crystals . Tritnite luminous indexes and hands . Carbon fiber dial Date display . Exhibition case back . Black ionic plating . Solid stainless steel band . Two tone black links Solid stainless steel diver deployment buckle with safety clasp Water resistant to 500 meters