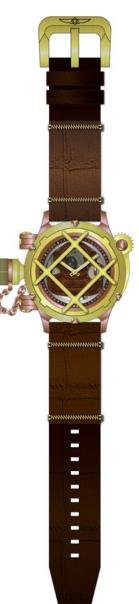

Movement: Professional Swiss Mechanical.

**Case and Dial:** 50mm. 18kt Gold plated case. 18kt rose gold plated skeletonized mechanical dial. 18kt gold plated fixed bezel. Stainless Steel push and pull crown.

Flame fusion crystal. Tritnite luminous hour and minute hands.

**Band:** Genuine leather strap with 18kt gold plated buckle.

Case and Dial: 50mm. Black ion plated case. Black ion plated skeletonized mechanical dial. Black ion plated fixed bezel. Stainless Steel push and pull crown. Flame fusion crystal. Tritnite luminous hour and minute hands.

**Band:** Genuine leather strap with black ion plated buckle.

Water Resistance: 1000 meters tested.