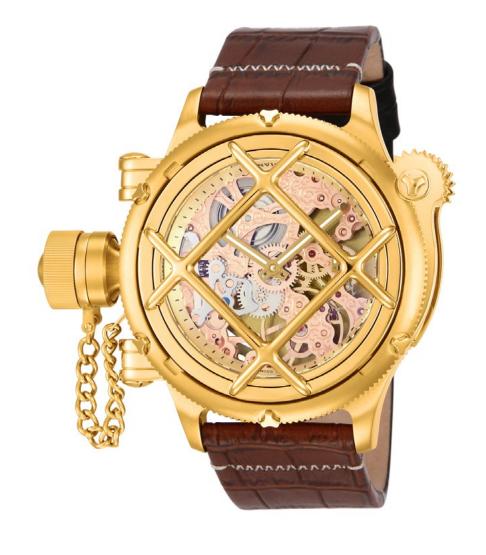

# The Invicta **Russian Diver Nautilus Swiss Mechanical**Model 14629

**Movement:** Professional Swiss Mechanical.

Case and Dial: 50mm. Solid stainless steel plated case. Stainless steel skeletonized mechanical dial. Solid stainless steel fixed bezel. Stainless Steel push and pull crown. Flame fusion crystal. Tritnite luminous hour and minute hands.

Band: Genuine leather strap with solid stainless steel buckle.

**Movement:** Professional Swiss Mechanical.

**Case and Dial:** 50mm. 18kt Rosegold plated case. 18kt gold plated fixed bezel. Stainless Steel push and pull crown. Flame fusion crystal. Tritnite luminous hour and minute hands.

**Band:** Genuine leather strap with 18kt gold plated buckle.

Water Resistance: 1000 meters tested.