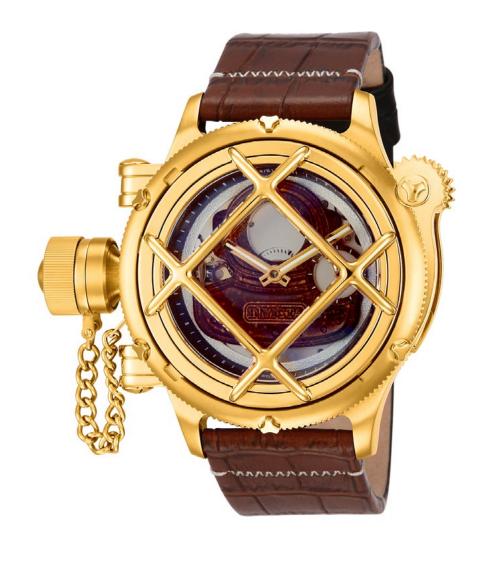

Movement: Professional Swiss Mechanical.

**Case and Dial:** 50mm. 18kt Gold plated case. 18kt rose gold plated skeletonized mechanical dial. 18kt gold plated fixed bezel. Stainless Steel push and pull crown.

Flame fusion crystal. Tritnite luminous hour and minute hands.

**Band:** Genuine leather strap with 18kt gold plated buckle.

Case and Dial: 50mm. Black ion plated case. Black ion plated skeletonized mechanical dial. Black ion plated fixed bezel. Stainless Steel push and pull crown. Flame fusion crystal. Tritnite luminous hour and minute hands.