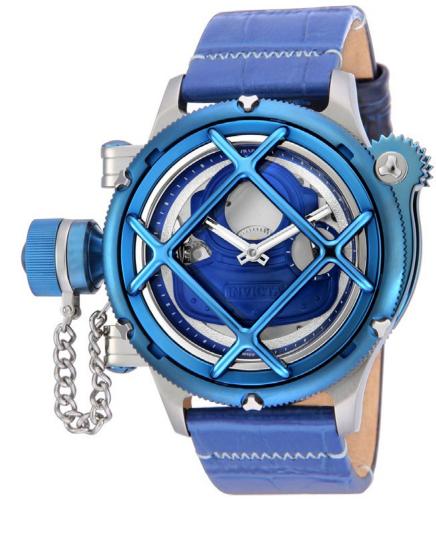

# The Invicta **Russian Diver Nautilus Swiss Mechanical**Model 14815

Movement: Professional Swiss Mechanical.

**Case and Dial:** 50mm. Solid stainless steel plated case. Blue ion plated fixed bezel. Stainless Steel push and pull crown. Flame fusion crystal. Tritnite luminous hour and minute hands.

Band: Genuine leather strap with blue ion plated buckle.

**Case and Dial:** 50mm. Solid stainless steel case. Solid stainless steel skeletonized mechanical dial. Blue ion plated fixed bezel. Stainless Steel push and pull crown. Flame fusion crystal. Tritnite luminous hour and minute hands.

**Band:** Genuine leather strap with blue ion plated buckle.

Water Resistance: 1000 meters tested.