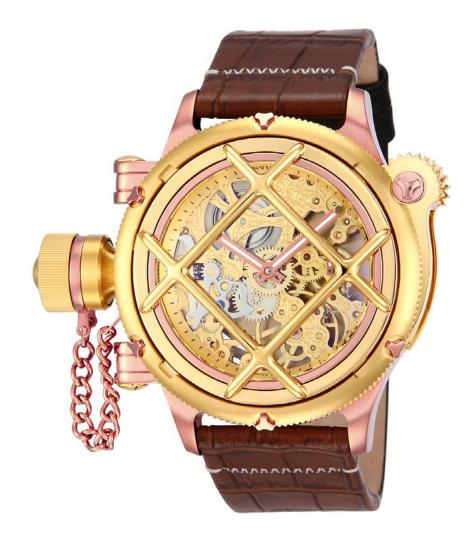

Movement: Professional Swiss Mechanical.

**Case and Dial:** 50mm. 18kt Gold plated case. 18kt rose gold plated skeletonized mechanical dial. 18kt gold plated fixed bezel. Stainless Steel push and pull crown.

Flame fusion crystal. Tritnite luminous hour and minute hands.

**Band:** Genuine leather strap with 18kt gold plated buckle.

Case and Dial: 50mm. Black ion plated case. Black ion plated skeletonized mechanical dial. Black ion plated fixed bezel. Stainless Steel push and pull crown. Flame fusion crystal. Tritnite luminous hour and minute hands.

**Band:** Genuine leather strap with black ion plated buckle.

Water Resistance: 1000 meters tested.