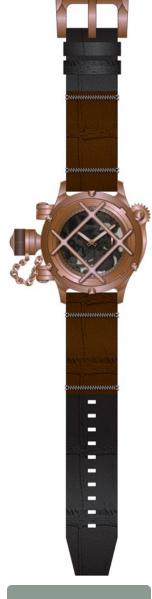

Flame fusion crystal. Tritnite luminous hour and minute hands.

**Band:** Genuine leather strap with 18kt gold plated buckle.

Case and Dial: 50mm. Black ion plated case. Black ion plated skeletonized mechanical dial. Black ion plated fixed bezel. Stainless Steel push and pull crown. Flame fusion crystal. Tritnite luminous hour and minute hands.

**Band:** Genuine leather strap with black ion plated buckle.

Water Resistance: 1000 meters tested.