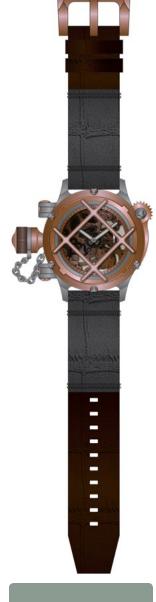

# The Invicta **Russian Diver Nautilus Swiss Mechanical**Model 16374

**Movement:** Professional Swiss Mechanical.

Case and Dial: 50mm. Solid stainless steel case. 18kt rosegold skeletonized mechanical dial. 18kt rose gold plated fixed bezel. Stainless Steel push and pull crown. Flame fusion crystal. Tritnite luminous hour and minute hands.

Band: Genuine leather strap with 18kt rose gold plated buckle.

**Case and Dial:** 18kt Rosegold plated case. 18kt gold plated skeletonized mechanical dial. 18kt gold plated fixed bezel. Stainless Steel push and pull crown. Flame fusion crystal. Tritnite luminous hour and minute hands.

**Band:** Genuine leather strap with 18kt gold plated buckle.

Water Resistance: 1000 meters tested.