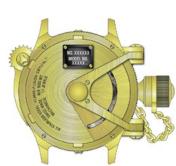

Movement: Professional Swiss Mechanical.

**Case and Dial:** 50mm. 18kt Gold plated case. 18kt rose gold plated skeletonized mechanical dial. 18kt gold plated fixed bezel. Stainless Steel push and pull crown.

Flame fusion crystal. Tritnite luminous hour and minute hands.

**Band:** Genuine leather strap with 18kt gold plated buckle.

Case and Dial: 50mm. Black ion plated case. Black ion plated skeletonized mechanical dial. Black ion plated fixed bezel. Stainless Steel push and pull crown. Flame fusion crystal. Tritnite luminous hour and minute hands.