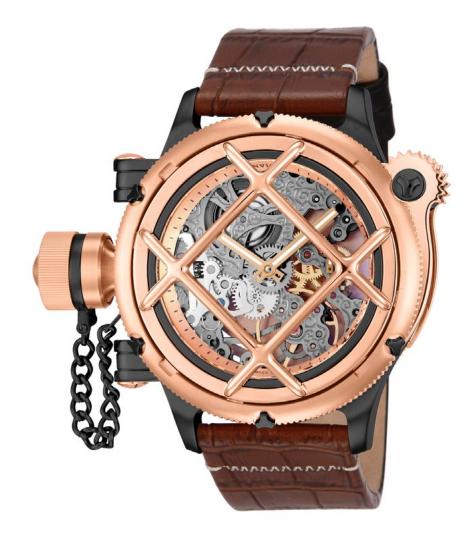

# The Invicta **Russian Diver Nautilus Swiss Mechanical**Model 14628

Movement: Professional Swiss Mechanical.

Case and Dial: 50mm. 18kt Rosegold plated case. Stainless steel skeletonized mechanical dial. 18kt rose gold plated fixed bezel. Stainless Steel push and pull crown. Flame fusion crystal. Tritnite luminous hour and minute hands.

Band: Genuine leather strap with 18kt rosegold plated buckle.

Case and Dial: 50mm. Solid stainless steel plated case. Stainless steel skeletonized mechanical dial. Solid stainless steel fixed bezel. Stainless Steel push and pull crown. Flame fusion crystal. Tritnite luminous hour and minute hands.