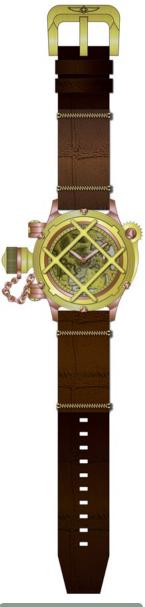

# The Invicta **Russian Diver Nautilus Swiss Mechanical**Model 14629

**Movement:** Professional Swiss Mechanical.

Case and Dial: 50mm. Solid stainless steel plated case. Stainless steel skeletonized mechanical dial. Solid stainless steel fixed bezel. Stainless Steel push and pull crown. Flame fusion crystal. Tritnite luminous hour and minute hands.

Band: Genuine leather strap with solid stainless steel buckle.

**Movement:** Professional Swiss Mechanical.

**Case and Dial:** 50mm. 18kt Rosegold plated case. 18kt gold plated fixed bezel. Stainless Steel push and pull crown. Flame fusion crystal. Tritnite luminous hour and minute hands.

**Band:** Genuine leather strap with 18kt gold plated buckle.

Water Resistance: 1000 meters tested.