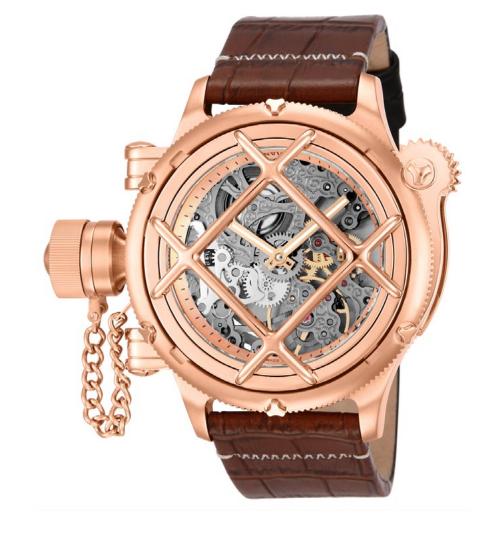

Movement: Professional Swiss Mechanical.

**Case and Dial:** 50mm. 18kt Gold plated case. 18kt rose gold plated skeletonized mechanical dial. 18kt gold plated fixed bezel. Stainless Steel push and pull crown.

Flame fusion crystal. Tritnite luminous hour and minute hands.

**Band:** Genuine leather strap with 18kt gold plated buckle.

Case and Dial: 50mm. Black ion plated case. Black ion plated skeletonized mechanical dial. Black ion plated fixed bezel. Stainless Steel push and pull crown. Flame fusion crystal. Tritnite luminous hour and minute hands.