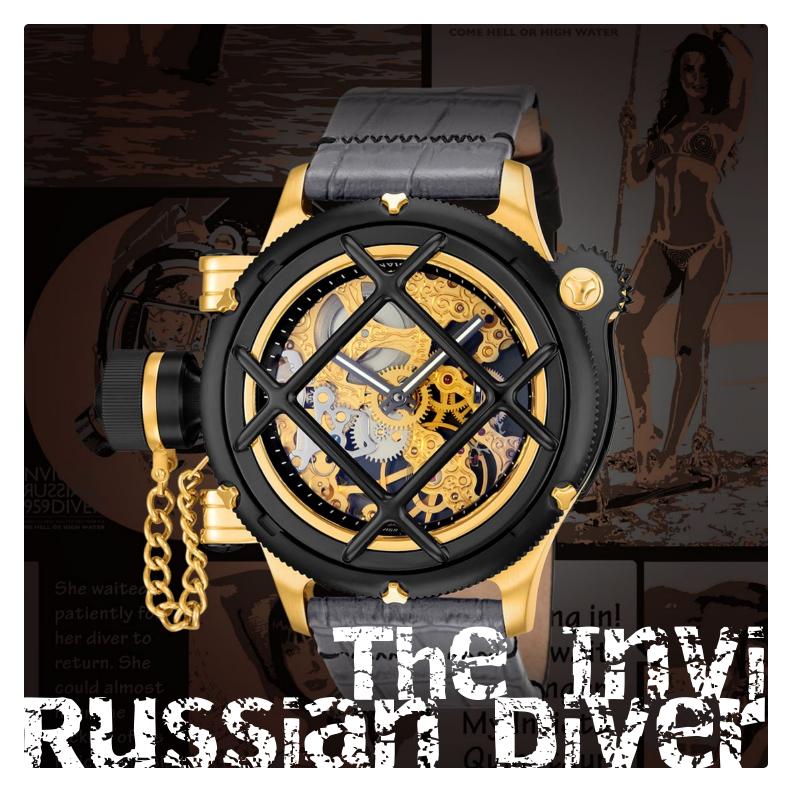

# The Invicta **Russian Diver Nautilus Swiss Mechanical**Model 14625

**Movement:** Professional Swiss Mechanical.

Case and Dial: 50mm. Black ion plated case. 18kt gold plated skeletonized mechanical dial. Black ion plated fixed bezel. Stainless Steel push and pull crown. Flame fusion crystal. Tritnite luminous hour and minute hands.

**Band:** Genuine leather strap with black ion plated buckle.

Case and Dial: 50mm. 18kt Rosegold plated case. 18kt rose gold plated skeletonized mechanical dial. 18kt rose gold plated fixed bezel. Stainless Steel push and pull crown. Flame fusion crystal. Tritnite luminous hour and minute hands.