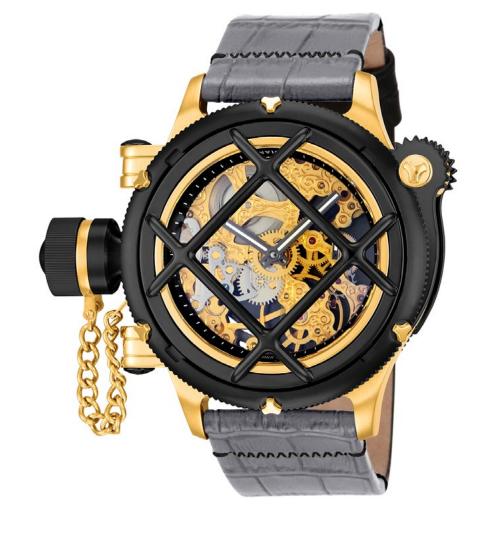

# The Invicta **Russian Diver Nautilus Swiss Mechanical**Model 14625

**Movement:** Professional Swiss Mechanical.

Case and Dial: 50mm. Black ion plated case. 18kt gold plated skeletonized mechanical dial. Black ion plated fixed bezel. Stainless Steel push and pull crown. Flame fusion crystal. Tritnite luminous hour and minute hands.

**Band:** Genuine leather strap with black ion plated buckle.

Case and Dial: 50mm. 18kt Rosegold plated case. 18kt rose gold plated skeletonized mechanical dial. 18kt rose gold plated fixed bezel. Stainless Steel push and pull crown. Flame fusion crystal. Tritnite luminous hour and minute hands.