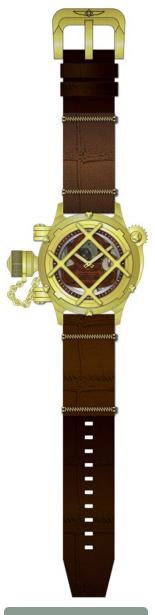

Band: Genuine leather strap with 18kt rose gold plated buckle.

**Case and Dial:** 18kt Rosegold plated case. 18kt gold plated skeletonized mechanical dial. 18kt gold plated fixed bezel. Stainless Steel push and pull crown. Flame fusion crystal. Tritnite luminous hour and minute hands.

**Band:** Genuine leather strap with 18kt gold plated buckle.

Water Resistance: 1000 meters tested.