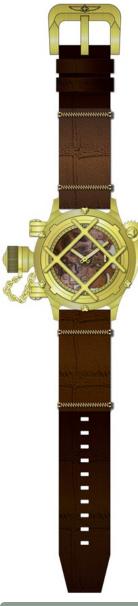

# The Invicta **Russian Diver Nautilus Swiss Mechanical**Model 14628

Movement: Professional Swiss Mechanical.

Case and Dial: 50mm. 18kt Rosegold plated case. Stainless steel skeletonized mechanical dial. 18kt rose gold plated fixed bezel. Stainless Steel push and pull crown. Flame fusion crystal. Tritnite luminous hour and minute hands.

Band: Genuine leather strap with 18kt rosegold plated buckle.

Case and Dial: 50mm. Solid stainless steel plated case. Stainless steel skeletonized mechanical dial. Solid stainless steel fixed bezel. Stainless Steel push and pull crown. Flame fusion crystal. Tritnite luminous hour and minute hands.

Band: Genuine leather strap with solid stainless steel buckle.

Water Resistance: 1000 meters tested.