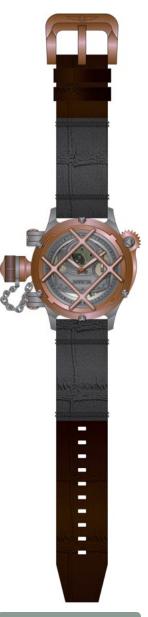

# The Invicta **Russian Diver Nautilus Swiss Mechanical**Model 14628

Movement: Professional Swiss Mechanical.

Case and Dial: 50mm. 18kt Rosegold plated case. Stainless steel skeletonized mechanical dial. 18kt rose gold plated fixed bezel. Stainless Steel push and pull crown. Flame fusion crystal. Tritnite luminous hour and minute hands.

Band: Genuine leather strap with 18kt rosegold plated buckle.

Case and Dial: 50mm. Solid stainless steel plated case. Stainless steel skeletonized mechanical dial. Solid stainless steel fixed bezel. Stainless Steel push and pull crown. Flame fusion crystal. Tritnite luminous hour and minute hands.