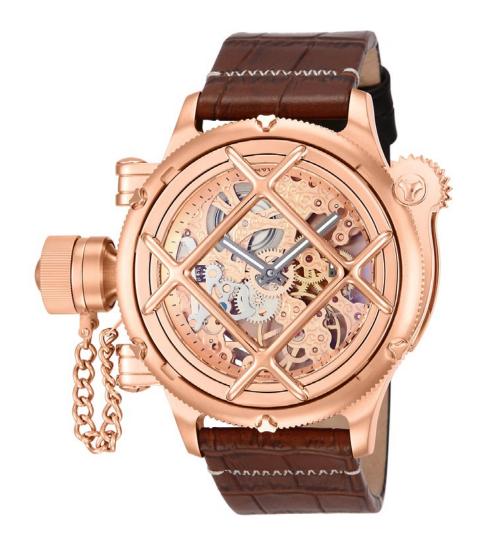

Movement: Professional Swiss Mechanical.

**Case and Dial:** 50mm. 18kt Gold plated case. 18kt rose gold plated skeletonized mechanical dial. 18kt gold plated fixed bezel. Stainless Steel push and pull crown.

Flame fusion crystal. Tritnite luminous hour and minute hands.

**Band:** Genuine leather strap with 18kt gold plated buckle.

Case and Dial: 50mm. Black ion plated case. Black ion plated skeletonized mechanical dial. Black ion plated fixed bezel. Stainless Steel push and pull crown. Flame fusion crystal. Tritnite luminous hour and minute hands.

**Band:** Genuine leather strap with black ion plated buckle.

Case and Dial: 50mm. 18kt Rosegold plated case. 18kt rose gold plated skeletonized mechanical dial. 18kt rose gold plated fixed bezel. Stainless Steel push and pull crown. Flame fusion crystal. Tritnite luminous hour and minute hands.

**Band:** Genuine leather strap with 18kt rosegold plated buckle.

Water Resistance: 1000 meters tested.