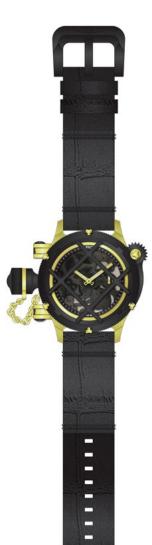

# The Invicta **Russian Diver Nautilus Swiss Mechanical**Model 14625

**Movement:** Professional Swiss Mechanical.

Case and Dial: 50mm. Black ion plated case. 18kt gold plated skeletonized mechanical dial. Black ion plated fixed bezel. Stainless Steel push and pull crown. Flame fusion crystal. Tritnite luminous hour and minute hands.

**Band:** Genuine leather strap with black ion plated buckle.

Case and Dial: 50mm. 18kt Rosegold plated case. 18kt rose gold plated skeletonized mechanical dial. 18kt rose gold plated fixed bezel. Stainless Steel push and pull crown. Flame fusion crystal. Tritnite luminous hour and minute hands.