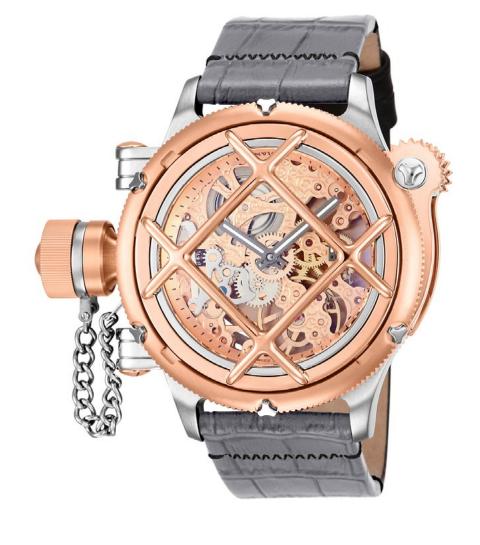

# The Invicta **Russian Diver Nautilus Swiss Mechanical**Model 14628

Movement: Professional Swiss Mechanical.

Case and Dial: 50mm. 18kt Rosegold plated case. Stainless steel skeletonized mechanical dial. 18kt rose gold plated fixed bezel. Stainless Steel push and pull crown. Flame fusion crystal. Tritnite luminous hour and minute hands.

Band: Genuine leather strap with 18kt rosegold plated buckle.

Case and Dial: 50mm. Solid stainless steel plated case. Stainless steel skeletonized mechanical dial. Solid stainless steel fixed bezel. Stainless Steel push and pull crown. Flame fusion crystal. Tritnite luminous hour and minute hands.

Band: Genuine leather strap with solid stainless steel buckle.

Water Resistance: 1000 meters tested.