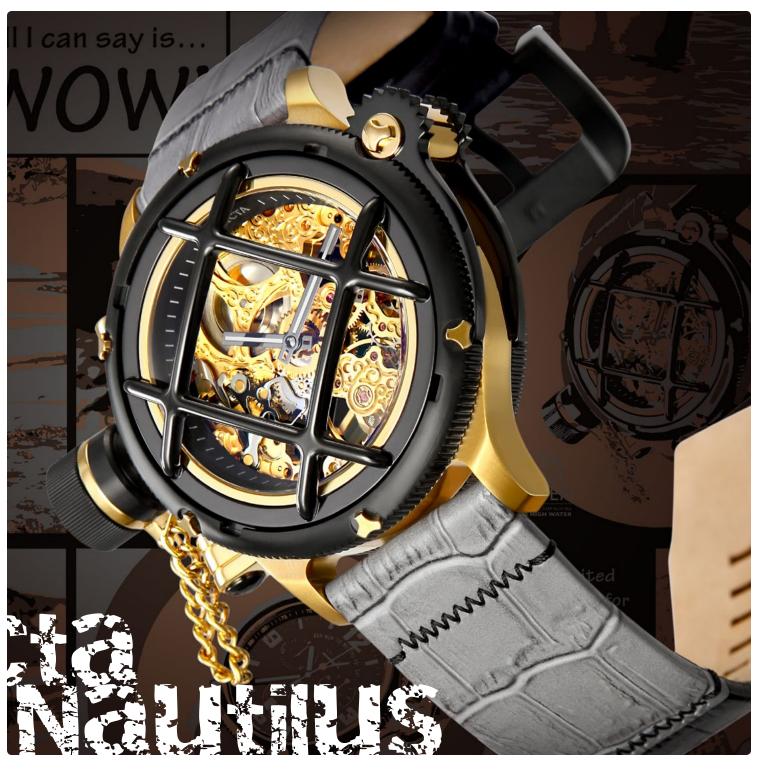

# The Invicta **Russian Diver Nautilus Swiss Mechanical**Model 14628

Movement: Professional Swiss Mechanical.

Case and Dial: 50mm. 18kt Rosegold plated case. Stainless steel skeletonized mechanical dial. 18kt rose gold plated fixed bezel. Stainless Steel push and pull crown. Flame fusion crystal. Tritnite luminous hour and minute hands.

Band: Genuine leather strap with 18kt rosegold plated buckle.

Case and Dial: 50mm. Solid stainless steel plated case. Stainless steel skeletonized mechanical dial. Solid stainless steel fixed bezel. Stainless Steel push and pull crown. Flame fusion crystal. Tritnite luminous hour and minute hands.