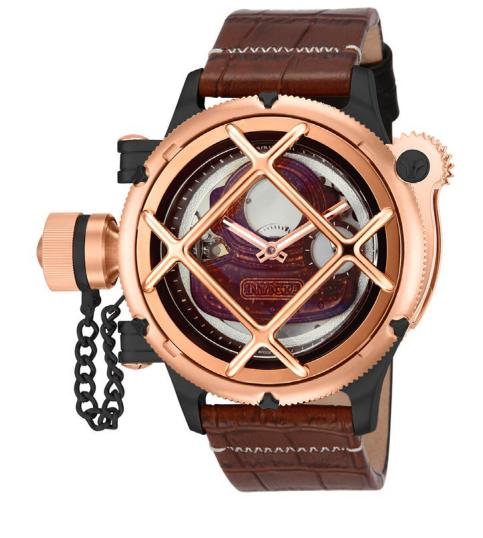

**Band:** Genuine leather strap with black ion plated buckle.

Case and Dial: 50mm. 18kt Rosegold plated case. 18kt rose gold plated skeletonized mechanical dial. 18kt rose gold plated fixed bezel. Stainless Steel push and pull crown. Flame fusion crystal. Tritnite luminous hour and minute hands.

**Band:** Genuine leather strap with 18kt rosegold plated buckle.

Water Resistance: 1000 meters tested.