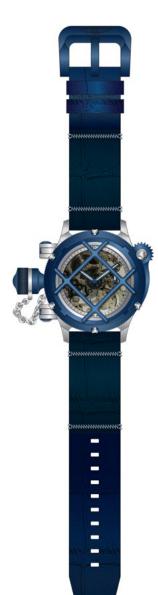

# The Invicta **Russian Diver Nautilus Swiss Mechanical**Model 14815

Movement: Professional Swiss Mechanical.

**Case and Dial:** 50mm. Solid stainless steel plated case. Blue ion plated fixed bezel. Stainless Steel push and pull crown. Flame fusion crystal. Tritnite luminous hour and minute hands.

Band: Genuine leather strap with blue ion plated buckle.

**Case and Dial:** 50mm. Solid stainless steel case. Solid stainless steel skeletonized mechanical dial. Blue ion plated fixed bezel. Stainless Steel push and pull crown. Flame fusion crystal. Tritnite luminous hour and minute hands.

**Band:** Genuine leather strap with blue ion plated buckle.

Water Resistance: 1000 meters tested.