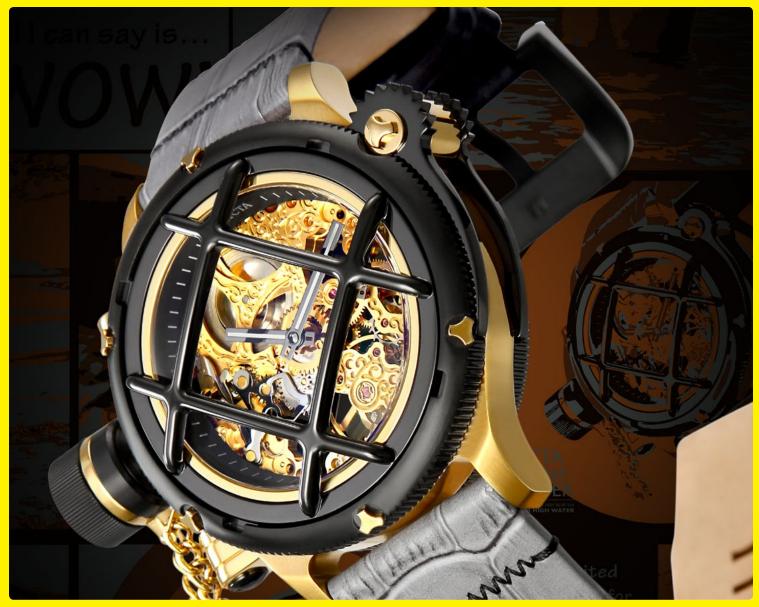

# The Invicta **Russian Diver Nautilus Swiss Mechanical**Model 14625

**Movement:** Professional Swiss Mechanical.

Case and Dial: 50mm. Black ion plated case. 18kt gold plated skeletonized mechanical dial. Black ion plated fixed bezel. Stainless Steel push and pull crown. Flame fusion crystal. Tritnite luminous hour and minute hands.

**Band:** Genuine leather strap with black ion plated buckle.

Case and Dial: 50mm. 18kt Rosegold plated case. 18kt rose gold plated skeletonized mechanical dial. 18kt rose gold plated fixed bezel. Stainless Steel push and pull crown. Flame fusion crystal. Tritnite luminous hour and minute hands.