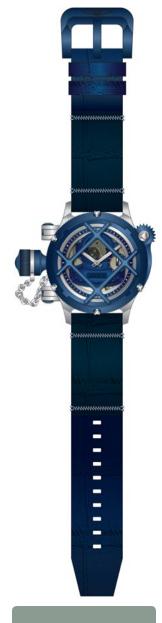

# The Invicta **Russian Diver Nautilus Swiss Mechanical**Model 14815

Movement: Professional Swiss Mechanical.

**Case and Dial:** 50mm. Solid stainless steel plated case. Blue ion plated fixed bezel. Stainless Steel push and pull crown. Flame fusion crystal. Tritnite luminous hour and minute hands.

Band: Genuine leather strap with blue ion plated buckle.

**Case and Dial:** 50mm. Solid stainless steel case. Solid stainless steel skeletonized mechanical dial. Blue ion plated fixed bezel. Stainless Steel push and pull crown. Flame fusion crystal. Tritnite luminous hour and minute hands.

**Band:** Genuine leather strap with blue ion plated buckle.

Water Resistance: 1000 meters tested.