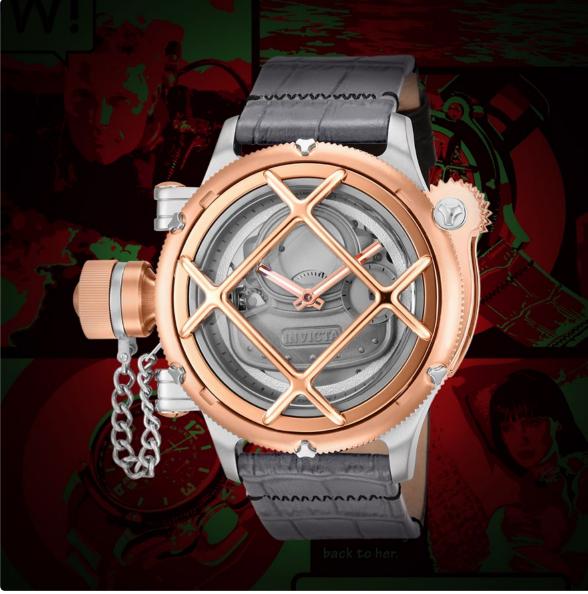

# The Invicta **Russian Diver Nautilus Swiss Mechanical**Model 16374

**Movement:** Professional Swiss Mechanical.

Case and Dial: 50mm. Solid stainless steel case. 18kt rosegold skeletonized mechanical dial. 18kt rose gold plated fixed bezel. Stainless Steel push and pull crown. Flame fusion crystal. Tritnite luminous hour and minute hands.

Band: Genuine leather strap with 18kt rose gold plated buckle.

**Case and Dial:** 18kt Rosegold plated case. 18kt gold plated skeletonized mechanical dial. 18kt gold plated fixed bezel. Stainless Steel push and pull crown. Flame fusion crystal. Tritnite luminous hour and minute hands.