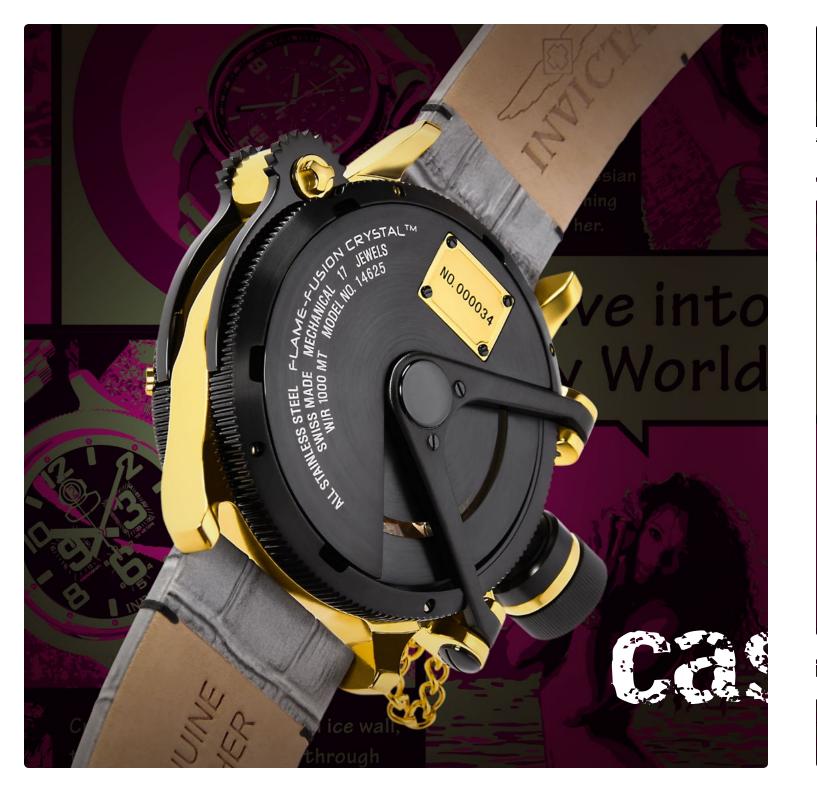

# The Invicta **Russian Diver Nautilus Swiss Mechanical**Model 14625

**Movement:** Professional Swiss Mechanical.

Case and Dial: 50mm. Black ion plated case. 18kt gold plated skeletonized mechanical dial. Black ion plated fixed bezel. Stainless Steel push and pull crown. Flame fusion crystal. Tritnite luminous hour and minute hands.

**Band:** Genuine leather strap with black ion plated buckle.

Case and Dial: 50mm. 18kt Rosegold plated case. 18kt rose gold plated skeletonized mechanical dial. 18kt rose gold plated fixed bezel. Stainless Steel push and pull crown. Flame fusion crystal. Tritnite luminous hour and minute hands.