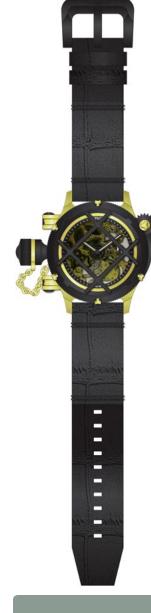

# The Invicta **Russian Diver Nautilus Swiss Mechanical**Model 14628

Movement: Professional Swiss Mechanical.

Case and Dial: 50mm. 18kt Rosegold plated case. Stainless steel skeletonized mechanical dial. 18kt rose gold plated fixed bezel. Stainless Steel push and pull crown. Flame fusion crystal. Tritnite luminous hour and minute hands.

Band: Genuine leather strap with 18kt rosegold plated buckle.

Case and Dial: 50mm. Solid stainless steel plated case. Stainless steel skeletonized mechanical dial. Solid stainless steel fixed bezel. Stainless Steel push and pull crown. Flame fusion crystal. Tritnite luminous hour and minute hands.