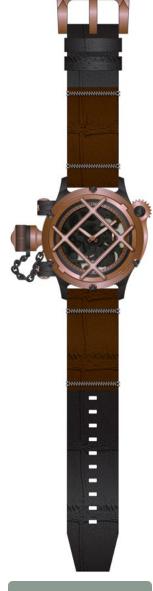

# The Invicta **Russian Diver Nautilus Swiss Mechanical**Model 14625

**Movement:** Professional Swiss Mechanical.

Case and Dial: 50mm. Black ion plated case. 18kt gold plated skeletonized mechanical dial. Black ion plated fixed bezel. Stainless Steel push and pull crown. Flame fusion crystal. Tritnite luminous hour and minute hands.

**Band:** Genuine leather strap with black ion plated buckle.

Case and Dial: 50mm. 18kt Rosegold plated case. 18kt rose gold plated skeletonized mechanical dial. 18kt rose gold plated fixed bezel. Stainless Steel push and pull crown. Flame fusion crystal. Tritnite luminous hour and minute hands.

**Band:** Genuine leather strap with 18kt rosegold plated buckle.

Water Resistance: 1000 meters tested.