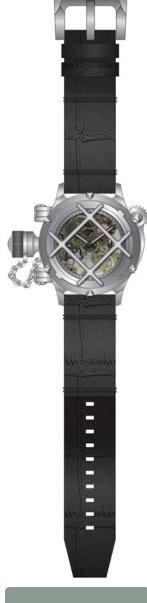

Movement: Professional Swiss Mechanical.

**Case and Dial:** 50mm. 18kt Gold plated case. 18kt rose gold plated skeletonized mechanical dial. 18kt gold plated fixed bezel. Stainless Steel push and pull crown.

Flame fusion crystal. Tritnite luminous hour and minute hands.

**Band:** Genuine leather strap with 18kt gold plated buckle.

Case and Dial: 50mm. Black ion plated case. Black ion plated skeletonized mechanical dial. Black ion plated fixed bezel. Stainless Steel push and pull crown. Flame fusion crystal. Tritnite luminous hour and minute hands.

**Band:** Genuine leather strap with black ion plated buckle.

Water Resistance: 1000 meters tested.