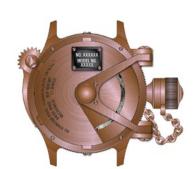

Movement: Professional Swiss Mechanical.

**Case and Dial:** 50mm. 18kt Gold plated case. 18kt rose gold plated skeletonized mechanical dial. 18kt gold plated fixed bezel. Stainless Steel push and pull crown.

Flame fusion crystal. Tritnite luminous hour and minute hands.

**Band:** Genuine leather strap with 18kt gold plated buckle.

Case and Dial: 50mm. Black ion plated case. Black ion plated skeletonized mechanical dial. Black ion plated fixed bezel. Stainless Steel push and pull crown. Flame fusion crystal. Tritnite luminous hour and minute hands.