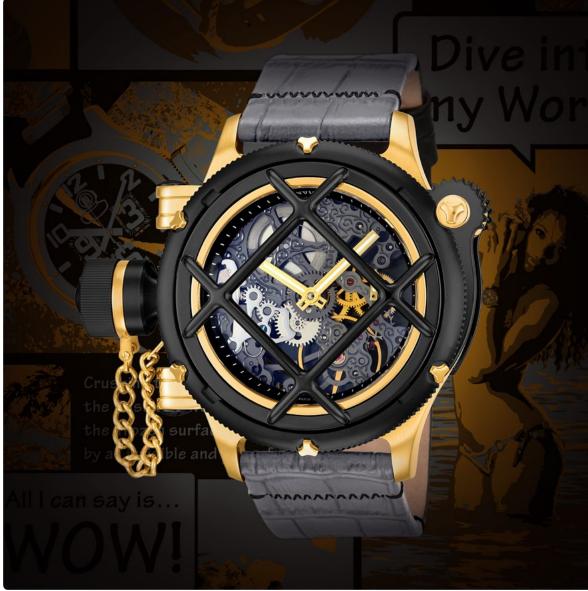

# The Invicta **Russian Diver Nautilus Swiss Mechanical**Model 14628

Movement: Professional Swiss Mechanical.

Case and Dial: 50mm. 18kt Rosegold plated case. Stainless steel skeletonized mechanical dial. 18kt rose gold plated fixed bezel. Stainless Steel push and pull crown. Flame fusion crystal. Tritnite luminous hour and minute hands.

Band: Genuine leather strap with 18kt rosegold plated buckle.

Case and Dial: 50mm. Solid stainless steel plated case. Stainless steel skeletonized mechanical dial. Solid stainless steel fixed bezel. Stainless Steel push and pull crown. Flame fusion crystal. Tritnite luminous hour and minute hands.