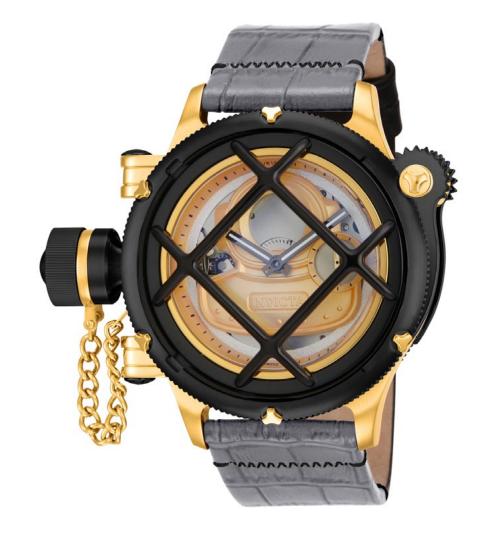

# The Invicta **Russian Diver Nautilus Swiss Mechanical**Model 14628

Movement: Professional Swiss Mechanical.

Case and Dial: 50mm. 18kt Rosegold plated case. Stainless steel skeletonized mechanical dial. 18kt rose gold plated fixed bezel. Stainless Steel push and pull crown. Flame fusion crystal. Tritnite luminous hour and minute hands.

Band: Genuine leather strap with 18kt rosegold plated buckle.

Case and Dial: 50mm. Solid stainless steel plated case. Stainless steel skeletonized mechanical dial. Solid stainless steel fixed bezel. Stainless Steel push and pull crown. Flame fusion crystal. Tritnite luminous hour and minute hands.