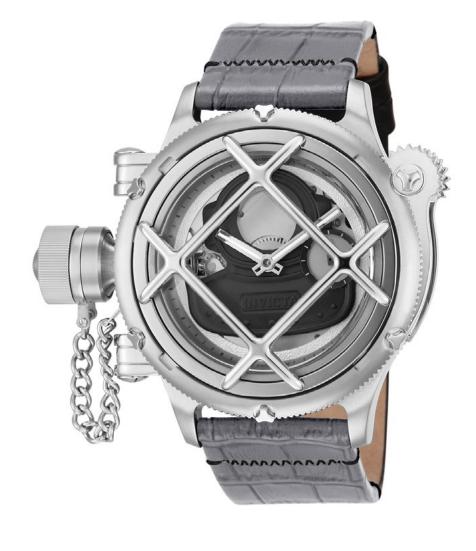

Movement: Professional Swiss Mechanical.

**Case and Dial:** 50mm. 18kt Gold plated case. 18kt rose gold plated skeletonized mechanical dial. 18kt gold plated fixed bezel. Stainless Steel push and pull crown.

Flame fusion crystal. Tritnite luminous hour and minute hands.

**Band:** Genuine leather strap with 18kt gold plated buckle.

Case and Dial: 50mm. Black ion plated case. Black ion plated skeletonized mechanical dial. Black ion plated fixed bezel. Stainless Steel push and pull crown. Flame fusion crystal. Tritnite luminous hour and minute hands.

**Band:** Genuine leather strap with black ion plated buckle.

Water Resistance: 1000 meters tested.