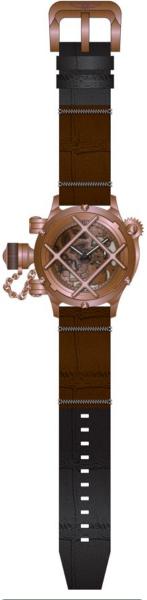

# The Invicta **Russian Diver Nautilus Swiss Mechanical**Model 16374

**Movement:** Professional Swiss Mechanical.

Case and Dial: 50mm. Solid stainless steel case. 18kt rosegold skeletonized mechanical dial. 18kt rose gold plated fixed bezel. Stainless Steel push and pull crown. Flame fusion crystal. Tritnite luminous hour and minute hands.

Band: Genuine leather strap with 18kt rose gold plated buckle.

**Case and Dial:** 18kt Rosegold plated case. 18kt gold plated skeletonized mechanical dial. 18kt gold plated fixed bezel. Stainless Steel push and pull crown. Flame fusion crystal. Tritnite luminous hour and minute hands.