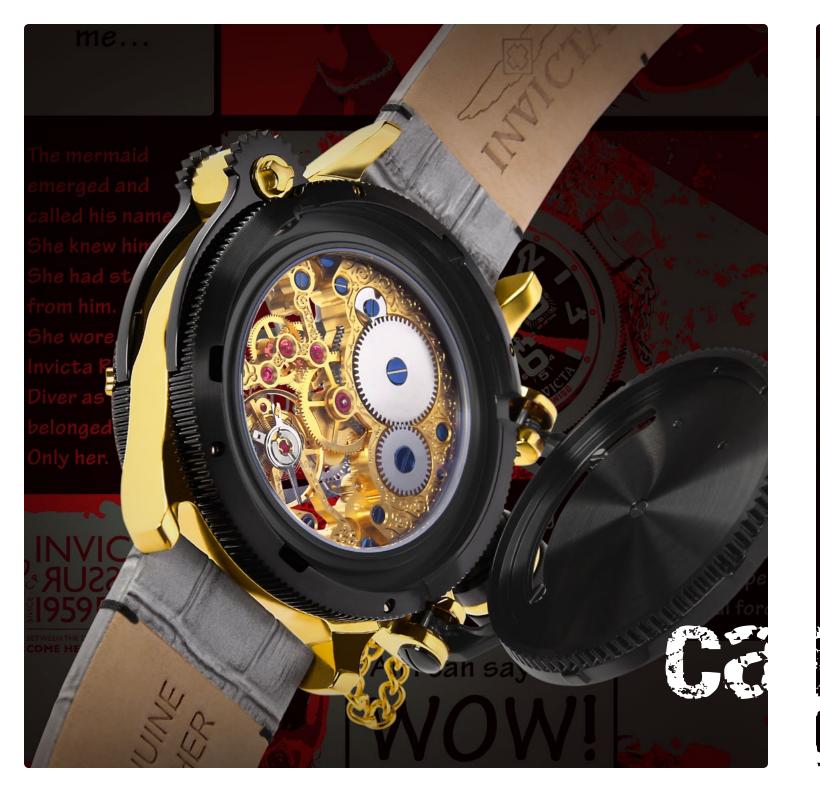

# The Invicta **Russian Diver Nautilus Swiss Mechanical**Model 14629

**Movement:** Professional Swiss Mechanical.

Case and Dial: 50mm. Solid stainless steel plated case. Stainless steel skeletonized mechanical dial. Solid stainless steel fixed bezel. Stainless Steel push and pull crown. Flame fusion crystal. Tritnite luminous hour and minute hands.

Band: Genuine leather strap with solid stainless steel buckle.

**Movement:** Professional Swiss Mechanical.

**Case and Dial:** 50mm. 18kt Rosegold plated case. 18kt gold plated fixed bezel. Stainless Steel push and pull crown. Flame fusion crystal. Tritnite luminous hour and minute hands.