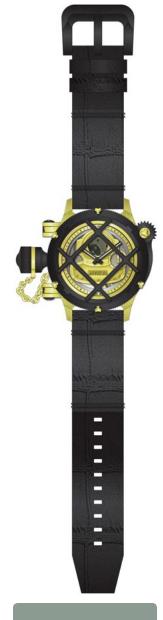

# The Invicta **Russian Diver Nautilus Swiss Mechanical**Model 14625

**Movement:** Professional Swiss Mechanical.

Case and Dial: 50mm. Black ion plated case. 18kt gold plated skeletonized mechanical dial. Black ion plated fixed bezel. Stainless Steel push and pull crown. Flame fusion crystal. Tritnite luminous hour and minute hands.

**Band:** Genuine leather strap with black ion plated buckle.

Case and Dial: 50mm. 18kt Rosegold plated case. 18kt rose gold plated skeletonized mechanical dial. 18kt rose gold plated fixed bezel. Stainless Steel push and pull crown. Flame fusion crystal. Tritnite luminous hour and minute hands.