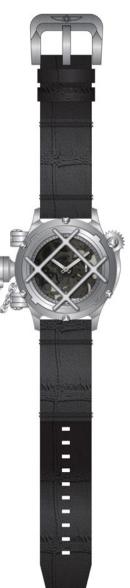

# The Invicta **Russian Diver Nautilus Swiss Mechanical**Model 14819

Movement: Professional Swiss Mechanical.

**Case and Dial:** 50mm. Solid stainless case. Solid stainless fixed bezel. Stainless Steel push and pull crown. Flame fusion crystal. Tritnite luminous hour and minute bands.

Band: Genuine leather strap with solid stainless buckle.

Movement: Professional Swiss Mechanical.

**Case and Dial:** 50mm. 18kt rosegold plated case. 18kt rosegold plated fixed bezel. Stainless Steel push and pull crown. Flame fusion crystal. Tritnite luminous hour and minute hands.