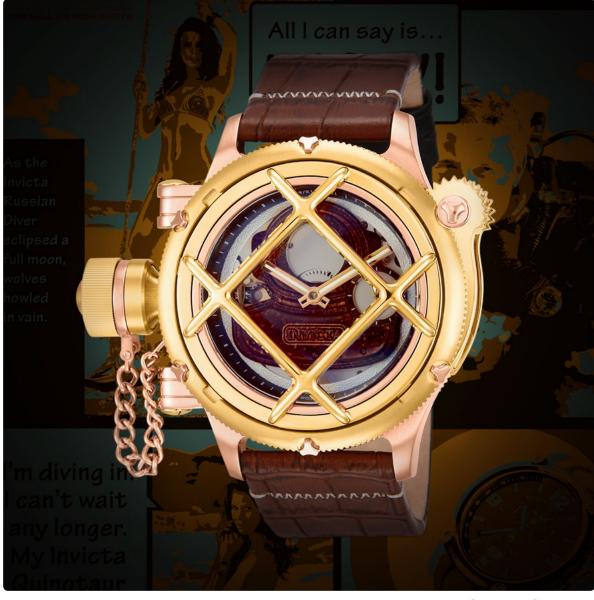

# The Invicta **Russian Diver Nautilus Swiss Mechanical**Model 14625

**Movement:** Professional Swiss Mechanical.

Case and Dial: 50mm. Black ion plated case. 18kt gold plated skeletonized mechanical dial. Black ion plated fixed bezel. Stainless Steel push and pull crown. Flame fusion crystal. Tritnite luminous hour and minute hands.

**Band:** Genuine leather strap with black ion plated buckle.

Case and Dial: 50mm. 18kt Rosegold plated case. 18kt rose gold plated skeletonized mechanical dial. 18kt rose gold plated fixed bezel. Stainless Steel push and pull crown. Flame fusion crystal. Tritnite luminous hour and minute hands.

**Band:** Genuine leather strap with 18kt rosegold plated buckle.

Water Resistance: 1000 meters tested.