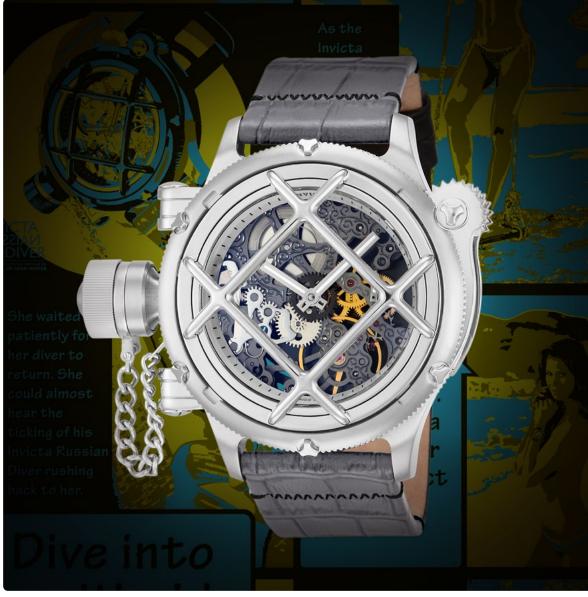

# The Invicta **Russian Diver Nautilus Swiss Mechanical**Model 14815

Movement: Professional Swiss Mechanical.

**Case and Dial:** 50mm. Solid stainless steel plated case. Blue ion plated fixed bezel. Stainless Steel push and pull crown. Flame fusion crystal. Tritnite luminous hour and minute hands.

Band: Genuine leather strap with blue ion plated buckle.

**Case and Dial:** 50mm. Solid stainless steel case. Solid stainless steel skeletonized mechanical dial. Blue ion plated fixed bezel. Stainless Steel push and pull crown. Flame fusion crystal. Tritnite luminous hour and minute hands.