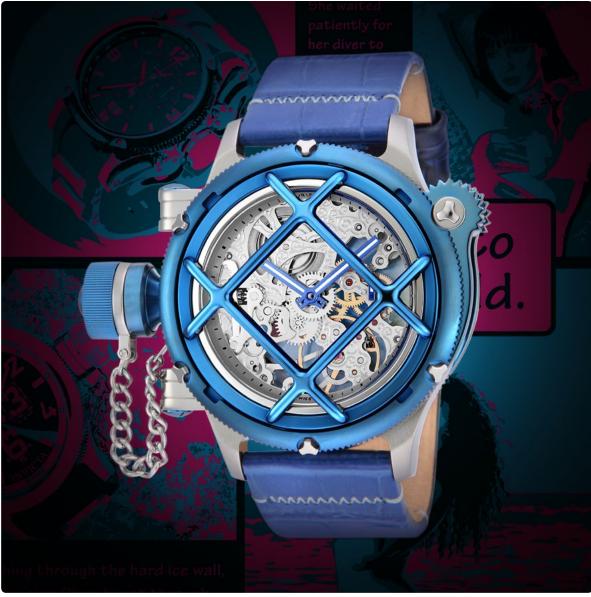

# The Invicta **Russian Diver Nautilus Swiss Mechanical**Model 14815

Movement: Professional Swiss Mechanical.

**Case and Dial:** 50mm. Solid stainless steel plated case. Blue ion plated fixed bezel. Stainless Steel push and pull crown. Flame fusion crystal. Tritnite luminous hour and minute hands.

Band: Genuine leather strap with blue ion plated buckle.

**Case and Dial:** 50mm. Solid stainless steel case. Solid stainless steel skeletonized mechanical dial. Blue ion plated fixed bezel. Stainless Steel push and pull crown. Flame fusion crystal. Tritnite luminous hour and minute hands.

**Band:** Genuine leather strap with blue ion plated buckle.

Water Resistance: 1000 meters tested.