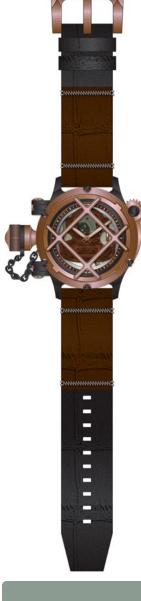

# The Invicta **Russian Diver Nautilus Swiss Mechanical**Model 14628

Movement: Professional Swiss Mechanical.

Case and Dial: 50mm. 18kt Rosegold plated case. Stainless steel skeletonized mechanical dial. 18kt rose gold plated fixed bezel. Stainless Steel push and pull crown. Flame fusion crystal. Tritnite luminous hour and minute hands.

Band: Genuine leather strap with 18kt rosegold plated buckle.

Case and Dial: 50mm. Solid stainless steel plated case. Stainless steel skeletonized mechanical dial. Solid stainless steel fixed bezel. Stainless Steel push and pull crown. Flame fusion crystal. Tritnite luminous hour and minute hands.

Band: Genuine leather strap with solid stainless steel buckle.

Water Resistance: 1000 meters tested.