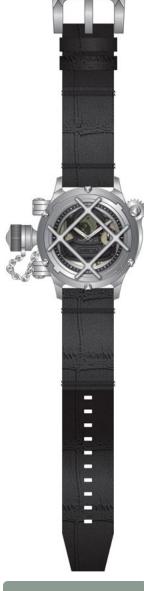

# The Invicta **Russian Diver Nautilus Swiss Mechanical**Model 14629

**Movement:** Professional Swiss Mechanical.

Case and Dial: 50mm. Solid stainless steel plated case. Stainless steel skeletonized mechanical dial. Solid stainless steel fixed bezel. Stainless Steel push and pull crown. Flame fusion crystal. Tritnite luminous hour and minute hands.

Band: Genuine leather strap with solid stainless steel buckle.

**Movement:** Professional Swiss Mechanical.

**Case and Dial:** 50mm. 18kt Rosegold plated case. 18kt gold plated fixed bezel. Stainless Steel push and pull crown. Flame fusion crystal. Tritnite luminous hour and minute hands.