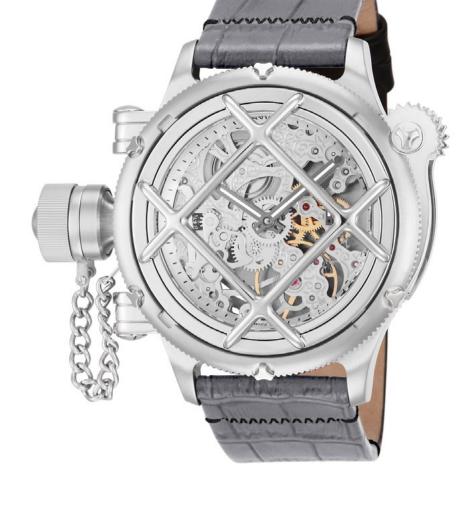

Movement: Professional Swiss Mechanical.

**Case and Dial:** 50mm. 18kt Gold plated case. 18kt rose gold plated skeletonized mechanical dial. 18kt gold plated fixed bezel. Stainless Steel push and pull crown.

Flame fusion crystal. Tritnite luminous hour and minute hands.

**Band:** Genuine leather strap with 18kt gold plated buckle.

Case and Dial: 50mm. Black ion plated case. Black ion plated skeletonized mechanical dial. Black ion plated fixed bezel. Stainless Steel push and pull crown. Flame fusion crystal. Tritnite luminous hour and minute hands.

**Band:** Genuine leather strap with black ion plated buckle.

Water Resistance: 1000 meters tested.