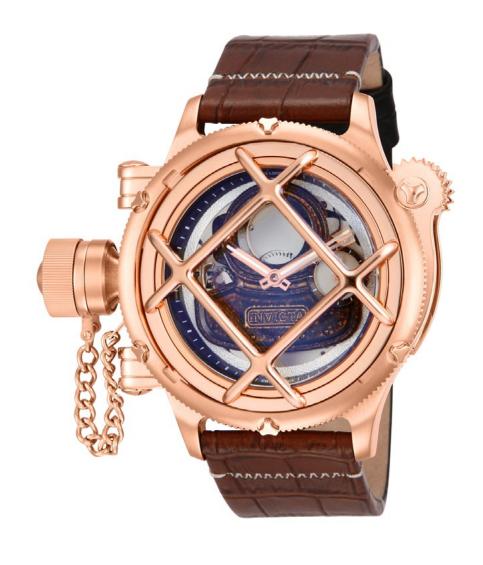

# The Invicta **Russian Diver Nautilus Swiss Mechanical**Model 14628

Movement: Professional Swiss Mechanical.

Case and Dial: 50mm. 18kt Rosegold plated case. Stainless steel skeletonized mechanical dial. 18kt rose gold plated fixed bezel. Stainless Steel push and pull crown. Flame fusion crystal. Tritnite luminous hour and minute hands.

Band: Genuine leather strap with 18kt rosegold plated buckle.

Case and Dial: 50mm. Solid stainless steel plated case. Stainless steel skeletonized mechanical dial. Solid stainless steel fixed bezel. Stainless Steel push and pull crown. Flame fusion crystal. Tritnite luminous hour and minute hands.