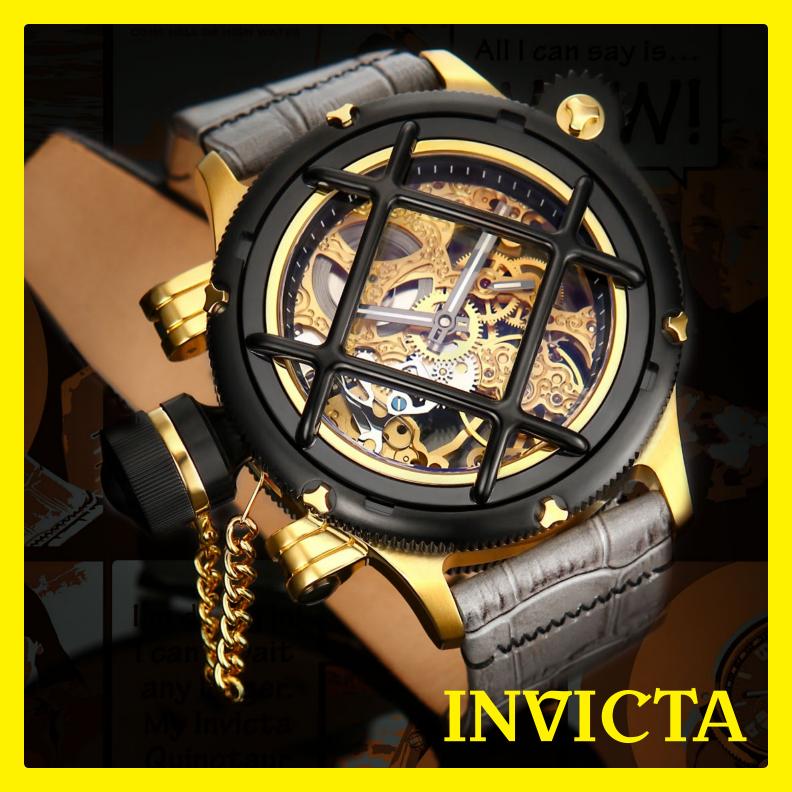

Movement: Professional Swiss Mechanical.

**Case and Dial:** 50mm. 18kt Gold plated case. 18kt rose gold plated skeletonized mechanical dial. 18kt gold plated fixed bezel. Stainless Steel push and pull crown.

Flame fusion crystal. Tritnite luminous hour and minute hands.

**Band:** Genuine leather strap with 18kt gold plated buckle.

Case and Dial: 50mm. Black ion plated case. Black ion plated skeletonized mechanical dial. Black ion plated fixed bezel. Stainless Steel push and pull crown. Flame fusion crystal. Tritnite luminous hour and minute hands.