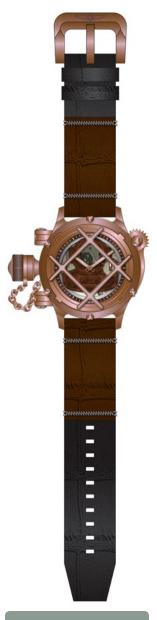

**Band:** Genuine leather strap with black ion plated buckle.

Case and Dial: 50mm. 18kt Rosegold plated case. 18kt rose gold plated skeletonized mechanical dial. 18kt rose gold plated fixed bezel. Stainless Steel push and pull crown. Flame fusion crystal. Tritnite luminous hour and minute hands.

**Band:** Genuine leather strap with 18kt rosegold plated buckle.

Water Resistance: 1000 meters tested.