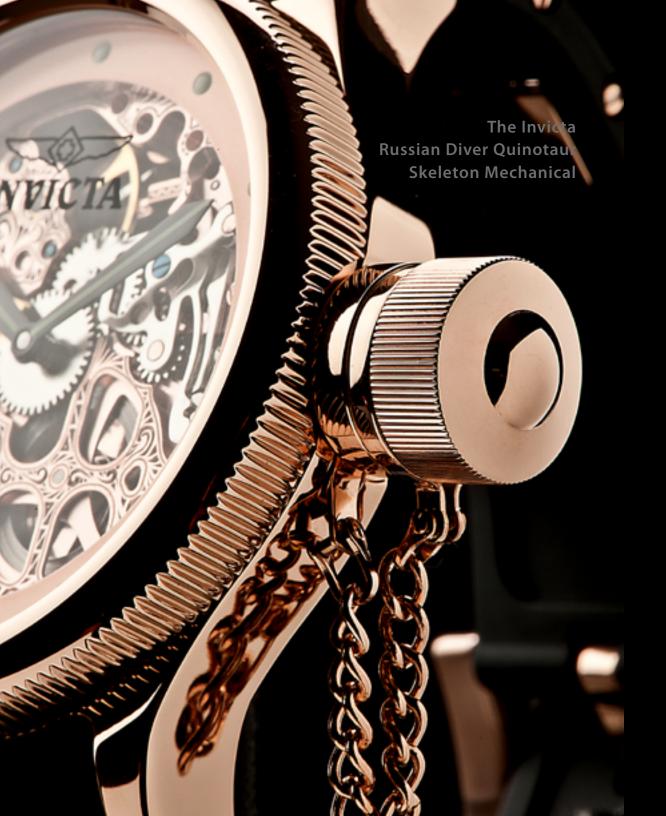

Invicta Pro Diver Sea Hunter Classic Auto Reserve

Invicta Russian Diver Camo Siberian Tiger

INVICTA

SLIES 6 MADE

Originally created to honor the 1959 watch commissioned by the Russian Russian Diver commands attention. Striking in size with its complimenting signature crown cap and surgical stainless steel or the Russian Diver is the definition of bold. Evolving to accommodate demand, these patented designs now include models fit for any woman's bidding. Equally comfortable scaling heights of adventure or arriving for dinner, the Russian Diver is never be at the ready to fulfill any mission.