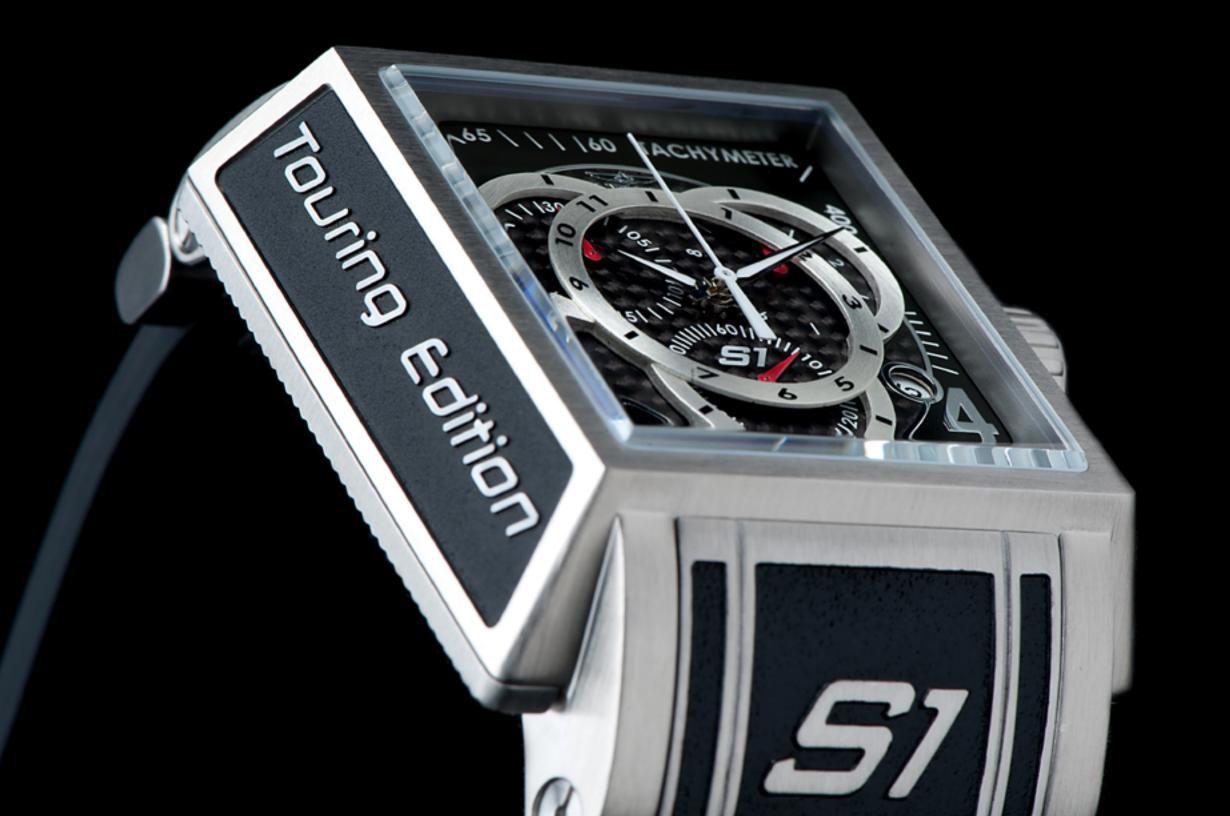

GOING THE DISTANCE

The Invicta S1 Touring Edition Swiss Chrono

From out of Reserve, the vast power of the Invicta Akula demanded a collection all its own. This chronograph is armed with 52mm solid stainless casing, date display, the engraved Reserve logo black ionic plating, and an anti-reflective sapphire crystal to name but just a intensely popular Akula forged its mighty way forward loaded with the power and the looks to fully submerge you into the depths and caverns of