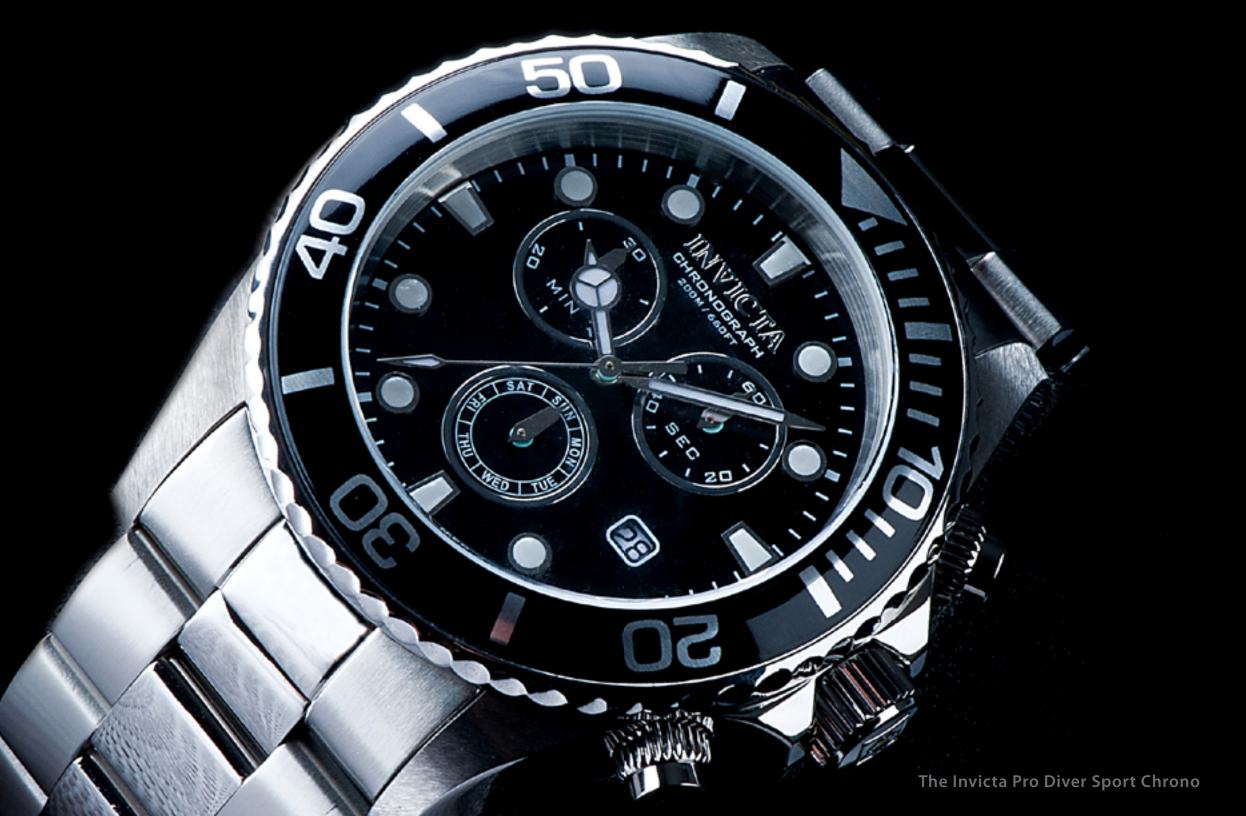

The Invicta collector can build a bold, diverse collection comprised of the optimum in technology and design in a spirit defined only by Invicta Watch.

using the steadfast guidance of the Invicta Pro Diver. Stylishly classic, internal workings are forged with variations of either Swiss chronograph or 21-jewel automatic movements and willingly navigate in depths up to 300 meters. Built with confident prowess, the fortitude with which these timepieces function makes the Pro Diver the quintessential in performance.

Plunge into any horizon

The Invicta Pro Diver Sport Chrono

MASTER OF THE OCEANS

Invicta Pro Diver Sea Hunter Sport

1

timing has joined the ranks of the Pro Diver collection: the Invicta Sea Hunter. ready to face depths up to 300 meters, the Invicta Sea Hunter arrives with a visionary purpose preby Swiss-Made technical systems geared for the and function. Not for the volume and capability of the Sea Hunter pushes past barriers, delivering an unparalleled standard.