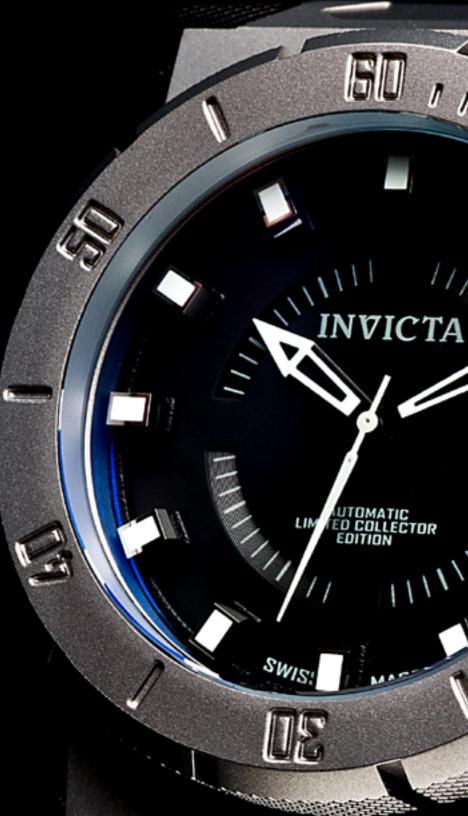

Plunge into any horizon

The Invicta Pro Diver Sport Chrono

MASTER OF THE OCEANS

Invicta Pro Diver Sea Hunter Sport

1

timing has joined the ranks of the Pro Diver collection: the Invicta Sea Hunter. ready to face depths up to 300 meters, the Invicta Sea Hunter arrives with a visionary purpose preby Swiss-Made technical systems geared for the and function. Not for the volume and capability of the Sea Hunter pushes past barriers, delivering an unparalleled standard.