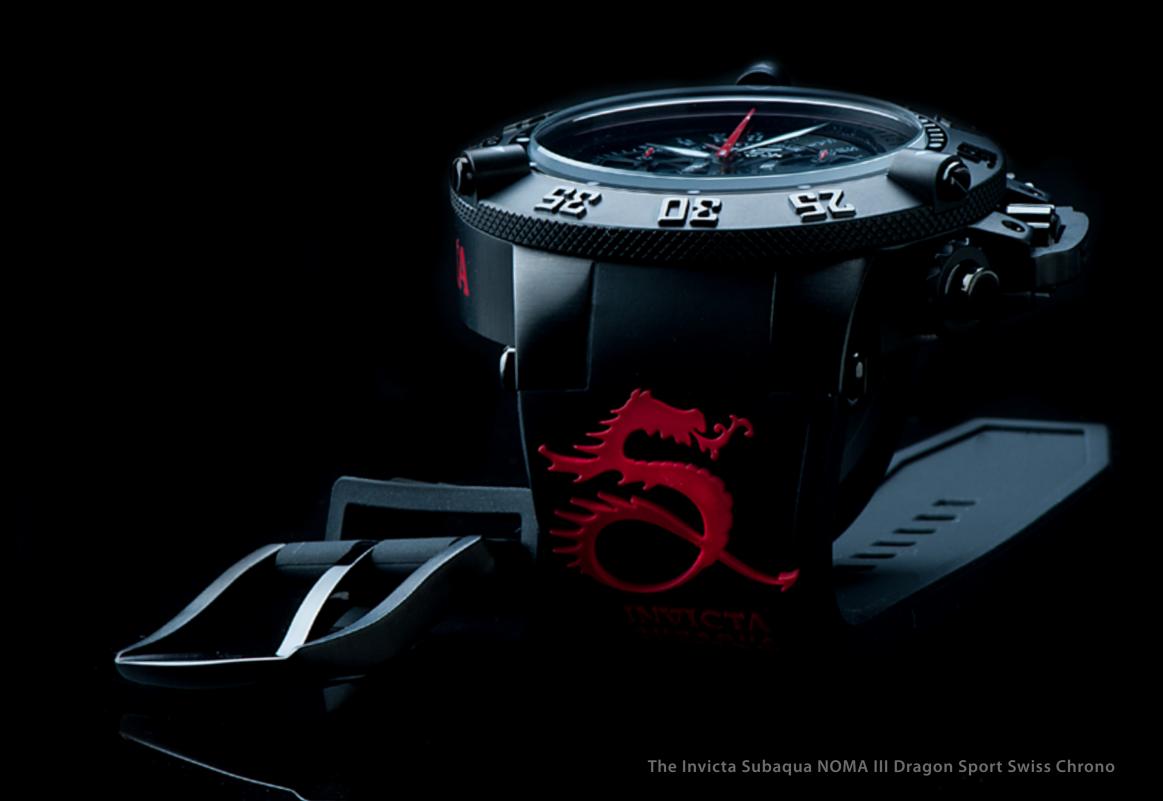

## SUBACUA

BEST UNDER PRESSURE

Led with expert engineering, and always ready to face the depths, no feat or occasion will ever be too great for Invicta's Subaqua to handle. The sheer magnitude of this mighty timepiece is superbly executed with surgical-grade solid stainmovements, and multiple color options of ionic plating. Managing up to 500 meters of water, finished off with a unidirectional rotating bezel, integrated shock resistance, and Invicta's luminous Tritnite<sup>®</sup> hands, the Subaqua is the diver definitive in negotiating any adventure by sea or by land.

The Invicta Subaqua NOMA III Dragon GMT

3.62

60

9

OS

15

H

106