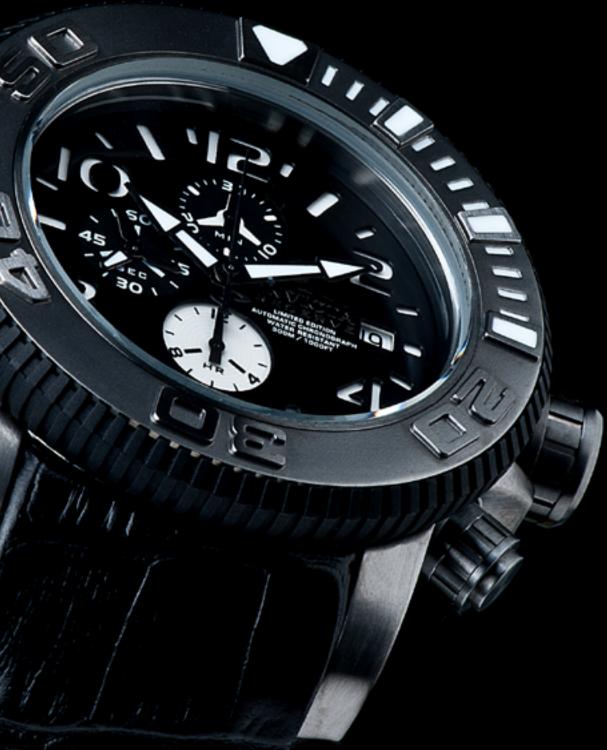

Plunge into any horizon

The Invicta Pro Diver Sport Chrono

MASTER OF THE OCEANS

Invicta Pro Diver Sea Hunter Sport

1

timing has joined the ranks of the Pro Diver collection: the Invicta Sea Hunter. ready to face depths up to 300 meters, the Invicta Sea Hunter arrives with a visionary purpose preby Swiss-Made technical systems geared for the and function. Not for the volume and capability of the Sea Hunter pushes past barriers, delivering an unparalleled standard.