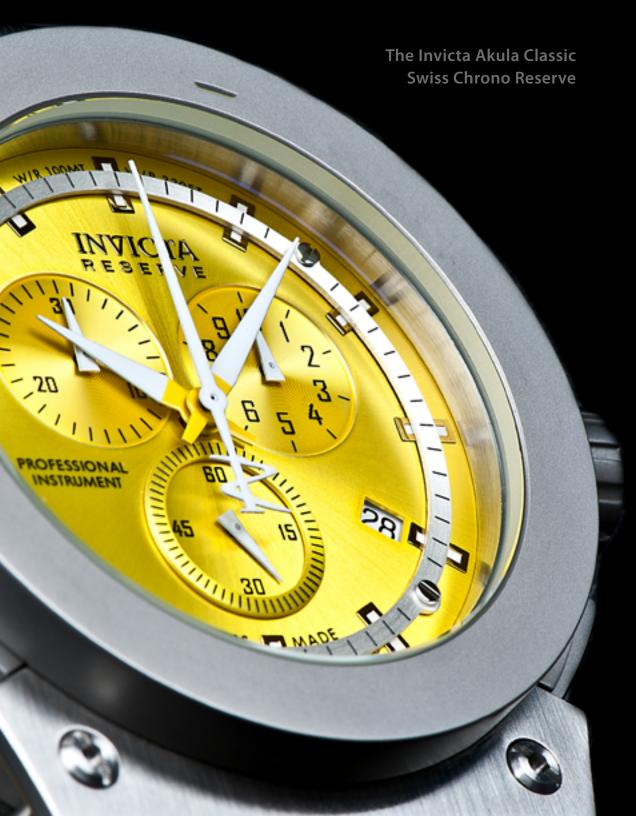

GOING THE DISTANCE

The Invicta S1 Touring Edition Swiss Chrono

From out of Reserve, the vast power of the Invicta Akula demanded a collection all its own. This chronograph is armed with 52mm solid stainless casing, date display, the engraved Reserve logo black ionic plating, and an anti-reflective sapphire crystal to name but just a intensely popular Akula forged its mighty way forward loaded with the power and the looks to fully submerge you into the depths and caverns of