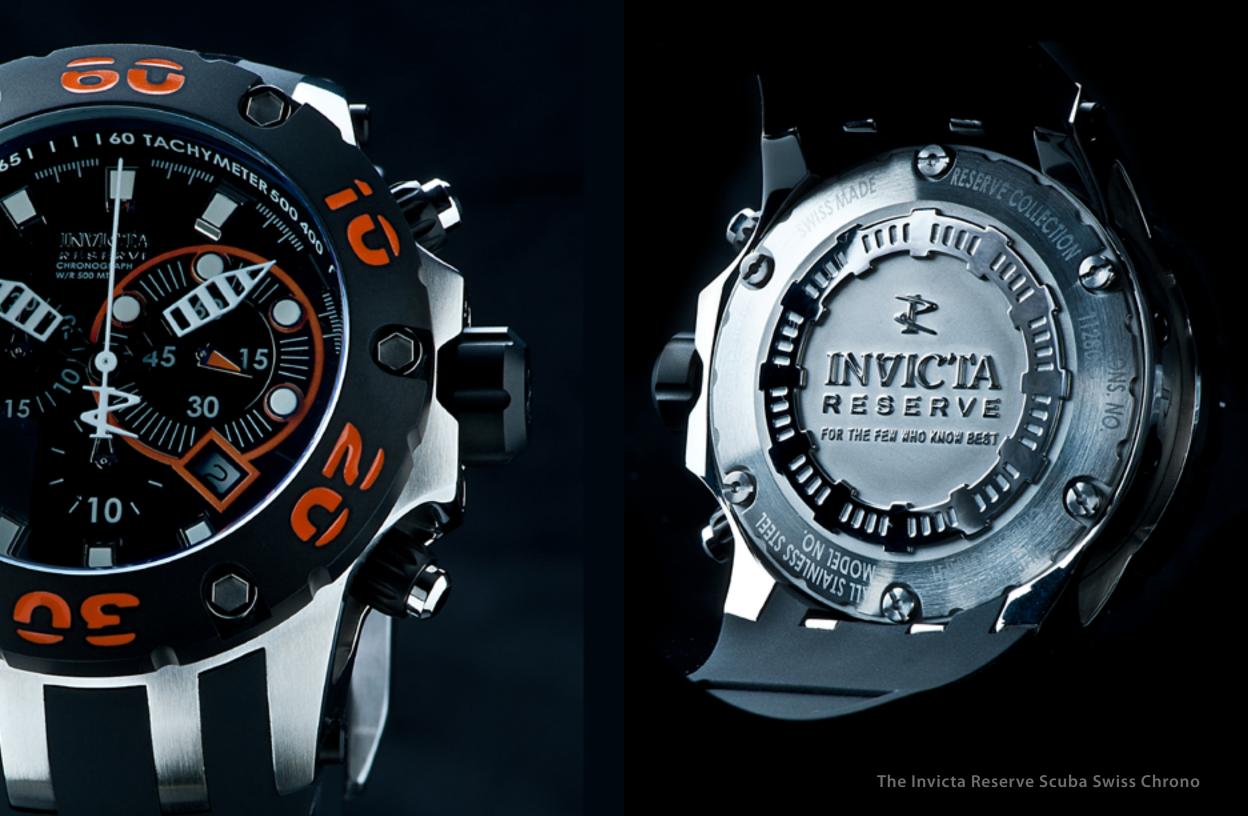

1021

B

5

Summer

1 1 1 40,1

AN ARMORY OF THE HIGHEST CALIBER

C

The exceptional taste and distinguished palate of the connoisseur will discover timeless pleasure within the Invicta Reserve Collection. Specially developed for those in the know, the Reserve Collection is a reinvention of the superb to create the ultimate in horological finery. These limited quantity; exclusively hand-made timepieces represent a pinnacle in superiority for the

The Invicta Reserve Scuba Swiss Chrono

FOR THE FEW WHO KNOW BEST

RESERVE

INVI

20

With sharpness in attitude Bolt is a mastermind of dominance. Perfectly complex casing engineering with the addition of textured screw-down crowns and pushers. Signature rope jewelry design fastened around or incorporated into Variations in materials and finishes provide a range of options to suit any taste. Power becomes harmonized motion and expertise strikes at the perfect ment in accomplished timekeeping.