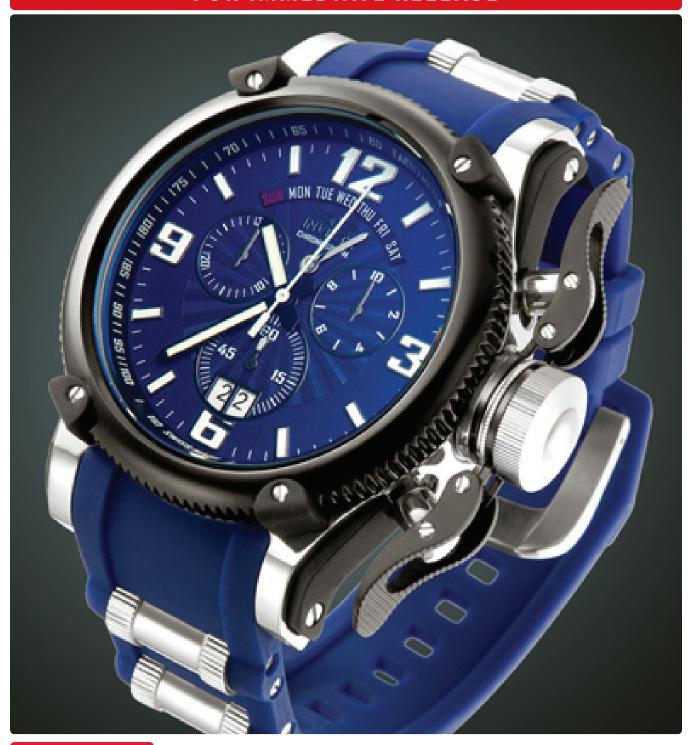

#### **Invicta Russian Diver Retrograde**

The pursuit of timing excellence brings the Invicta Russian Diver Retrograde. Built to command time, dynamic exterior details captivate attention.

Sitting at 52mm, a masterful Professional Swiss Quartz movement with a retrograde function, seamlessly power this Russian Diver. Solid stainless steel case construction, 100m water resistance with a resilient polyurethane and stainless steel fused strap come together for an enduring journey.

### Invicta Russian Diver Retrograde 12440

Movement: Professional Swiss Quartz. 10 Hour chronograph

Case and dial: Ø52mm. Solid stainless steel case. Stationary bezel. Stainless steel push/pull crown and pushers. Flame fusion crystal display. Luminous hands and indexes. Date and day display. Black ionic plating Band: High grade polyurethane strap with stainless steel inserts. Stainless steel buckle.

Water resistant: 100 meters

The Invicta Russian Diver Retrograde, a categorical achievement made for the ultimate conquest in time.

WATCH GROUP

1 Invicta Way (3069 Taft Street) Hollywood Florida, 33021 . 954-921-2444