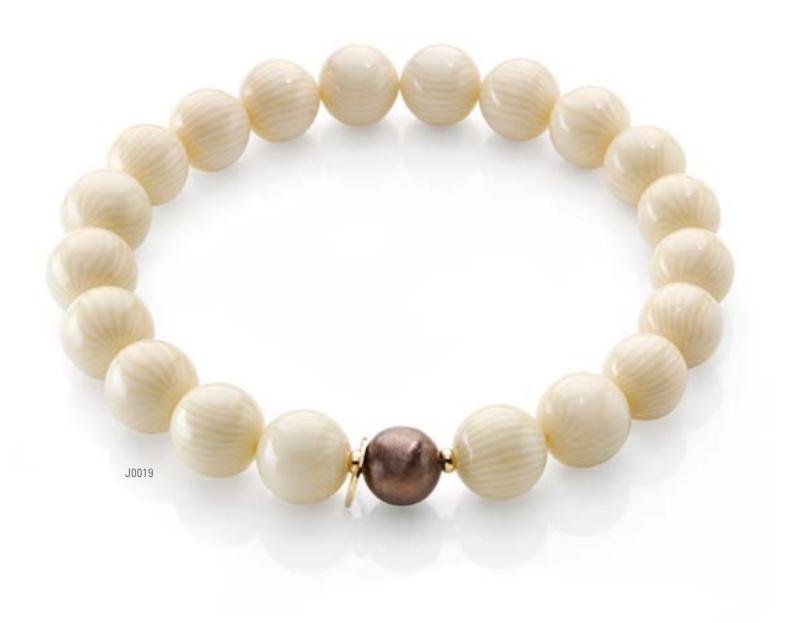

## THE INVICTA RESERVE INCANTO BOLD

Celestial bodies orbit a star.

**Bracelet**: Artificial Ivory. 24K gold. Chocolate plating. 90mm diameter.

**Necklace**: Artificial Ivory. 24K gold. Chocolate plating. 140mm diameter.