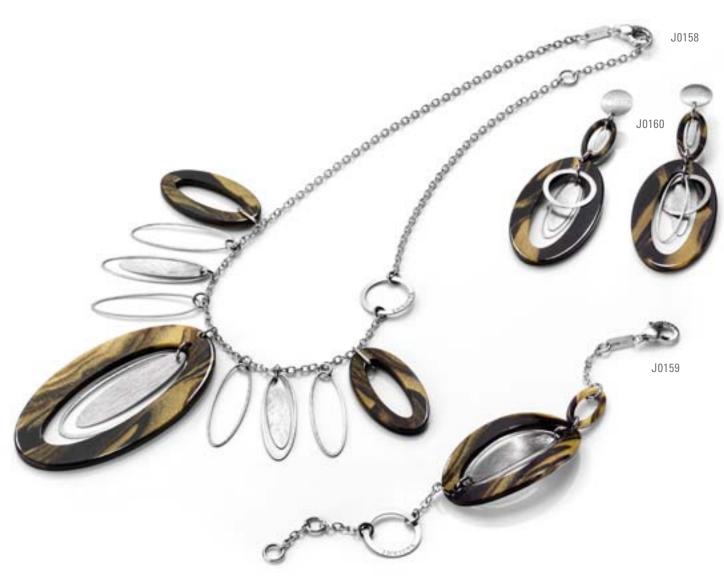

#### THE INVICTA **CORDUBA PARADISO**

A better way to take shape.

**Earrings**: Silver 925. Wenge Wood. Rhodium plating.

**Bracelet**: Silver 925. Wenge Wood. Rhodium plating. 21cm long.

**Necklace**: Silver 925. Wenge Wood. Rhodium plating. 68cm long.

Earrings: Silver 925. Wenge Wood. Rhodium plating.

**Bracelet**: Silver 925. Wenge Wood. Rhodium plating. 21cm long.

The look of crafted balance.

**Earrings**: Silver 925. Wenge Wood. Rhodium plating.

Necklace: Silver 925. Wenge Wood. Rhodium plating. 80cm long.