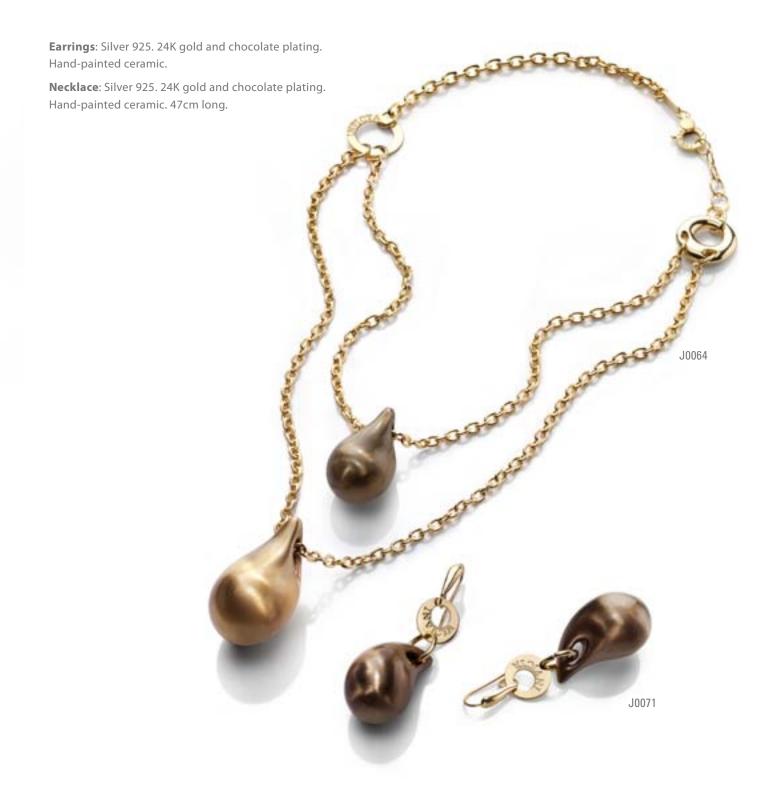

14cm long.

## THE INVICTA RESERVE INCANTO BOLD





Celestial bodies orbit a star.

**Bracelet**: Artificial Ivory. 24K gold. Chocolate plating. 90mm diameter.

**Necklace**: Artificial Ivory. 24K gold. Chocolate plating. 140mm diameter.







Audacious and daring.

**Bracelet**: Brass. 24K yellow or rose gold plating. Rhodium plating. 23cm long.

**Necklace**: Brass. 24K yellow or rose gold plating. Rhodium plating. 52cm long.



# THE INVICTA RESERVE INCANTO DROPLETS CHOKER





A modern Italian take on the sexy classic.

**Necklace**: Silk and silver fabric mesh. Silver 925. 24K gold or rhodium plating. 42cm long.











A playful entanglement of fluid design.

**Earrings**: Silver 925. 18K gold and rhodium plating.

Necklace: Silver 925. 18K gold and rhodium plating. 45cm long.





Earrings: Silver 925. Rhodium plating. Hand-painted ceramic. Bracelet: Silver 925. Rhodium plating. Hand-painted ceramic. 22cm long. **Necklace**: Silver 925. Rhodium plating. Hand-painted ceramic. 105cm long.



INVICTA
RESERVE
FOR THE FEW WHO KNOW BEST

A delicate accessory **for a fair lady.** 

**Earrings**: Silver 925. 18K rose gold and rhodium plating.

**Bracelet**: Silver 925. 18K rose gold and rhodium plating. Hand-painted ceramic.

**Necklace**: Silver 925. 18K rose gold and rhodium plating. Hand-painted ceramic. 86cm long.

**Earrings**: Silver 925. Rhodium plating. Hand-painted ceramic.

**Necklace**: Silver 925. 18K rose gold and rhodium plating. Hand-painted ceramic. 45cm long.





**Earrings**: Silver 925. 18K rose gold and rhodium plating. Hand-painted ceramic.

**Neck