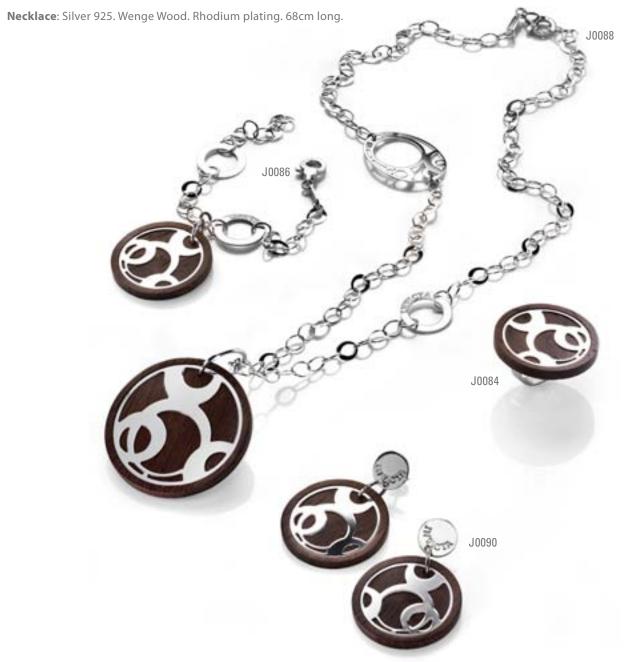

#### THE INVICTA **CORDUBA PARADISO**

A better way to take shape.

**Earrings**: Silver 925. Wenge Wood. Rhodium plating.

**Bracelet**: Silver 925. Wenge Wood. Rhodium plating. 21cm long.

**Necklace**: Silver 925. Wenge Wood. Rhodium plating. 68cm long.