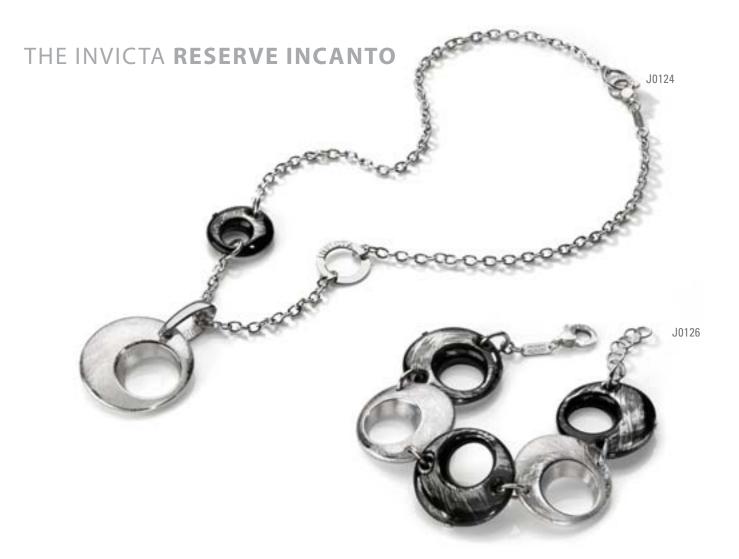

## THE INVICTA RESERVE INCANTO

Summoning the goddess within.

**Bracelet** J0122: Silver 925. 18K gold plating. Hand-painted ceramic. 56mm diameter.

**Bracelet** J0123: Silver 925. Rhodium plating. Hand-painted ceramic. 56mm diameter.