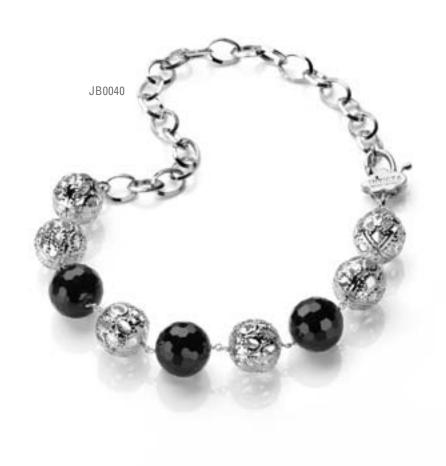

**Bracelet**: Brass. Black Onyx. Rhodium plating. 21cm long.

Necklace: Brass. Black Onyx. Rhodium plating. 86cm long.

**Bracelet**: Brass. White Agate. 18K gold plating. 24K gold plating on clasp. 21cm long. **Necklace**: Brass. White Agate. 18K gold plating. 24K gold plating on clasp. 86cm long.