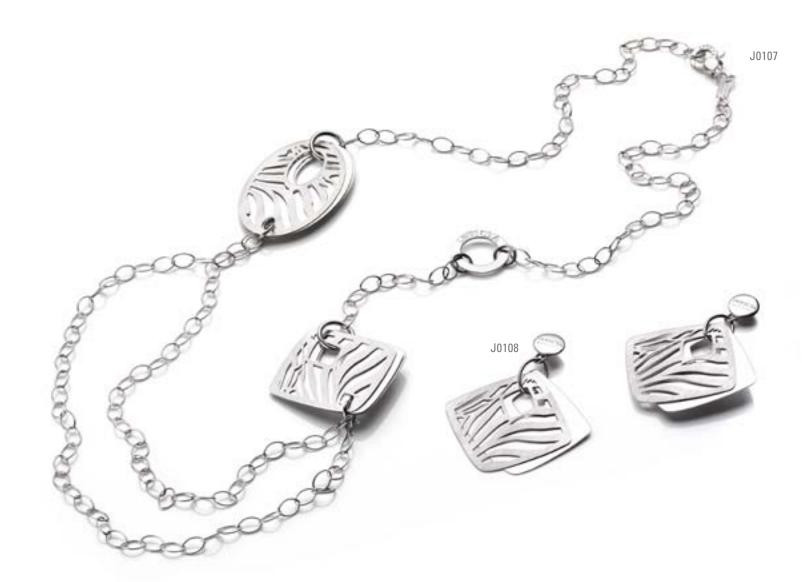

**Earrings**: Silver 925. 18K gold and rhodium plating.

**Necklace**: Silver 925. 18K gold and rhodium plating. 100cm long.

**Earrings**: Silver 925. Rhodium plating.

Bracelet: Silver 925.

Rhodium plating. 19.5cm long.