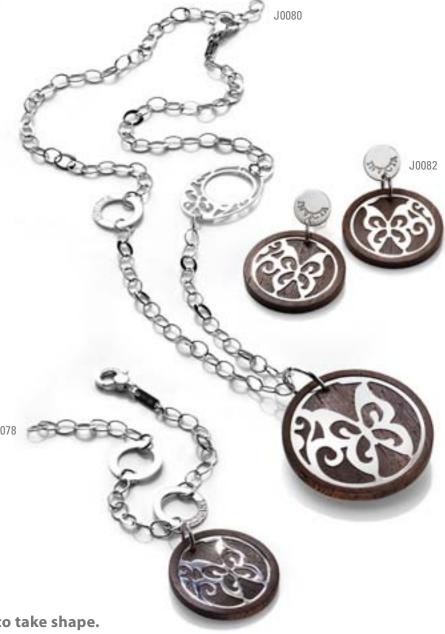

#### THE INVICTA **CORDUBA PARADISO**

A better way to take shape.

**Earrings**: Silver 925. Wenge Wood. Rhodium plating.

**Bracelet**: Silver 925. Wenge Wood. Rhodium plating. 21cm long.

**Necklace**: Silver 925. Wenge Wood. Rhodium plating. 68cm long.

Earrings: Silver 925. Wenge Wood. Rhodium plating.

**Bracelet**: Silver 925. Wenge Wood. Rhodium plating. 21cm long.

The look of crafted balance.

**Earrings**: Silver 925. Wenge Wood. Rhodium plating.

Necklace: Silver 925. Wenge Wood. Rhodium plating. 80cm long.