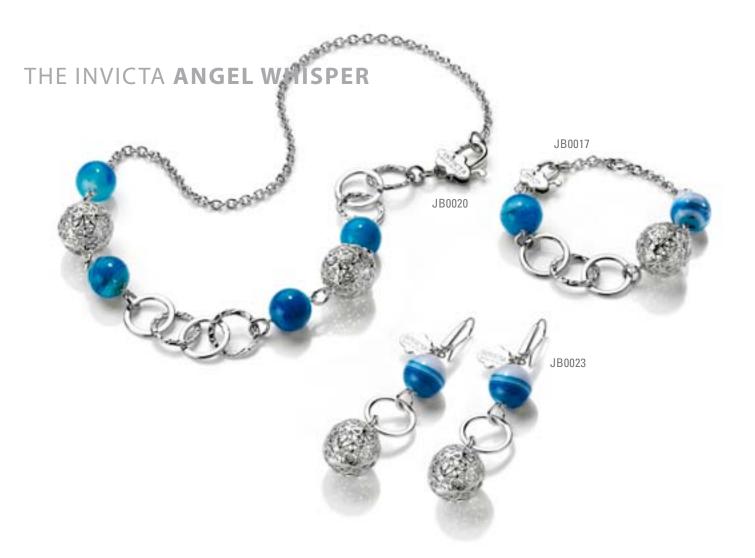

### THE INVICTA ANGEL WHISPER

**Necklace**: Iron. Turquoise. Rhodium, 18K gold or rose gold plating. 52cm long.

A breath of light **ornamental giifts.** 

**Bracelet**: Iron. Turquoise, balck Onyx or white Agate. Rhodium plating. 65mm diameter.