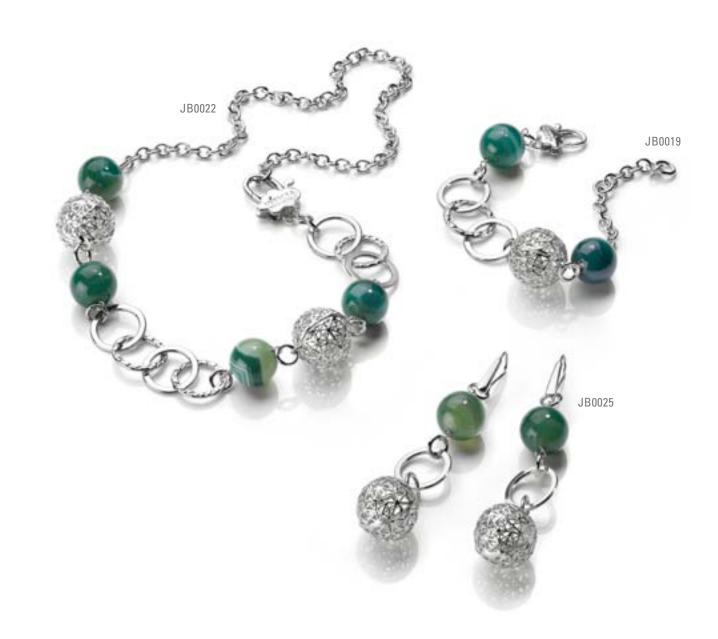

### THE INVICTA ANGEL WHISPER

**Necklace**: Iron. Turquoise. Rhodium, 18K gold or rose gold plating. 52cm long.

A breath of light **ornamental giifts.** 

**Bracelet**: Iron. Turquoise, balck Onyx or white Agate. Rhodium plating. 65mm diameter.