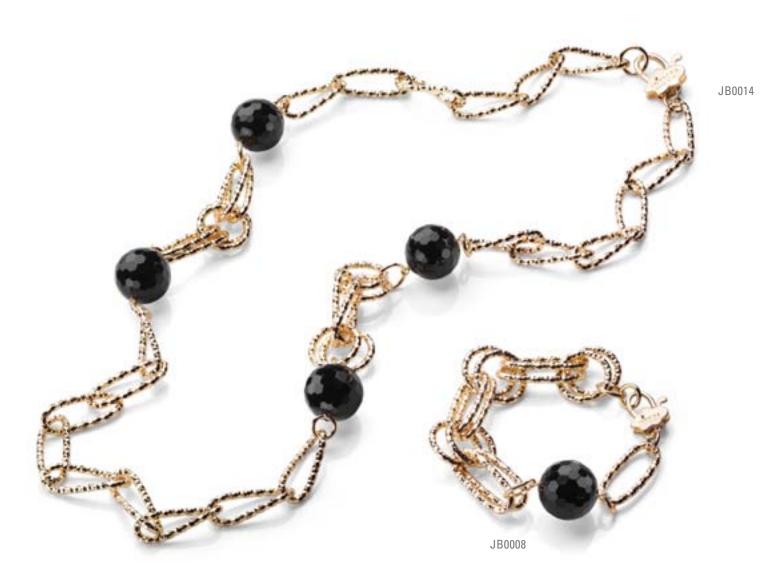

**Bracelet**: Brass. Black Onyx. Rhodium plating. 21cm long.

Necklace: Brass. Black Onyx. Rhodium plating. 86cm long.

**Bracelet**: Brass. White Agate. 18K gold plating. 24K gold plating on clasp. 21cm long. **Necklace**: Brass. White Agate. 18K gold plating. 24K gold plating on clasp. 86cm long.