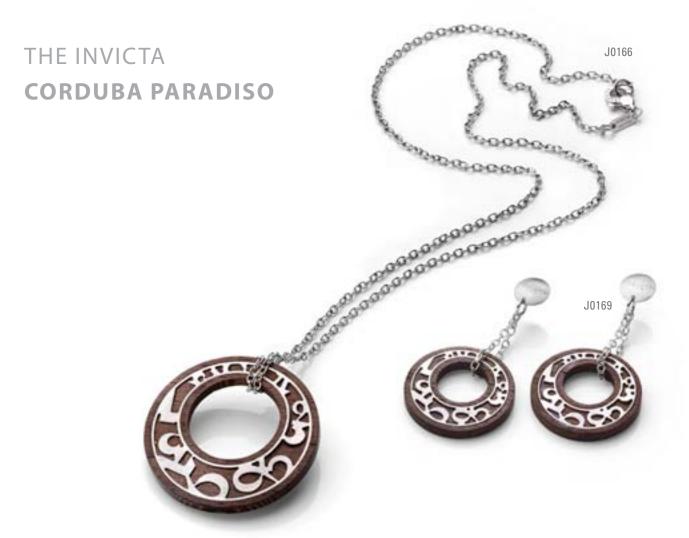

#### THE INVICTA **CORDUBA PARADISO**

A better way to take shape.

**Earrings**: Silver 925. Wenge Wood. Rhodium plating.

**Bracelet**: Silver 925. Wenge Wood. Rhodium plating. 21cm long.

**Necklace**: Silver 925. Wenge Wood. Rhodium plating. 68cm long.

Earrings: Silver 925. Wenge Wood. Rhodium plating.

**Bracelet**: Silver 925. Wenge Wood. Rhodium plating. 21cm long.

The look of crafted balance.

**Earrings**: Silver 925. Wenge Wood. Rhodium plating.

Necklace: Silver 925. Wenge Wood. Rhodium plating. 80cm long.