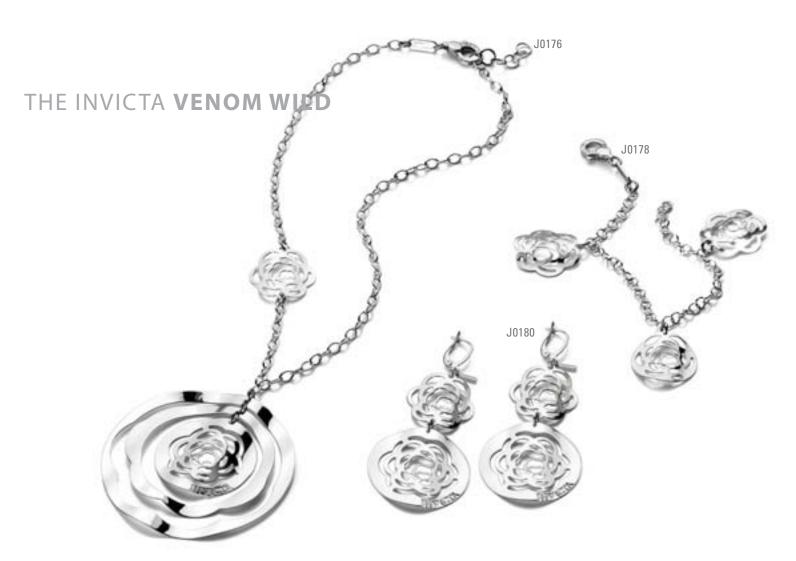

## THE INVICTA **VENOM WILD**

Gaining **the light.** 

**Necklace**: Silver 925. 18K gold plating. 80cm long.

Earrings: Silver 925. 18K gold plating.

**Necklace**: Silver 925. 18K gold plating. 80cm long.

Why not come around sometime?

**Earrings**: Silver 925. 18K gold and rhodium plating.

**Necklace**: Silver 925. 18K gold and rhodium plating. 100cm long.

**Earrings**: Silver 925. Rhodium plating.

Bracelet: Silver 925.

Rhodium plating. 19.5cm long.