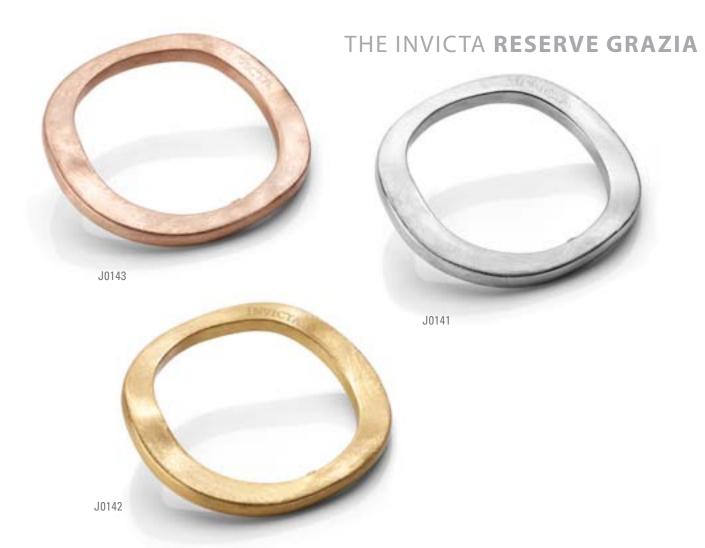

## THE INVICTA RESERVE GRAZIA

**Bracelet**: Silver 925. Rhodium, 18K rose gold or 24K gold plating. 65mm diameter.