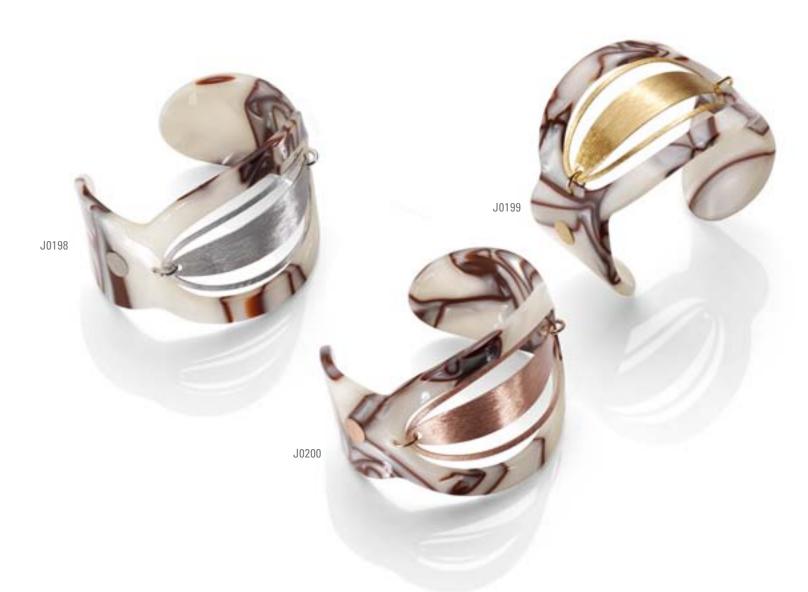

# THE INVICTA **CORDUBA PARADISO** J0079 Forms of harmonious distinction.

**Earrings**: Silver 925. Wenge Wood. 24K gold plating.

**Bracelet**: Silver 925. Wenge Wood. 24K gold plating. 20cm long.

**Necklace**: Silver 925. Wenge Wood. 24K gold plating. 70cm long.

**Earrings**: Silver 925. Wenge Wood. 24K gold plating.

Bracelet: Silver 925. Wenge Wood. 24K gold plating. 20cm long.

**Necklace**: Silver 925. Wenge Wood. 24K gold plating. 70cm long.