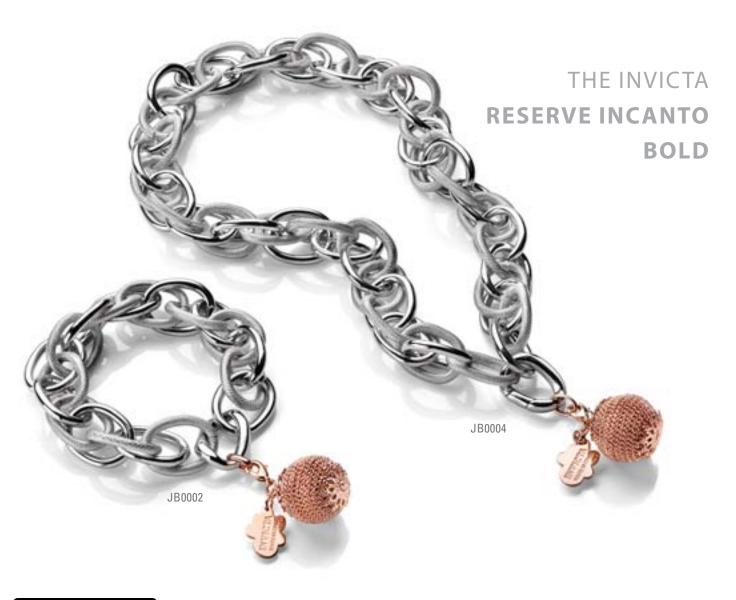

## THE INVICTA RESERVE INCANTO BOLD

Celestial bodies orbit a star.

**Bracelet**: Artificial Ivory. 24K gold. Chocolate plating. 90mm diameter.

**Necklace**: Artificial Ivory. 24K gold. Chocolate plating. 140mm diameter.

Audacious and daring.

**Bracelet**: Brass. 24K yellow or rose gold plating. Rhodium plating. 23cm long.

**Necklace**: Brass. 24K yellow or rose gold plating. Rhodium plating. 52cm long.