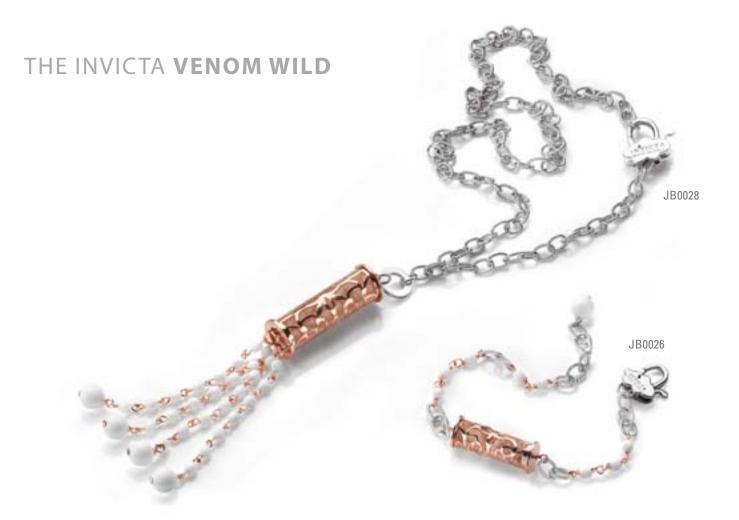

## THE INVICTA **VENOM WILD**

Rings: Silver 925. Enamel. 18mm diameter.

**Earrings**: Silver 925. 18K gold plating.

The envy of others.

**Bracelet**: Silver 925. 18K gold plating. 22cm long. **Necklace**: Silver 925. 18K gold plating. 50cm long.