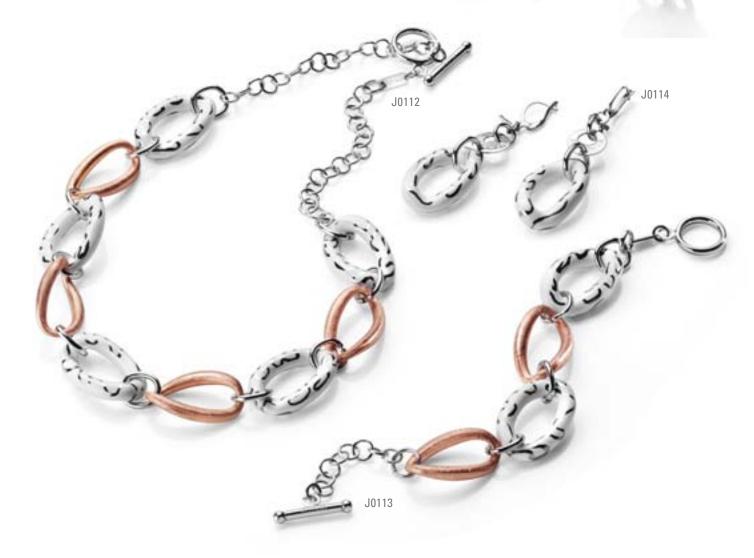

**Bracelets**: Silver 925. Rhodium, 18K gold or 18K rose gold plating. 65mm diameter.

The magic is in the harmony.

**Bracelet**: Brass. 18K gold and rhodium plating. White Agate. 23cm long.

**Bracelet**: Brass. 18K gold and rhodium plating. White Agate. 60cm long.

**Bracelet**: Brass. 18K gold and rhodium plating. Black Onyx. 23cm long.

**Bracelet**: Brass. 18K gold and rhodium plating. Black Onyx. 60cm long.