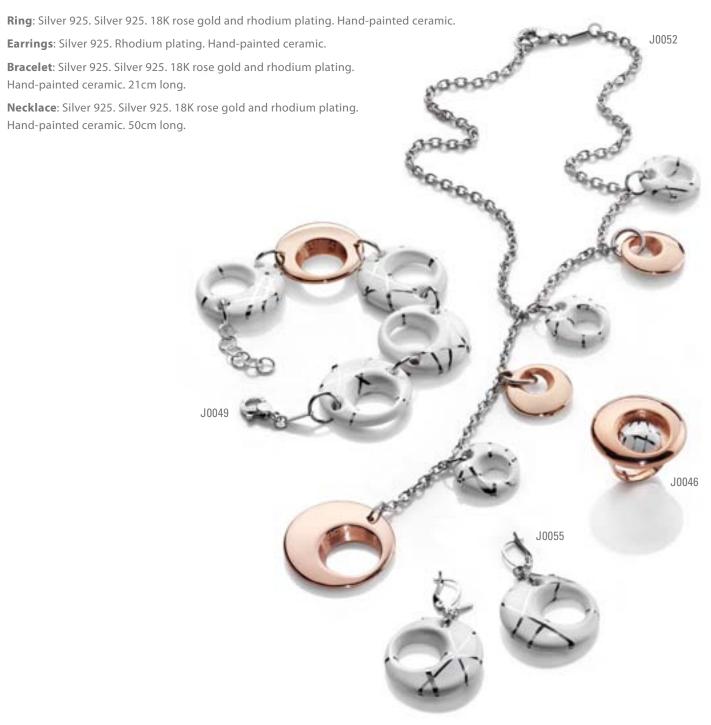

**Earrings**: Silver 925. 18K gold and rhodium plating.

Necklace: Silver 925. 18K gold and rhodium plating. 45cm long.

Earrings: Silver 925. Rhodium plating. Hand-painted ceramic. Bracelet: Silver 925. Rhodium plating. Hand-painted ceramic. 22cm long. **Necklace**: Silver 925. Rhodium plating. Hand-painted ceramic. 105cm long.