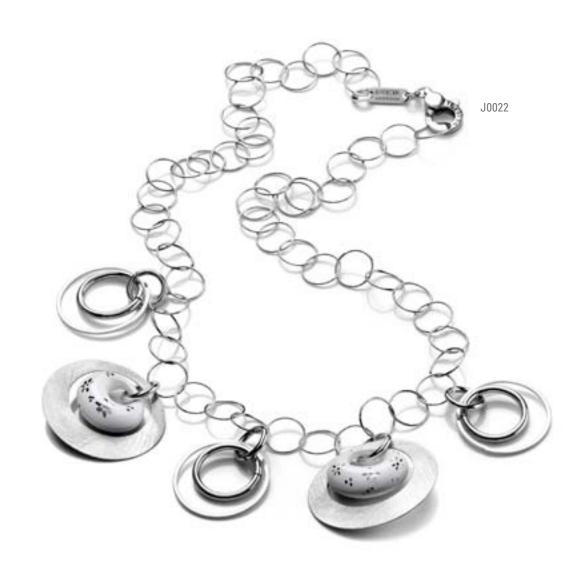

## THE INVICTA RESERVE GRAZIA

Come fly with me.

INVICTA RESERVE

**Necklace**: Silver 925. Rhodium plating. 45cm long.

**Bracelet**: Silver 925. Rhodium plating. Hand-painted ceramic. 22cm long.

**Necklace**: Silver 925. Rhodium plating. Hand-painted ceramic. 80cm long.

Encircle the situation with grace.

**Earrings**: Silver 925. Rhodium plating. Hand-painted ceramic.

**Bracelet**: Silver 925. Rhodium plating. Hand-painted ceramic. 20cm long.

**Necklace**: Silver 925. Rhodium plating. Hand-painted ceramic. 48cm long.