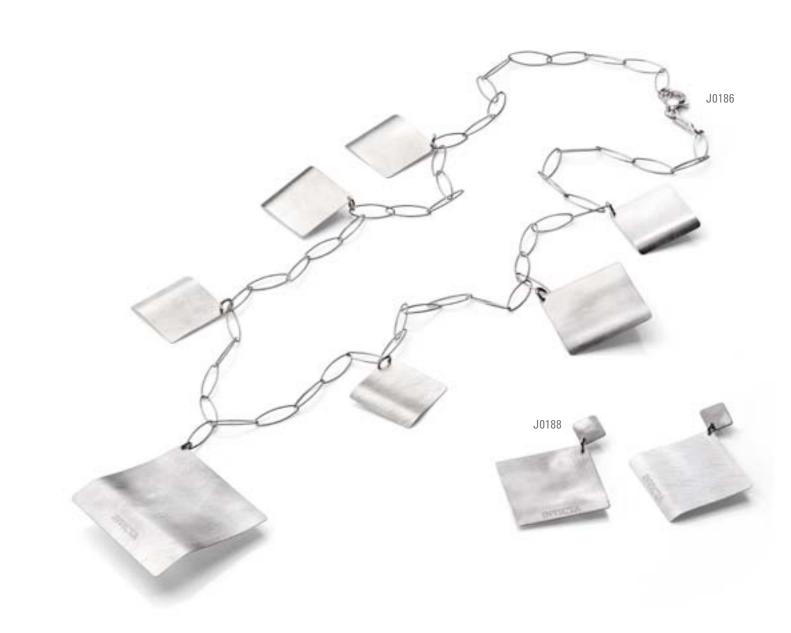

## THE INVICTA **VENOM WILD**

Gaining **the light.** 

**Necklace**: Silver 925. 18K gold plating. 80cm long.

Earrings: Silver 925. 18K gold plating.

**Necklace**: Silver 925. 18K gold plating. 80cm long.

Why not come around sometime?