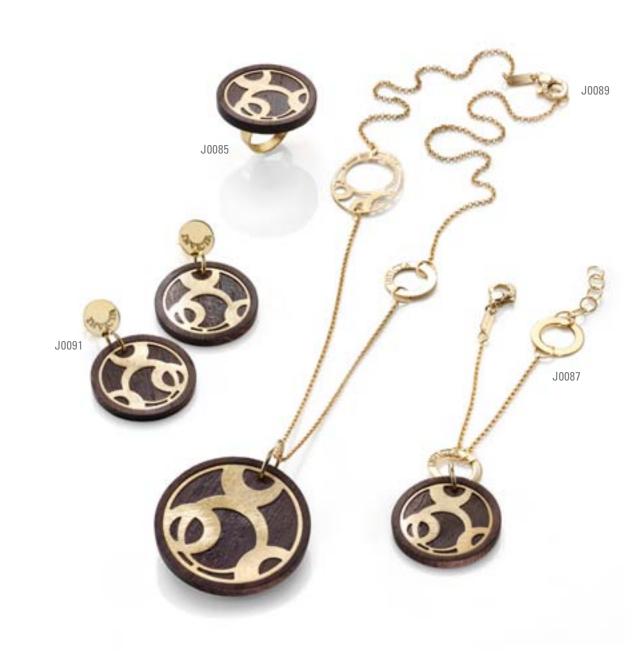

# THE INVICTA **CORDUBA PARADISO** J0079 Forms of harmonious distinction.

**Earrings**: Silver 925. Wenge Wood. 24K gold plating.

**Bracelet**: Silver 925. Wenge Wood. 24K gold plating. 20cm long.

**Necklace**: Silver 925. Wenge Wood. 24K gold plating. 70cm long.

**Earrings**: Silver 925. Wenge Wood. 24K gold plating.

Bracelet: Silver 925. Wenge Wood. 24K gold plating. 20cm long.

**Necklace**: Silver 925. Wenge Wood. 24K gold plating. 70cm long.