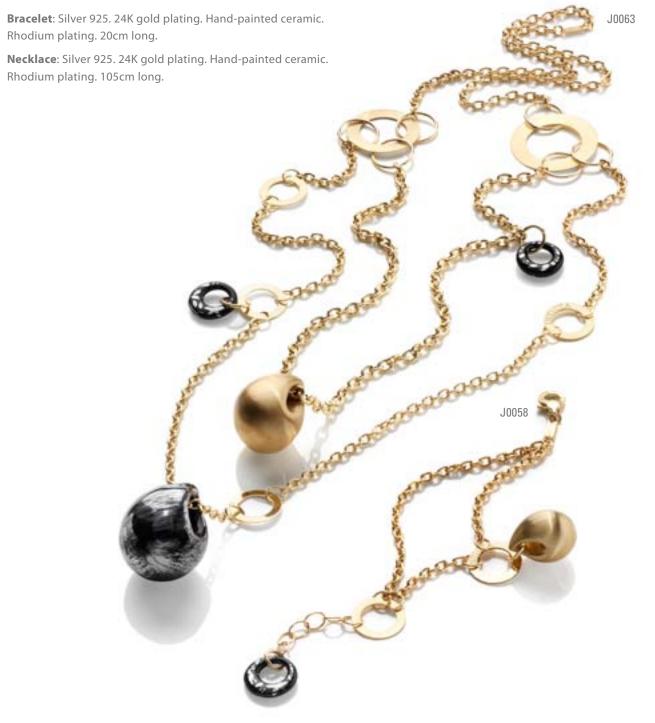

**Earrings**: Silver 925. 18K gold and rhodium plating.

Necklace: Silver 925. 18K gold and rhodium plating. 45cm long.

Earrings: Silver 925. Rhodium plating. Hand-painted ceramic. Bracelet: Silver 925. Rhodium plating. Hand-painted ceramic. 22cm long. **Necklace**: Silver 925. Rhodium plating. Hand-painted ceramic. 105cm long.