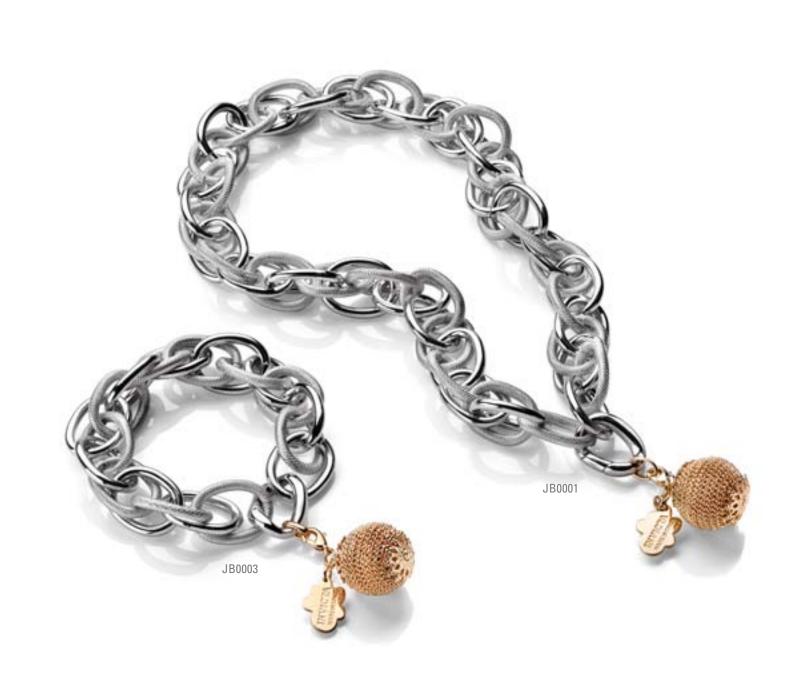

## THE INVICTA RESERVE INCANTO BOLD

Celestial bodies orbit a star.

**Bracelet**: Artificial Ivory. 24K gold. Chocolate plating. 90mm diameter.

**Necklace**: Artificial Ivory. 24K gold. Chocolate plating. 140mm diameter.

Audacious and daring.

**Bracelet**: Brass. 24K yellow or rose gold plating. Rhodium plating. 23cm long.

**Necklace**: Brass. 24K yellow or rose gold plating. Rhodium plating. 52cm long.