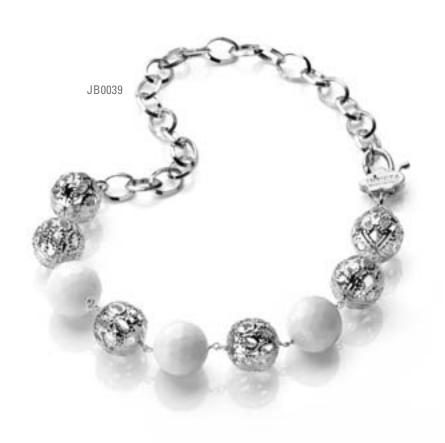

**Bracelet**: Iron. Turquoise, black Onyx or white Agate. 18K rose gold plating. 65mm diameter.

Loose chains foa a free spirit.

**Bracelet**: Brass. White Agate. Rhodium plating. 21cm long.

Necklace: Brass. White Agate. Rhodium plating. 86cm long.