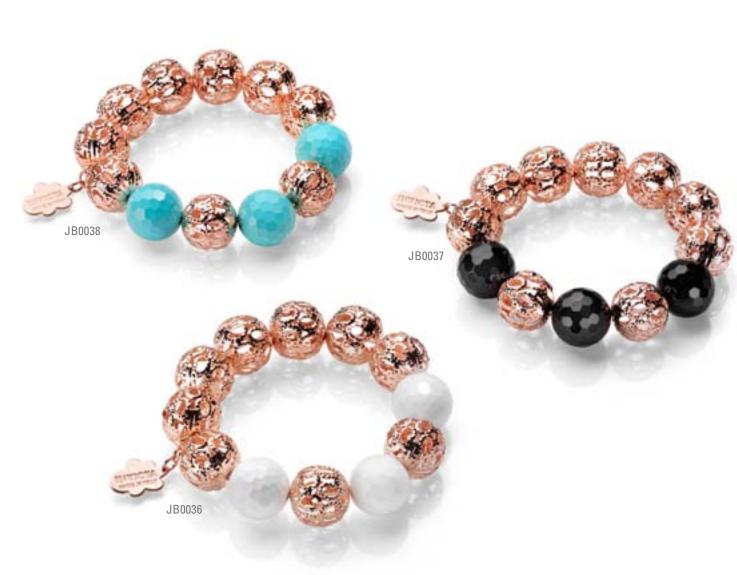

**Bracelets**: Silver 925. Rhodium, 18K gold or 18K rose gold plating. 65mm diameter.

The magic is in the harmony.

**Bracelet**: Brass. 18K gold and rhodium plating. White Agate. 23cm long.

**Bracelet**: Brass. 18K gold and rhodium plating. White Agate. 60cm long.

**Bracelet**: Brass. 18K gold and rhodium plating. Black Onyx. 23cm long.

**Bracelet**: Brass. 18K gold and rhodium plating. Black Onyx. 60cm long.