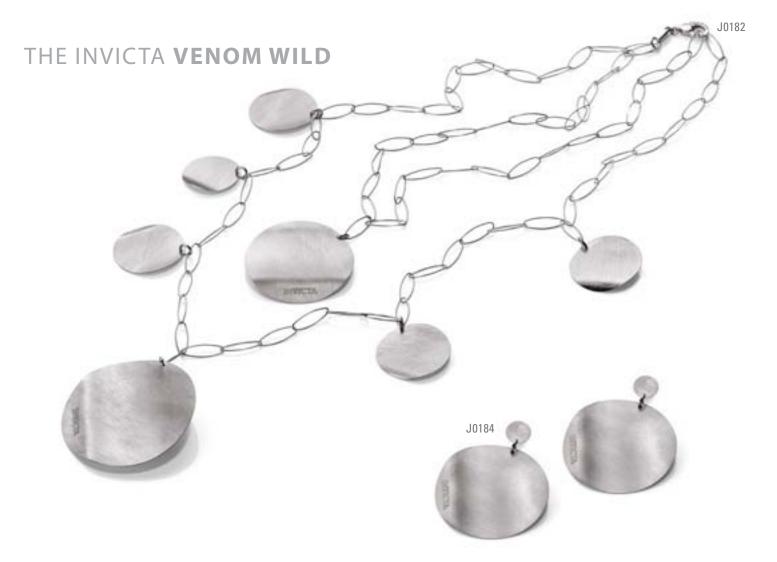

## THE INVICTA **VENOM WILD**

Rings: Silver 925. Enamel. 18mm diameter.

**Earrings**: Silver 925. 18K gold plating.

The envy of others.

**Bracelet**: Silver 925. 18K gold plating. 22cm long. **Necklace**: Silver 925. 18K gold plating. 50cm long.