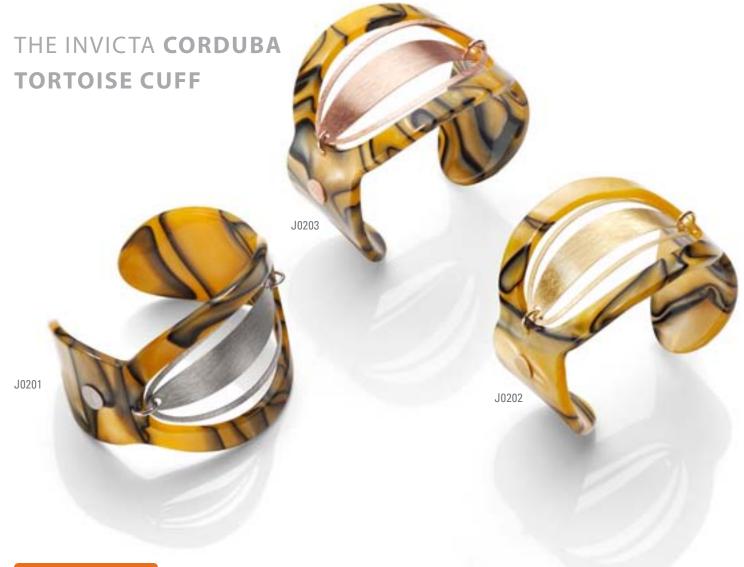

# THE INVICTA **CORDUBA PARADISO** J0079 Forms of harmonious distinction.

**Earrings**: Silver 925. Wenge Wood. 24K gold plating.

**Bracelet**: Silver 925. Wenge Wood. 24K gold plating. 20cm long.

**Necklace**: Silver 925. Wenge Wood. 24K gold plating. 70cm long.

**Earrings**: Silver 925. Wenge Wood. 24K gold plating.

Bracelet: Silver 925. Wenge Wood. 24K gold plating. 20cm long.

**Necklace**: Silver 925. Wenge Wood. 24K gold plating. 70cm long.