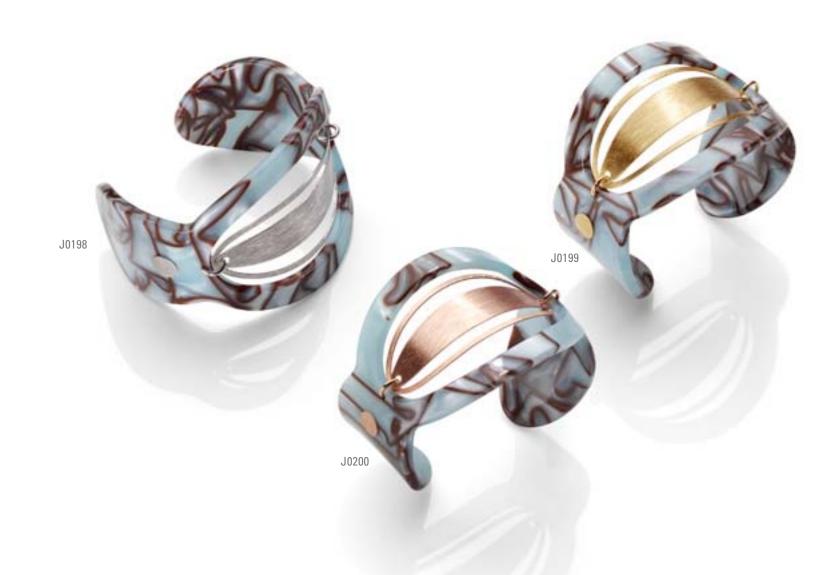

## THE INVICTA RESERVE INCANTO BOLD

Celestial bodies orbit a star.

**Bracelet**: Artificial Ivory. 24K gold. Chocolate plating. 90mm diameter.

**Necklace**: Artificial Ivory. 24K gold. Chocolate plating. 140mm diameter.