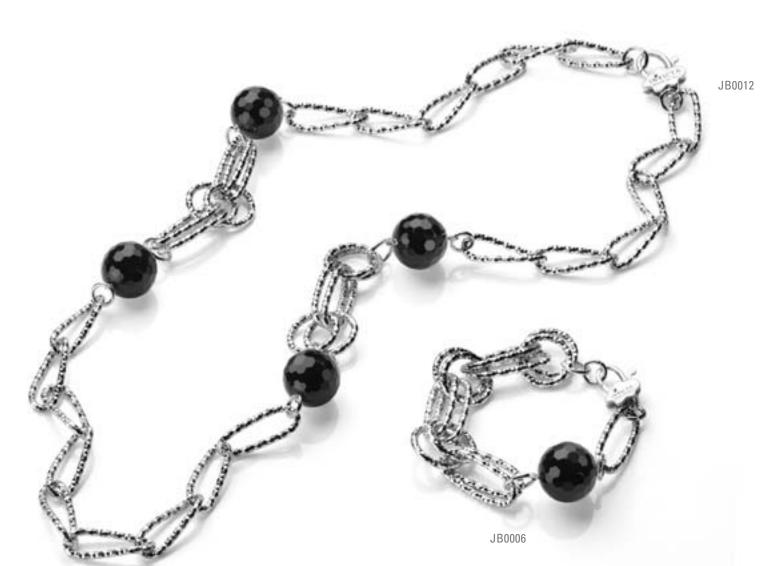

Earrings: Artificial Ivory. Silver 925. Rhodium plating.

**Necklace**: Artificial Ivory. Silver 925. Rhodium plating. 114cm long.