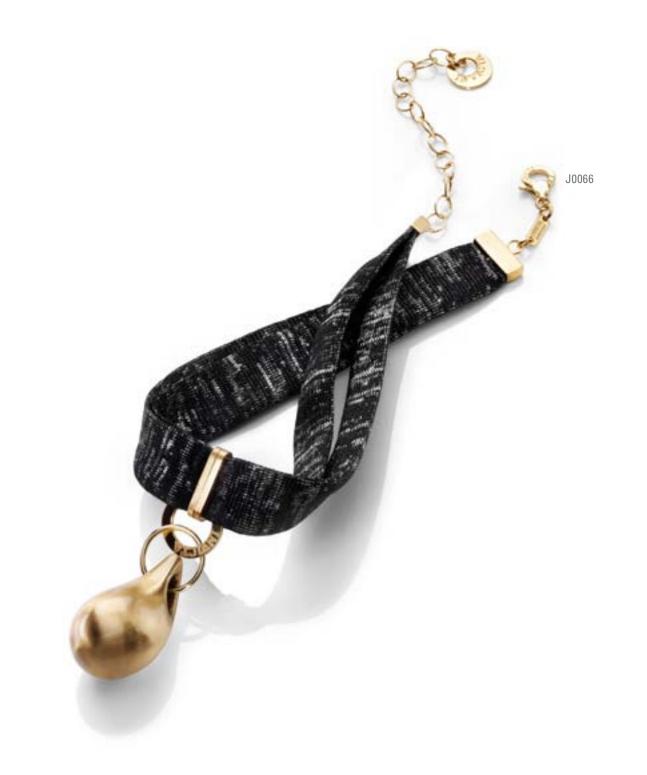

# THE INVICTA RESERVE INCANTO DROPLETS CHOKER

A modern Italian take on the sexy classic.

**Necklace**: Silk and silver fabric mesh. Silver 925. 24K gold or rhodium plating. 42cm long.

A playful entanglement of fluid design.