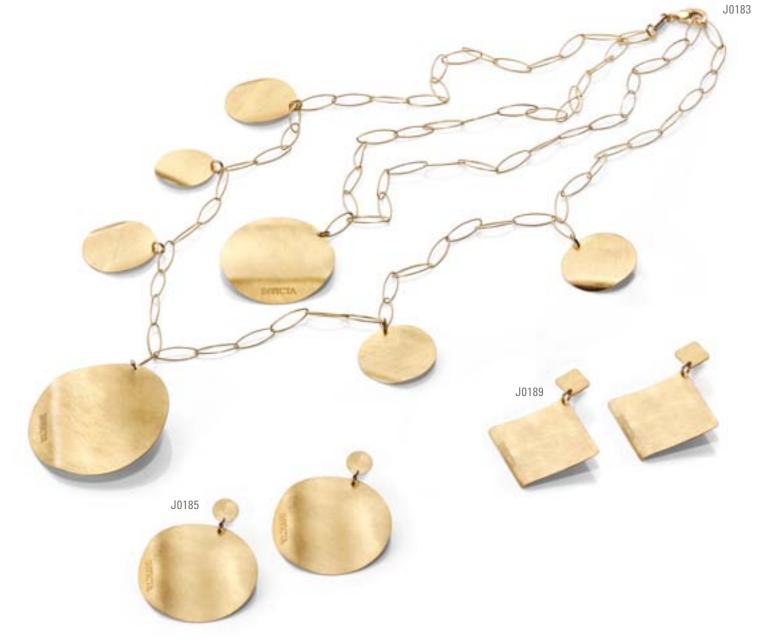

## THE INVICTA **VENOM WILD**

Rings: Silver 925. Enamel. 18mm diameter.

**Earrings**: Silver 925. 18K gold plating.

The envy of others.

**Bracelet**: Silver 925. 18K gold plating. 22cm long. **Necklace**: Silver 925. 18K gold plating. 50cm long.