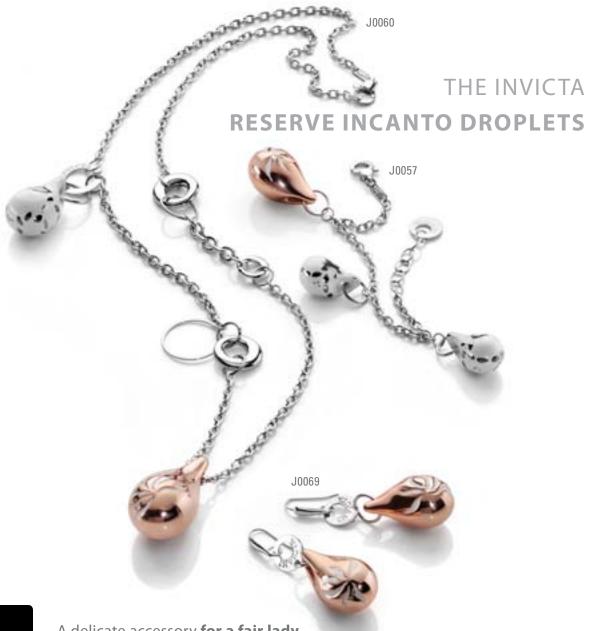

# THE INVICTA RESERVE INCANTO DROPLETS CHOKER

A modern Italian take on the sexy classic.

**Necklace**: Silk and silver fabric mesh. Silver 925. 24K gold or rhodium plating. 42cm long.

A playful entanglement of fluid design.

**Earrings**: Silver 925. 18K gold and rhodium plating.

Necklace: Silver 925. 18K gold and rhodium plating. 45cm long.

Earrings: Silver 925. Rhodium plating. Hand-painted ceramic. Bracelet: Silver 925. Rhodium plating. Hand-painted ceramic. 22cm long. **Necklace**: Silver 925. Rhodium plating. Hand-painted ceramic. 105cm long.

INVICTA
RESERVE
FOR THE FEW WHO KNOW BEST

A delicate accessory **for a fair lady.** 

**Earrings**: Silver 925. 18K rose gold and rhodium plating.

**Bracelet**: Silver 925. 18K rose gold and rhodium plating. Hand-painted ceramic.