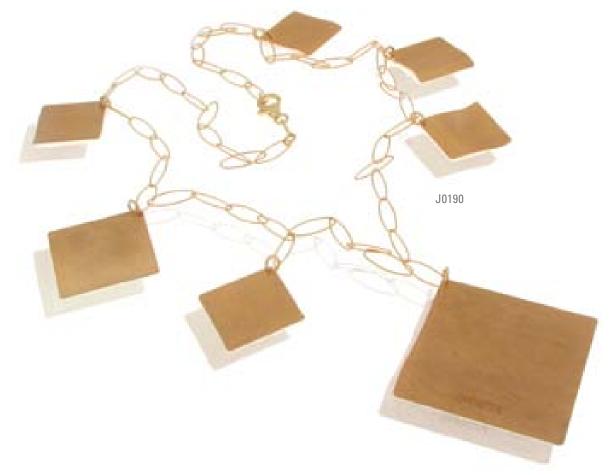

## THE INVICTA **VENOM WILD**

Gaining **the light.** 

**Necklace**: Silver 925. 18K gold plating. 80cm long.

Earrings: Silver 925. 18K gold plating.

**Necklace**: Silver 925. 18K gold plating. 80cm long.

Why not come around sometime?