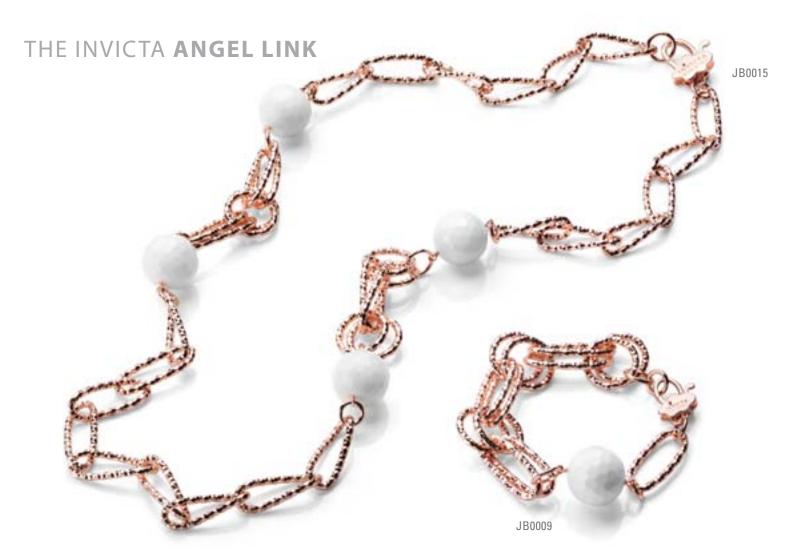

**Bracelet**: Brass. Black Onyx. 18K gold plating. 24K gold plating on clasp. 21cm long.

**Necklace**: Brass. Black Onyx. 18K gold plating. 24K gold plating on clasp. 86cm long.

**Bracelet**: Brass. White Agate. 18K gold plating. 24K rose gold plating on clasp. 21cm long. **Necklace**: Brass. White Agate. 18K gold plating. 24K rose gold plating on clasp. 86cm long.

**Bracelet**: Brass. Black Onyx. 18K gold plating. 24K rose gold plating on clasp. 21cm long.

**Necklace**: Brass. Black Onyx. 18K gold plating. 24K rose gold plating on clasp. 86cm long.

JB0016