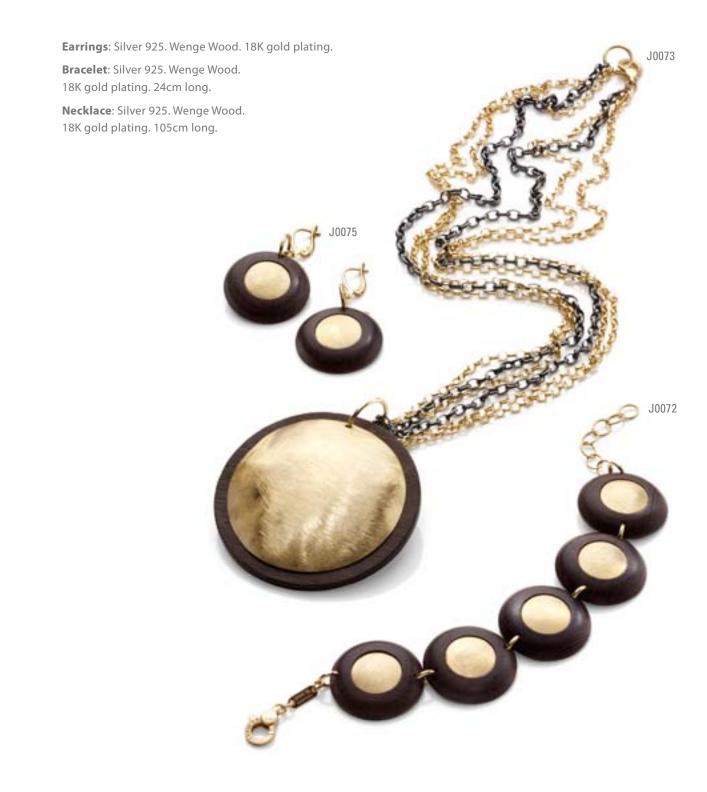

# THE INVICTA **CORDUBA PARADISO** J0079 Forms of harmonious distinction.

**Earrings**: Silver 925. Wenge Wood. 24K gold plating.

**Bracelet**: Silver 925. Wenge Wood. 24K gold plating. 20cm long.

**Necklace**: Silver 925. Wenge Wood. 24K gold plating. 70cm long.

**Earrings**: Silver 925. Wenge Wood. 24K gold plating.

Bracelet: Silver 925. Wenge Wood. 24K gold plating. 20cm long.

**Necklace**: Silver 925. Wenge Wood. 24K gold plating. 70cm long.