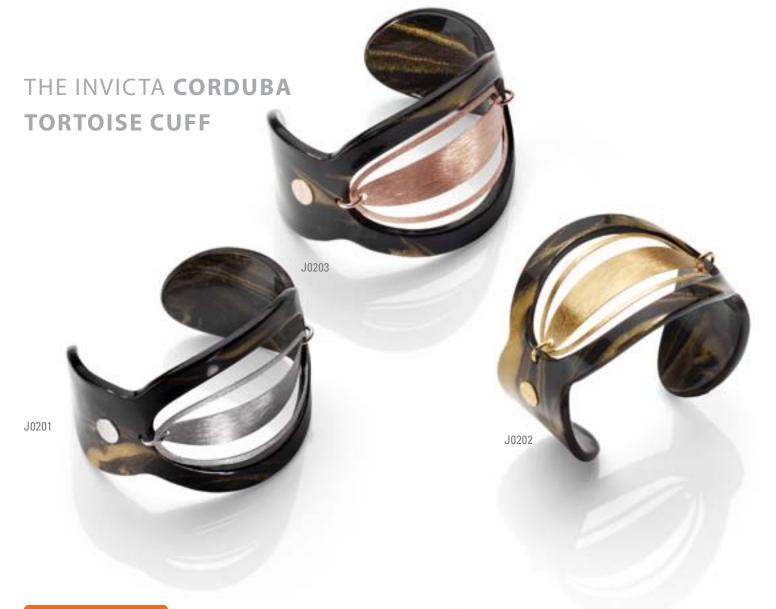

#### THE INVICTA **CORDUBA PARADISO**

A better way to take shape.

**Earrings**: Silver 925. Wenge Wood. Rhodium plating.

**Bracelet**: Silver 925. Wenge Wood. Rhodium plating. 21cm long.

**Necklace**: Silver 925. Wenge Wood. Rhodium plating. 68cm long.

Earrings: Silver 925. Wenge Wood. Rhodium plating.

**Bracelet**: Silver 925. Wenge Wood. Rhodium plating. 21cm long.

The look of crafted balance.

**Earrings**: Silver 925. Wenge Wood. Rhodium plating.

Necklace: Silver 925. Wenge Wood. Rhodium plating. 80cm long.