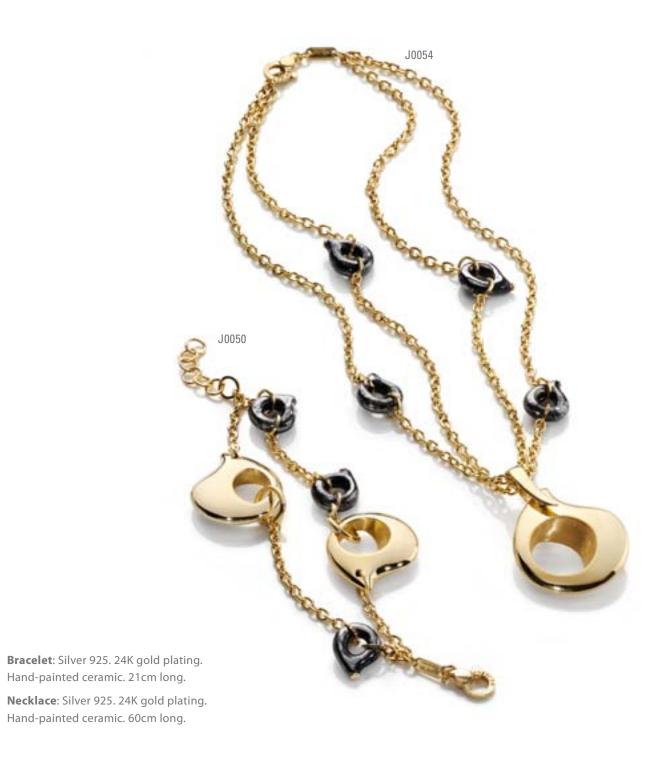

## Simply **enchanting.**

**Ring**: Silver 925. 24K gold plating. Hand-painted ceramic. 21cm long.

**Bracelet**: Silver 925. 24K gold plating. Hand-painted ceramic. 21cm long.

**Necklace**: Silver 925. 24K gold plating. Hand-painted ceramic. 60cm long.