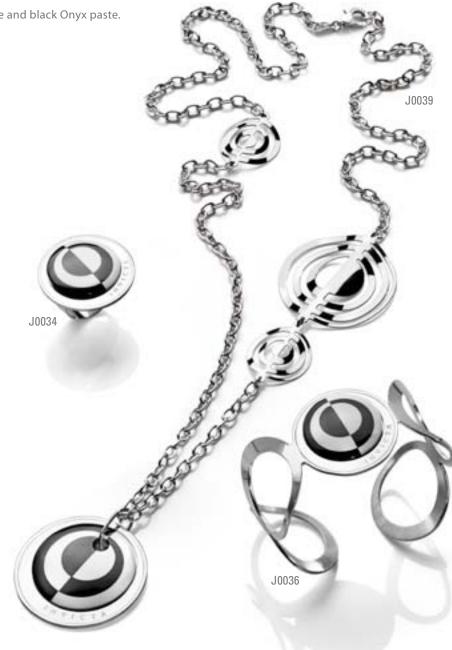

Where integration **becomes poetry.** 

**Ring**: Silver 925. White Agate and black Onyx paste. Rhodium plating.

**Bracelet**: Silver 925. White Agate and black Onyx paste. Rhodium plating. 65mm diameter.

**Necklace**: Silver 925. White Agate and black Onyx paste. Rhodium plating. 60cm long.

**Ring**: Silver 925. White Agate and black Onyx paste. Rhodium plating.

**Bracelet**: Silver 925. White Agate and black Onyx paste.

Rhodium plating. 65mm diameter.

**Necklace**: Silver 925. White Agate and black Onyx paste. Rhodium plating. 60cm long.