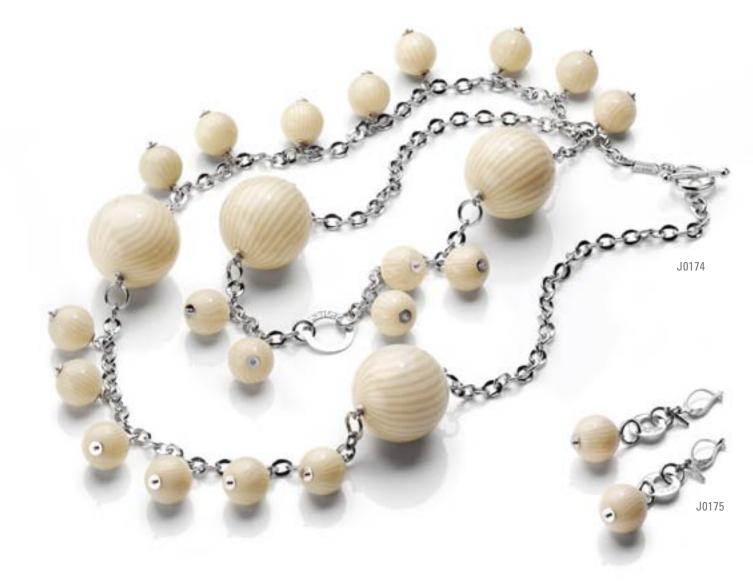

Earrings: Artificial Ivory. Silver 925. Rhodium plating.

**Necklace**: Artificial Ivory. Silver 925. Rhodium plating. 114cm long.