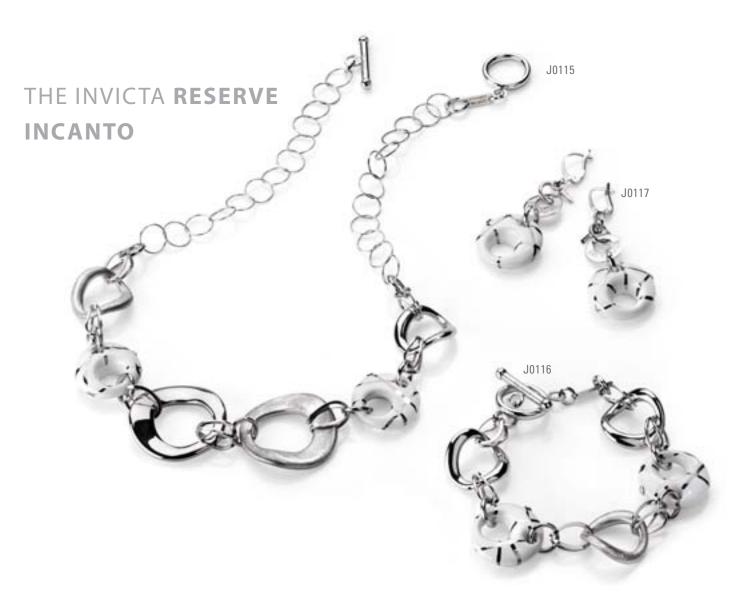

Hand-painted ceramic. 22.5cm long.

**Necklace**: Silver 925. 18K rose gold and rhodium plating.

Hand-painted ceramic. 50cm long.

J0118