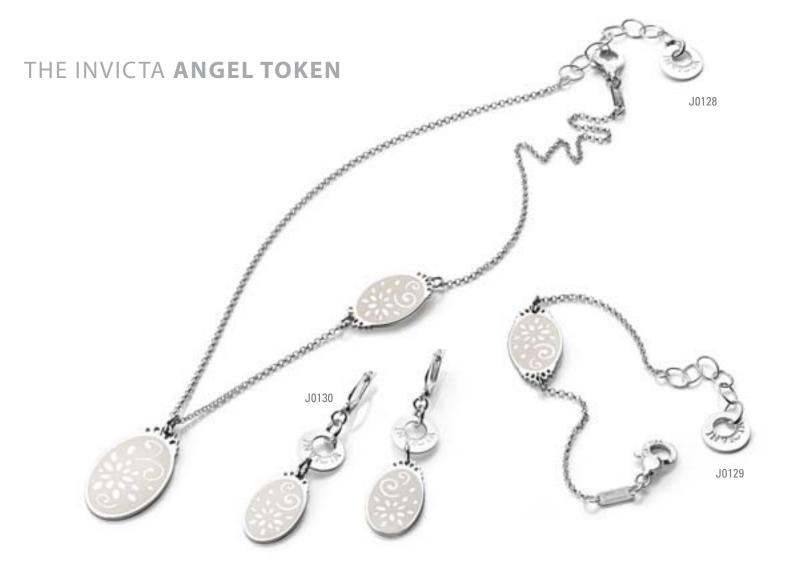

A better way to take shape.

**Earrings**: Silver 925. Wenge Wood. Rhodium plating.

**Bracelet**: Silver 925. Wenge Wood. Rhodium plating. 21cm long.

**Necklace**: Silver 925. Wenge Wood. Rhodium plating. 68cm long.

Earrings: Silver 925. Wenge Wood. Rhodium plating.

**Bracelet**: Silver 925. Wenge Wood. Rhodium plating. 21cm long.







The look of crafted balance.

**Earrings**: Silver 925. Wenge Wood. Rhodium plating.

Necklace: Silver 925. Wenge Wood. Rhodium plating. 80cm long.

**Earrings**: Silver 925. Wenge Wood. 18K rose gold plating.

**Necklace**: Silver 925. Wenge Wood. 18K rose gold plating. 80cm long.







Materials crafted for enchantment.

**Earrings**: Silver 925. Wenge Wood. 18K gold plating.

**Necklace**: Silver 925. Wenge Wood. 18K gold plating. 80cm long.







#### Divinity seen in the details.

Earrings: Silver 925. Enamel. Rhodium plating.

**Bracelet**: Silver 925. Enamel. Rhodium plating. 21cm long.

Necklace: Silver 925. Enamel. Rhodium plating. 50cm long.







Metals and stones, softly entoned.

**Earrings**: Brass. Agate. Rhodium plating.

**Bracelet**: Brass. Agate. Rhodium plating. 23cm long.

Necklace: Brass. Agate. Rhodium plating. 60cm long.

Earrings: Brass. Agate. Rhodium plating.

**Bracelet**: Brass. Agate. Rhodium plating. 23cm long.

Necklace: Brass. Agate. Rhodium plating. 60cm long.





Earrings: Brass. Agate. Rhodium plating.

**Bracelet**: Brass. Agate. Rhodium plating. 23cm long.

**Necklace**: Brass. Agate. Rhodium plating. 60cm long.



#### THE INVICTA ANGEL WHISPER





**Necklace**: Iron. Agate. Rhodium, 18K go