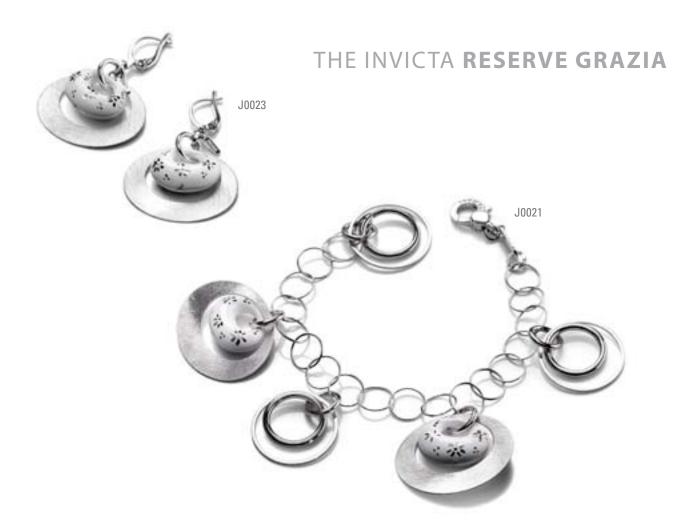

## THE INVICTA RESERVE GRAZIA

Come fly with me.

INVICTA RESERVE

**Necklace**: Silver 925. Rhodium plating. 45cm long.

**Bracelet**: Silver 925. Rhodium plating. Hand-painted ceramic. 22cm long.

**Necklace**: Silver 925. Rhodium plating. Hand-painted ceramic. 80cm long.

Encircle the situation with grace.

**Earrings**: Silver 925. Rhodium plating. Hand-painted ceramic.

**Bracelet**: Silver 925. Rhodium plating. Hand-painted ceramic. 20cm long.

**Necklace**: Silver 925. Rhodium plating. Hand-painted ceramic. 48cm long.