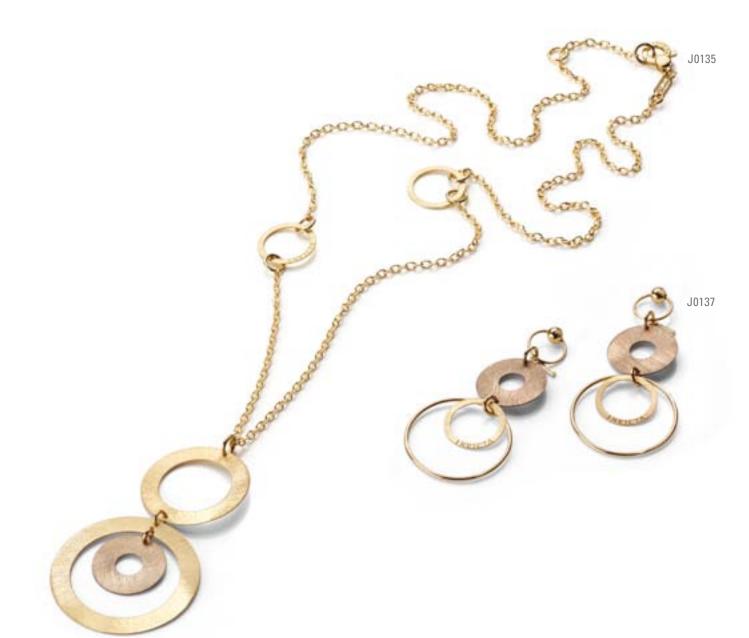

# THE INVICTA **CORDUBA PARADISO** J0079 Forms of harmonious distinction.

**Earrings**: Silver 925. Wenge Wood. 24K gold plating.

**Bracelet**: Silver 925. Wenge Wood. 24K gold plating. 20cm long.

**Necklace**: Silver 925. Wenge Wood. 24K gold plating. 70cm long.

**Earrings**: Silver 925. Wenge Wood. 24K gold plating.

Bracelet: Silver 925. Wenge Wood. 24K gold plating. 20cm long.

**Necklace**: Silver 925. Wenge Wood. 24K gold plating. 70cm long.