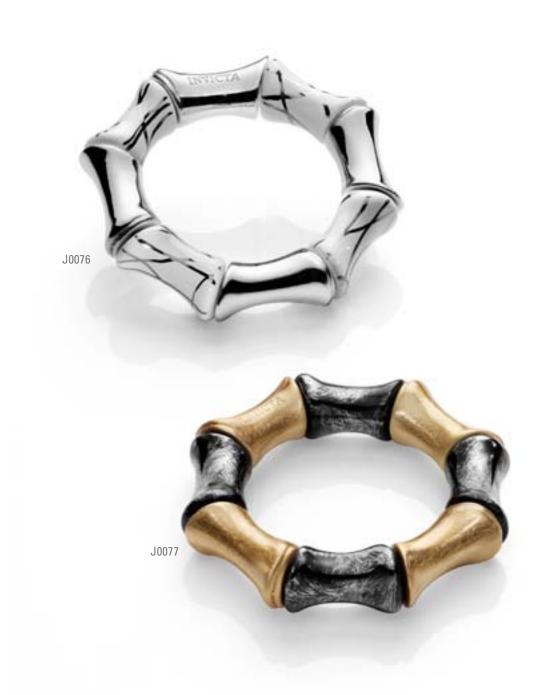

925. Rhodium plating. Hand-painted ceramic. 23cm long.

**Necklace**: Silver 925. Rhodium plating. Hand-painted ceramic. 50cm long.

**Ring**: Silver 925. Rhodium plating. Hand-painted ceramic.

**Earrings**: Silver 925. Rhodium plating. Hand-painted ceramic.

**Earrings**: Silver 925. Rhodium plating. Hand-painted ceramic.

**Bracelet**: Silver 925. 18K rose gold and rhodium plating.

Hand-painted ceramic. 22.5cm long.

**Necklace**: Silver 925. 18K rose gold and rhodium plating.

Hand-painted ceramic. 50cm long.





J0118











## Simply **enchanting.**

**Ring**: Silver 925. 24K gold plating. Hand-painted ceramic. 21cm long.

**Bracelet**: Silver 925. 24K gold plating. Hand-painted ceramic. 21cm long.

**Necklace**: Silver 925. 24K gold plating. Hand-painted ceramic. 60cm long.







A lunar reflection shines its magic.

**Bracelet**: Silver 925. Rhodium plating. Hand-painted ceramic. 24cm long.

**Necklace**: Silver 925. Rhodium plating. Hand-painted ceramic. 50cm long.



**Ring**: Silver 925. Rhodium plating. Hand-painted ceramic.

**Earrings**: Silver 925. Rhodium plating. Hand-painted ceramic.

**Bracelet**: Silver 925. Rhodium plating. Hand-painted ceramic. 24cm long.

**Necklace**: Silver 925. Rhodium plating. Hand-painted ceramic. 50cm long.





## THE INVICTA RESERVE GRAZIA





**Bracelet**: Silver 925. Rhodium, 18K rose gold or 24K gold plating. 65mm diameter.







## THE INVICTA RESERVE GRAZIA



Come fly with me.

INVICTA RESERVE

**Necklace**: Silver 925. Rhodium plating. 45cm long.

**Bracelet**: Silver 925. Rhodium plating. Hand-painted ceramic