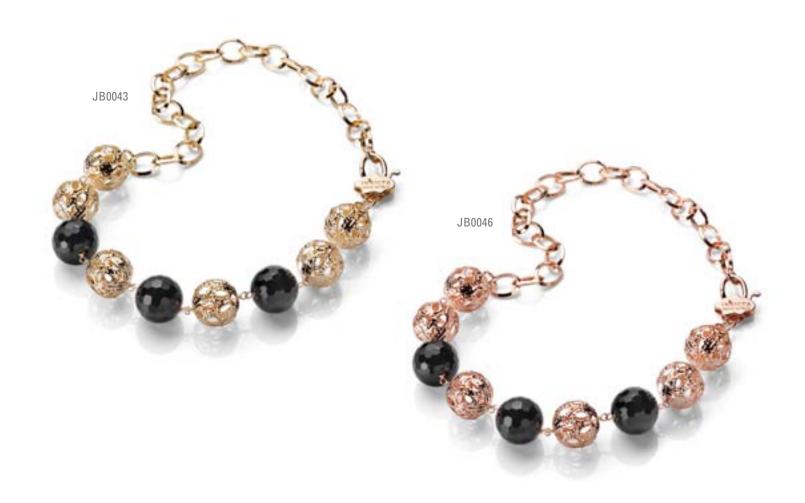

**Bracelet**: Brass. Black Onyx. 18K gold plating. 24K gold plating on clasp. 21cm long.

**Necklace**: Brass. Black Onyx. 18K gold plating. 24K gold plating on clasp. 86cm long.

**Bracelet**: Brass. White Agate. 18K gold plating. 24K rose gold plating on clasp. 21cm long. **Necklace**: Brass. White Agate. 18K gold plating. 24K rose gold plating on clasp. 86cm long.

**Bracelet**: Brass. Black Onyx. 18K gold plating. 24K rose gold plating on clasp. 21cm long.

**Necklace**: Brass. Black Onyx. 18K gold plating. 24K rose gold plating on clasp. 86cm long.

JB0016