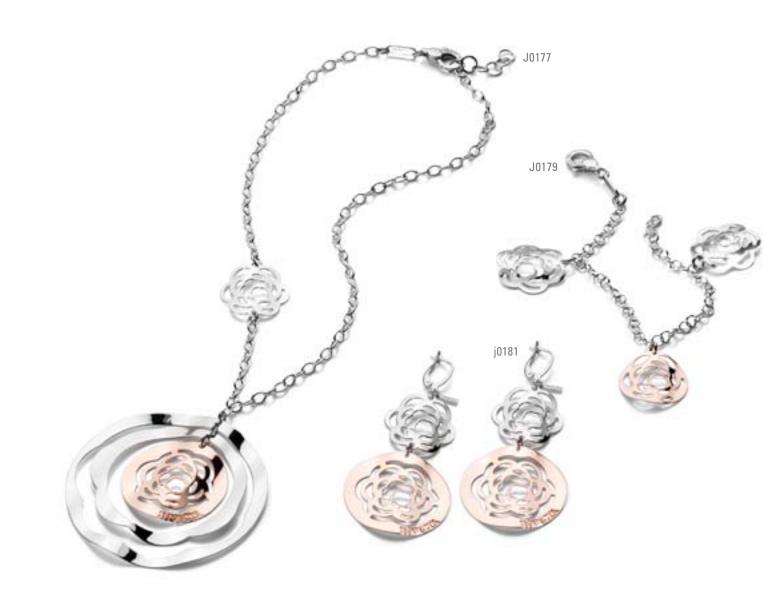

**Earrings**: Silver 925. 18K gold and rhodium plating.

**Necklace**: Silver 925. 18K gold and rhodium plating. 100cm long.

**Earrings**: Silver 925. Rhodium plating.

Bracelet: Silver 925.

Rhodium plating. 19.5cm long.

Necklace: Silver 925.

Rhodium plating. 45cm long.

Synchronicity **in motion.** 

Earrings: Silver 925. Rhodium plating.

**Bracelet**: Silver 925. Rhodium plating. 22cm long. **Necklace**: Silver 925. Rhodium plating. 52cm long.