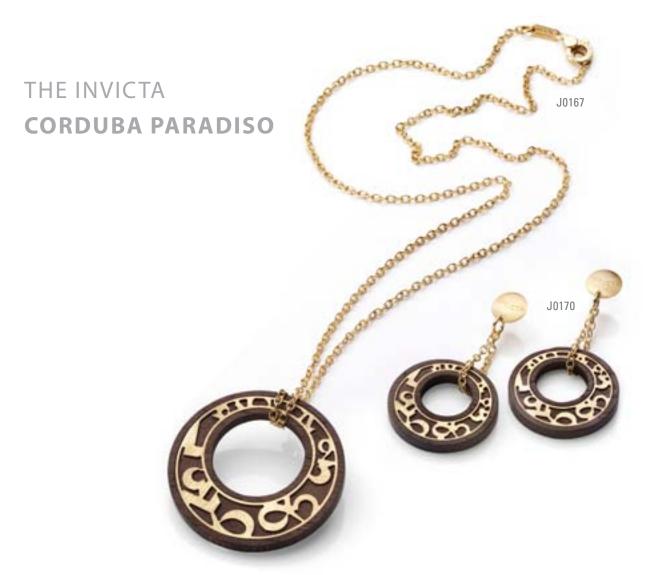

# THE INVICTA **CORDUBA PARADISO** J0079 Forms of harmonious distinction.

**Earrings**: Silver 925. Wenge Wood. 24K gold plating.

**Bracelet**: Silver 925. Wenge Wood. 24K gold plating. 20cm long.

**Necklace**: Silver 925. Wenge Wood. 24K gold plating. 70cm long.

**Earrings**: Silver 925. Wenge Wood. 24K gold plating.

Bracelet: Silver 925. Wenge Wood. 24K gold plating. 20cm long.

**Necklace**: Silver 925. Wenge Wood. 24K gold plating. 70cm long.