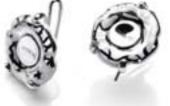

INVICTA
RESERVE
FOR THE FEW WHO KNOW BEST

A delicate accessory **for a fair lady.** 

**Earrings**: Silver 925. 18K rose gold and rhodium plating.

**Bracelet**: Silver 925. 18K rose gold and rhodium plating. Hand-painted ceramic.

**Necklace**: Silver 925. 18K rose gold and rhodium plating. Hand-painted ceramic. 86cm long.

**Earrings**: Silver 925. Rhodium plating. Hand-painted ceramic.

**Necklace**: Silver 925. 18K rose gold and rhodium plating. Hand-painted ceramic. 45cm long.