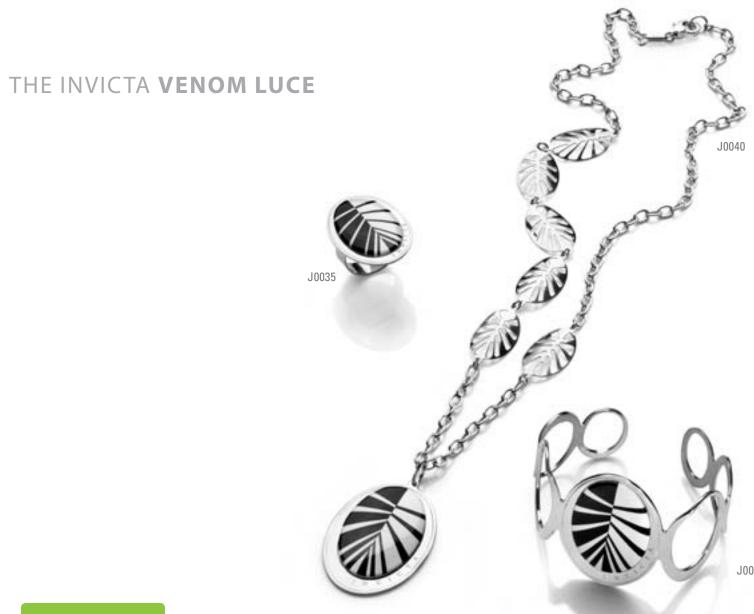

Where integration **becomes poetry.** 

**Ring**: Silver 925. White Agate and black Onyx paste. Rhodium plating.

**Bracelet**: Silver 925. White Agate and black Onyx paste. Rhodium plating. 65mm diameter.

**Necklace**: Silver 925. White Agate and black Onyx paste. Rhodium plating. 60cm long.

**Ring**: Silver 925. White Agate and black Onyx paste. Rhodium plating.

**Bracelet**: Silver 925. White Agate and black Onyx paste.

Rhodium plating. 65mm diameter.

**Necklace**: Silver 925. White Agate and black Onyx paste. Rhodium plating. 60cm long.