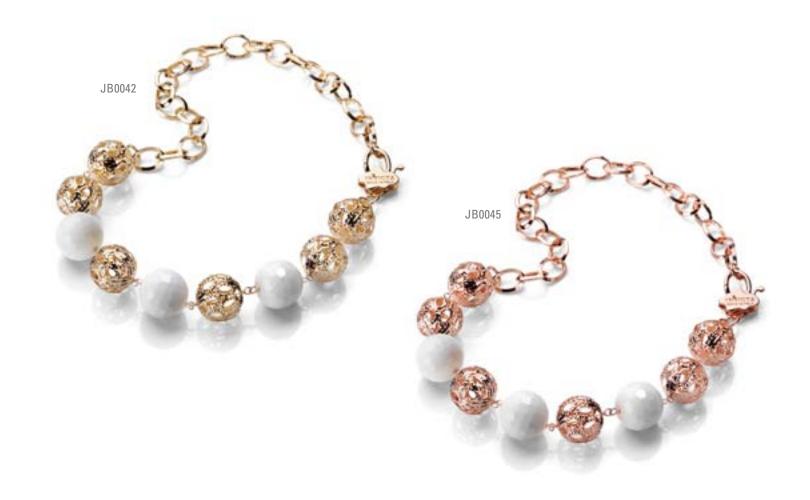

**Bracelet**: Iron. Turquoise, black Onyx or white Agate. 18K rose gold plating. 65mm diameter.

Loose chains foa a free spirit.

**Bracelet**: Brass. White Agate. Rhodium plating. 21cm long.

Necklace: Brass. White Agate. Rhodium plating. 86cm long.

**Bracelet**: Brass. Black Onyx. Rhodium plating. 21cm long.

Necklace: Brass. Black Onyx. Rhodium plating. 86cm long.

**Bracelet**: Brass. White Agate. 18K gold plating. 24K gold plating on clasp. 21cm long. **Necklace**: Brass. White Agate. 18K gold plating. 24K gold plating on clasp. 86cm long.