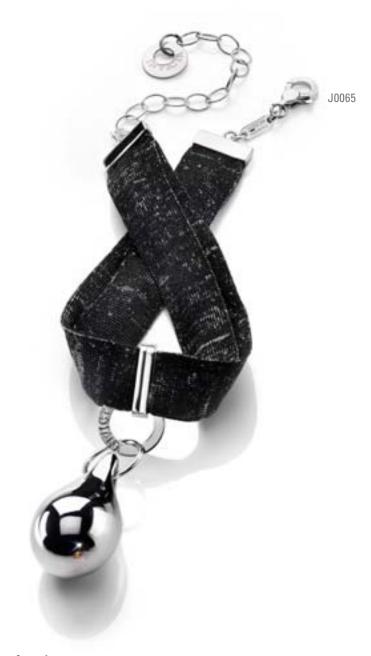

# THE INVICTA RESERVE INCANTO DROPLETS CHOKER

A modern Italian take on the sexy classic.

**Necklace**: Silk and silver fabric mesh. Silver 925. 24K gold or rhodium plating. 42cm long.

A playful entanglement of fluid design.