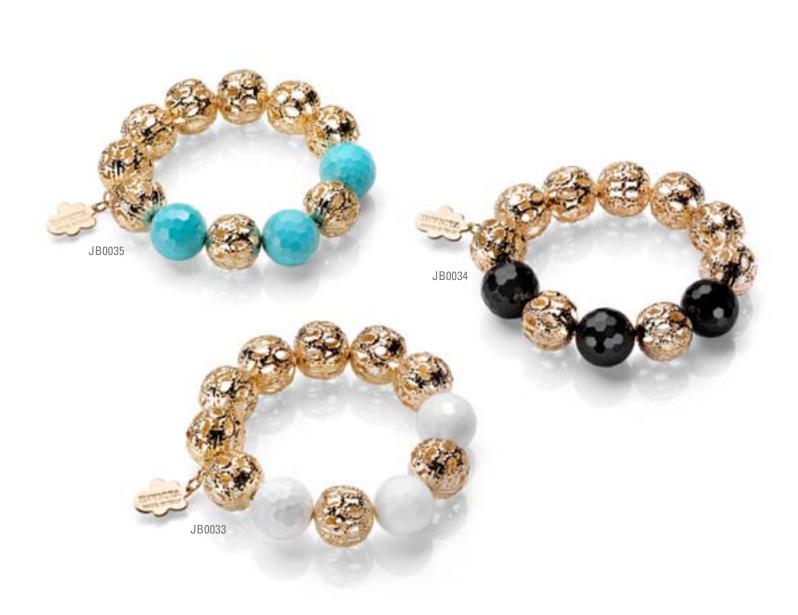

### THE INVICTA ANGEL WHISPER

**Necklace**: Iron. Turquoise. Rhodium, 18K gold or rose gold plating. 52cm long.

A breath of light **ornamental giifts.** 

**Bracelet**: Iron. Turquoise, balck Onyx or white Agate. Rhodium plating. 65mm diameter.