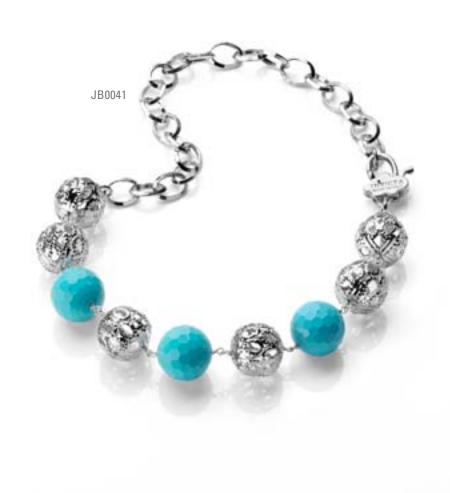

**Bracelet**: Iron. Turquoise, black Onyx or white Agate. 18K rose gold plating. 65mm diameter.

Loose chains foa a free spirit.

**Bracelet**: Brass. White Agate. Rhodium plating. 21cm long.

Necklace: Brass. White Agate. Rhodium plating. 86cm long.