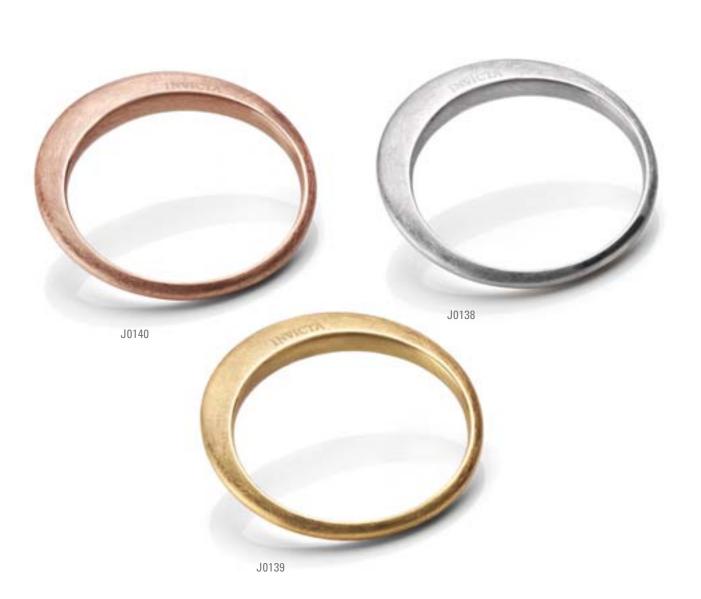

## THE INVICTA RESERVE GRAZIA

**Bracelet**: Silver 925. Rhodium, 18K rose gold or 24K gold plating. 65mm diameter.