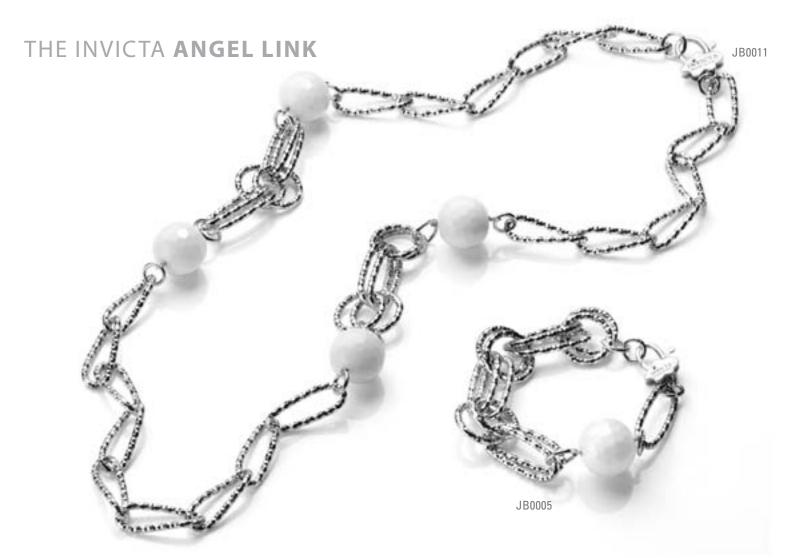

Earrings: Artificial Ivory. Silver 925. Rhodium plating.

**Necklace**: Artificial Ivory. Silver 925. Rhodium plating. 114cm long.