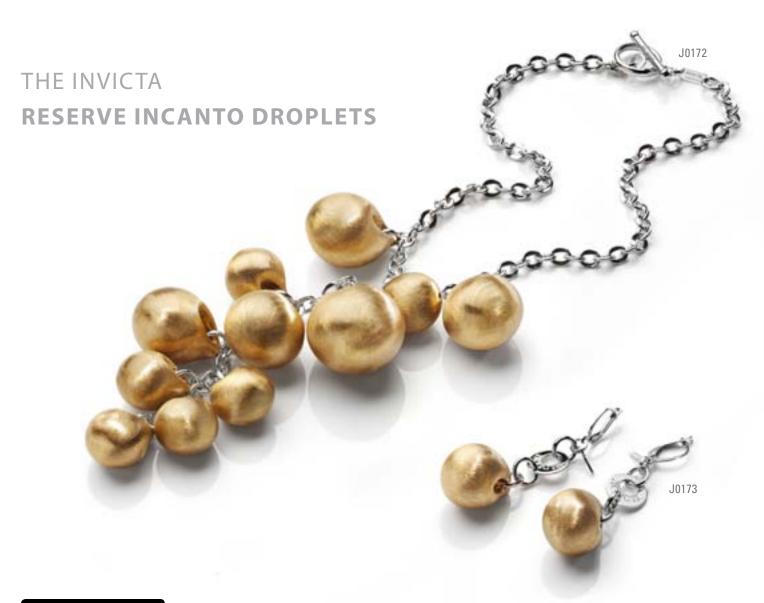

ect Invicta complement for any occasion.





Earrings: Artificial Ivory. Silver 925. Rhodium plating.

**Necklace**: Artificial Ivory. Silver 925. Rhodium plating. 114cm long.

## THE INVICTA RESERVE INCANTO BOLD





Celestial bodies orbit a star.

**Bracelet**: Artificial Ivory. 24K gold. Chocolate plating. 90mm diameter.

**Necklace**: Artificial Ivory. 24K gold. Chocolate plating. 140mm diameter.







Audacious and daring.

**Bracelet**: Brass. 24K yellow or rose gold plating. Rhodium plating. 23cm long.

**Necklace**: Brass. 24K yellow or rose gold plating. Rhodium plating. 52cm long.



# THE INVICTA RESERVE INCANTO DROPLETS CHOKER





A modern Italian take on the sexy classic.

**Necklace**: Silk and silver fabric mesh. Silver 925. 24K gold or rhodium plating. 42cm long.











A playful entanglement of fluid design.

**Earrings**: Silver 925. 18K gold and rhodium plating.

Necklace: Silver 925. 18K gold and rhodium plating. 45cm long.





Earrings: Silver 925. Rhodium plating. Hand-painted ceramic. Bracelet: Silver 925. Rhodium plating. Hand-painted ceramic. 22cm long. **Necklace**: Silver 925. Rhodium plating. Hand-painted ceramic. 105cm long.



INVICTA
RESERVE
FOR THE FEW WHO KNOW BEST

A delicate accessory **for a fair lady.** 

**Earrings**: Silver 925. 18K rose gold and rhodium plating.

**Bracelet**: Silver 925. 18K rose gold and rhodium plating. Hand-painted ceramic.

**Necklace**: Silver 925. 18K rose gold and rhodium plating. Hand-painted ceramic. 86cm long.

**Earrings**: Silver 925. Rhodium plating. Hand-painted ceramic.

**Necklace**: Silver 92