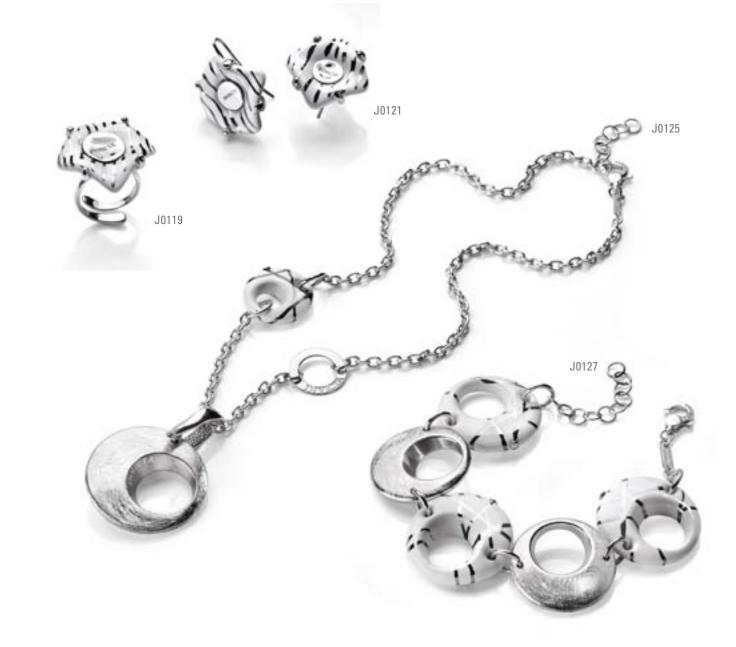

#### Simply enchanting.

**Earrings**: Silver 925. Rhodium plating. Hand-painted ceramic.

**Bracelet**: Silver 925. Rhodium plating. Hand-painted ceramic. 23cm long.

**Necklace**: Silver 925. Rhodium plating. Hand-painted ceramic. 50cm long.