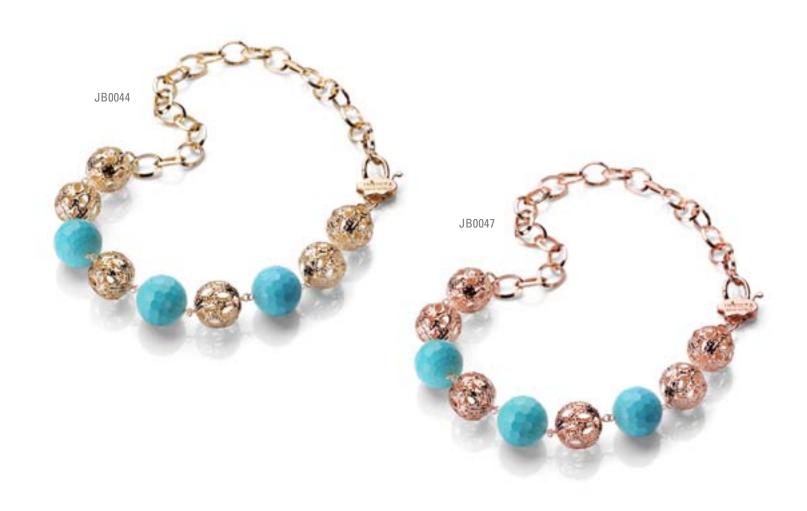

**Bracelet**: Iron. Turquoise, black Onyx or white Agate. 18K rose gold plating. 65mm diameter.

Loose chains foa a free spirit.

**Bracelet**: Brass. White Agate. Rhodium plating. 21cm long.

Necklace: Brass. White Agate. Rhodium plating. 86cm long.