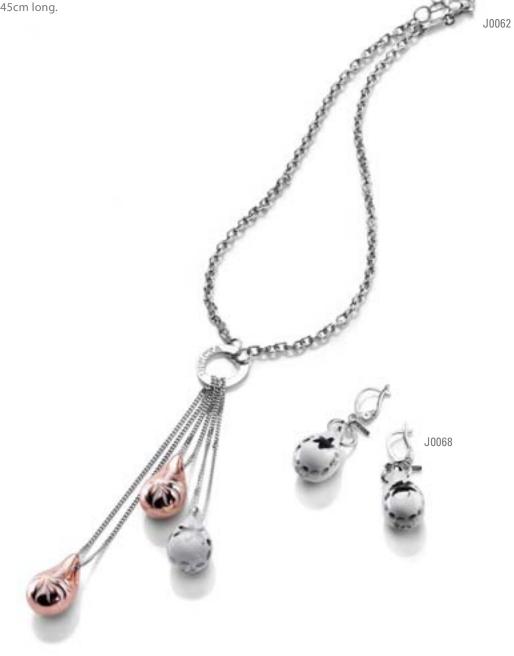

**Earrings**: Silver 925. 18K gold and rhodium plating.

Necklace: Silver 925. 18K gold and rhodium plating. 45cm long.

Earrings: Silver 925. Rhodium plating. Hand-painted ceramic. Bracelet: Silver 925. Rhodium plating. Hand-painted ceramic. 22cm long. **Necklace**: Silver 925. Rhodium plating. Hand-painted ceramic. 105cm long.