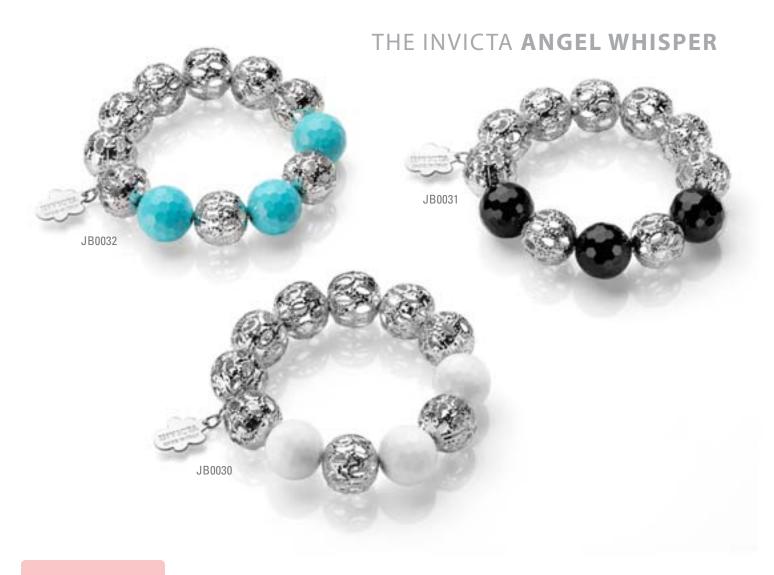

### THE INVICTA ANGEL WHISPER

**Necklace**: Iron. Turquoise. Rhodium, 18K gold or rose gold plating. 52cm long.

A breath of light **ornamental giifts.** 

**Bracelet**: Iron. Turquoise, balck Onyx or white Agate. Rhodium plating. 65mm diameter.