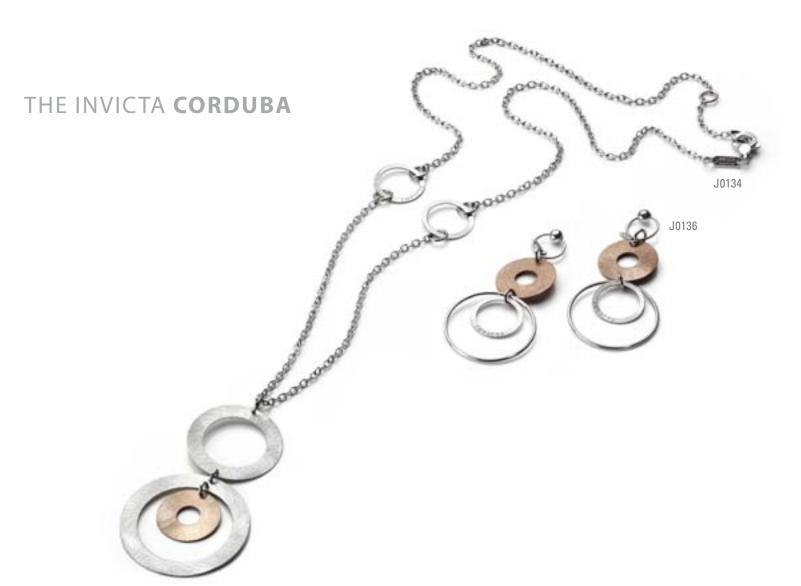

# THE INVICTA **CORDUBA PARADISO** J0079 Forms of harmonious distinction.

**Earrings**: Silver 925. Wenge Wood. 24K gold plating.

**Bracelet**: Silver 925. Wenge Wood. 24K gold plating. 20cm long.

**Necklace**: Silver 925. Wenge Wood. 24K gold plating. 70cm long.

**Earrings**: Silver 925. Wenge Wood. 24K gold plating.

Bracelet: Silver 925. Wenge Wood. 24K gold plating. 20cm long.

**Necklace**: Silver 925. Wenge Wood. 24K gold plating. 70cm long.