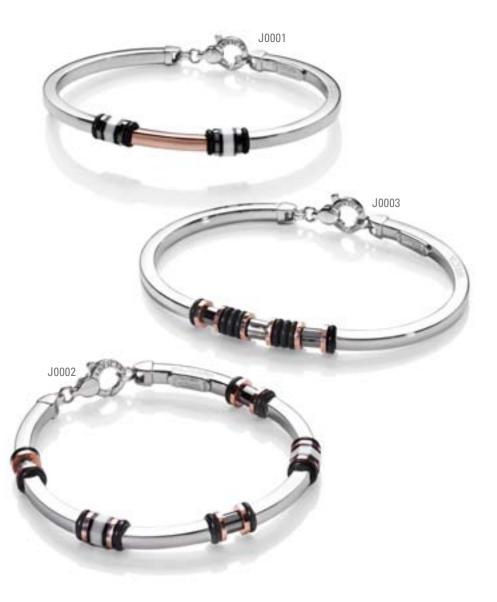

## THE INVICTA AVIATOR FLY-BY

Always a sleek option.

**Bracelet** J001: Silver 925. Black Agate and white Onyx. 18K rose gold and rhodium plating. 20cm long. **Bracelet** J002: Silver 925. Black Agate and white Onyx. 18K rose gold and rhodium plating. 20cm long. **Bracelet** J003: Silver 925. Natural Rubber. Rhodium plating. 20cm long.