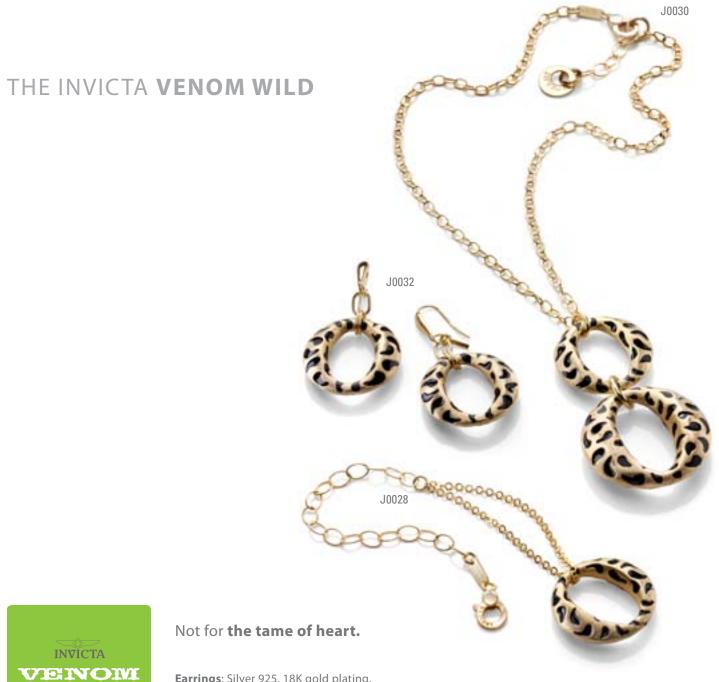

## THE INVICTA **VENOM WILD**

Rings: Silver 925. Enamel. 18mm diameter.

**Earrings**: Silver 925. 18K gold plating.

The envy of others.

**Bracelet**: Silver 925. 18K gold plating. 22cm long. **Necklace**: Silver 925. 18K gold plating. 50cm long.