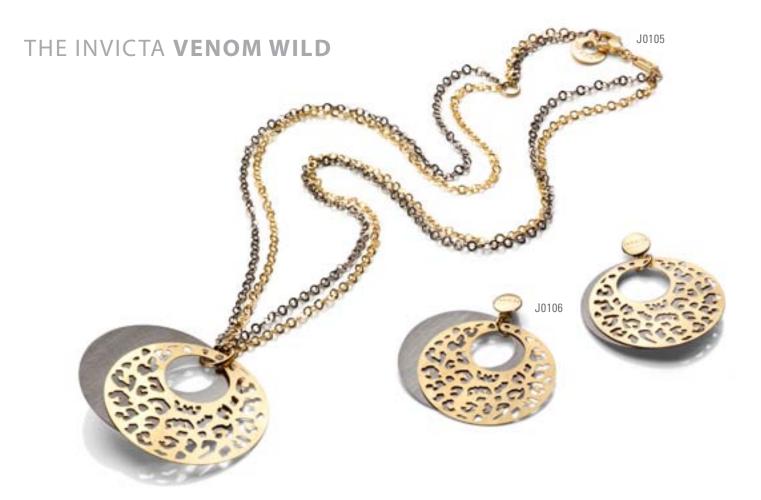

## THE INVICTA **VENOM WILD**

Gaining **the light.** 

**Necklace**: Silver 925. 18K gold plating. 80cm long.

Earrings: Silver 925. 18K gold plating.

**Necklace**: Silver 925. 18K gold plating. 80cm long.

Why not come around sometime?