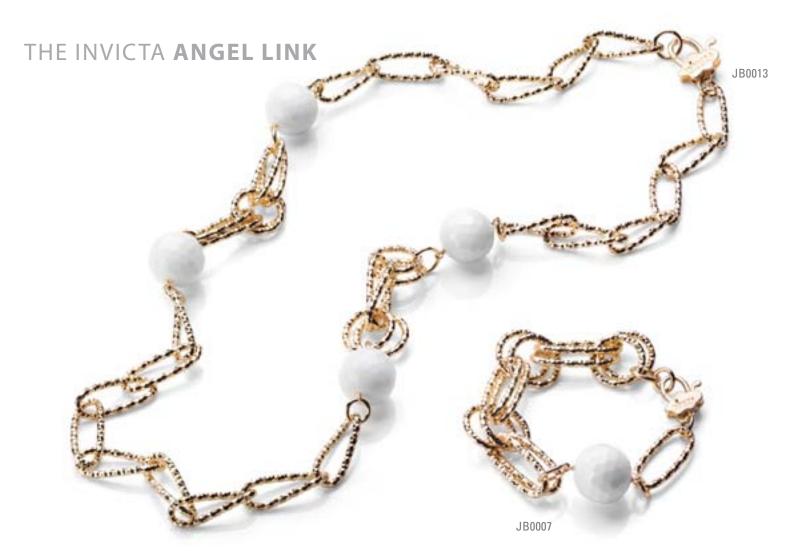

**Bracelet**: Brass. Black Onyx. Rhodium plating. 21cm long.

Necklace: Brass. Black Onyx. Rhodium plating. 86cm long.

**Bracelet**: Brass. White Agate. 18K gold plating. 24K gold plating on clasp. 21cm long. **Necklace**: Brass. White Agate. 18K gold plating. 24K gold plating on clasp. 86cm long.