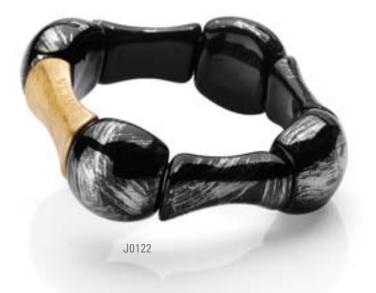

## THE INVICTA RESERVE INCANTO

Summoning the goddess within.

**Bracelet** J0122: Silver 925. 18K gold plating. Hand-painted ceramic. 56mm diameter.

**Bracelet** J0123: Silver 925. Rhodium plating. Hand-painted ceramic. 56mm diameter.