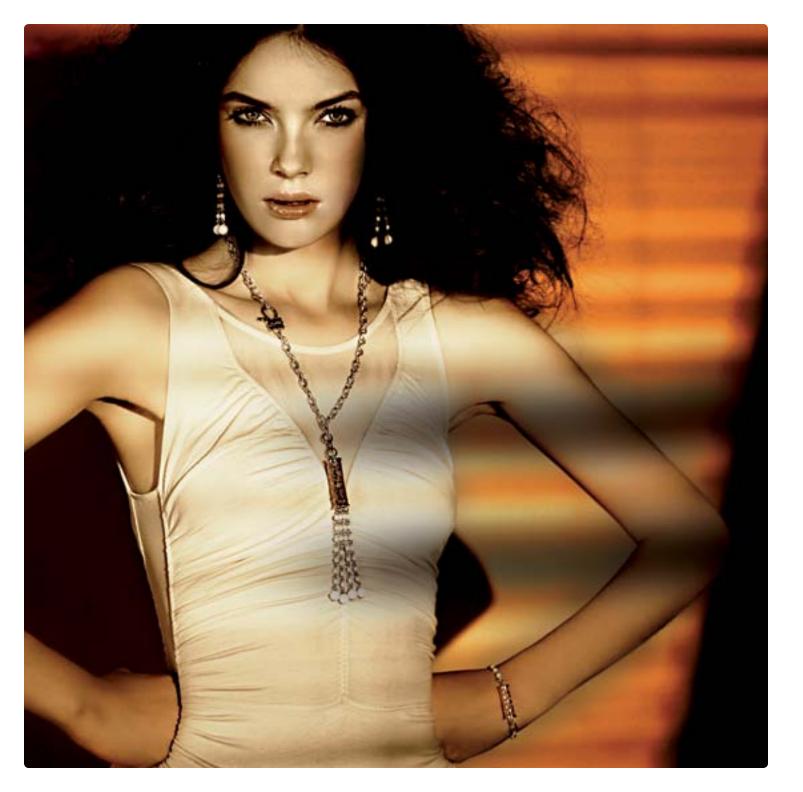

## THE INVICTA **VENOM WILD**

Rings: Silver 925. Enamel. 18mm diameter.

**Earrings**: Silver 925. 18K gold plating.

The envy of others.

**Bracelet**: Silver 925. 18K gold plating. 22cm long. **Necklace**: Silver 925. 18K gold plating. 50cm long.

## THE INVICTA **VENOM WILD**

Gaining **the light.** 

**Necklace**: Silver 925. 18K gold plating. 80cm long.

Earrings: Silver 925. 18K gold plating.

**Necklace**: Silver 925. 18K gold plating. 80cm long.

Why not come around sometime?