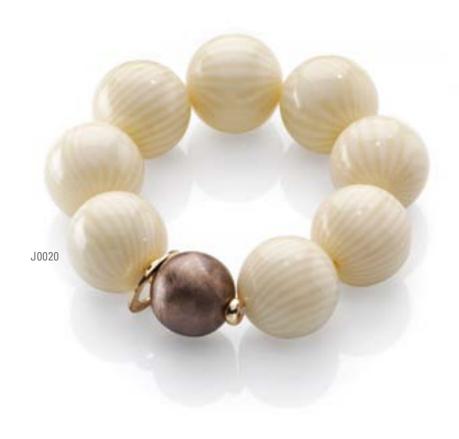

## THE INVICTA RESERVE INCANTO BOLD

Celestial bodies orbit a star.

**Bracelet**: Artificial Ivory. 24K gold. Chocolate plating. 90mm diameter.

**Necklace**: Artificial Ivory. 24K gold. Chocolate plating. 140mm diameter.