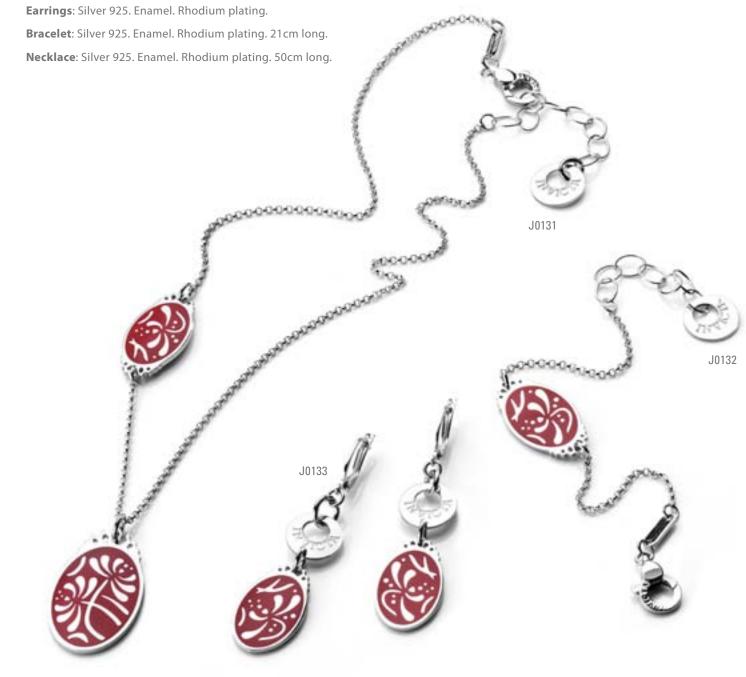

#### Divinity seen in the details.

Earrings: Silver 925. Enamel. Rhodium plating.

**Bracelet**: Silver 925. Enamel. Rhodium plating. 21cm long.

Necklace: Silver 925. Enamel. Rhodium plating. 50cm long.

Metals and stones, softly entoned.