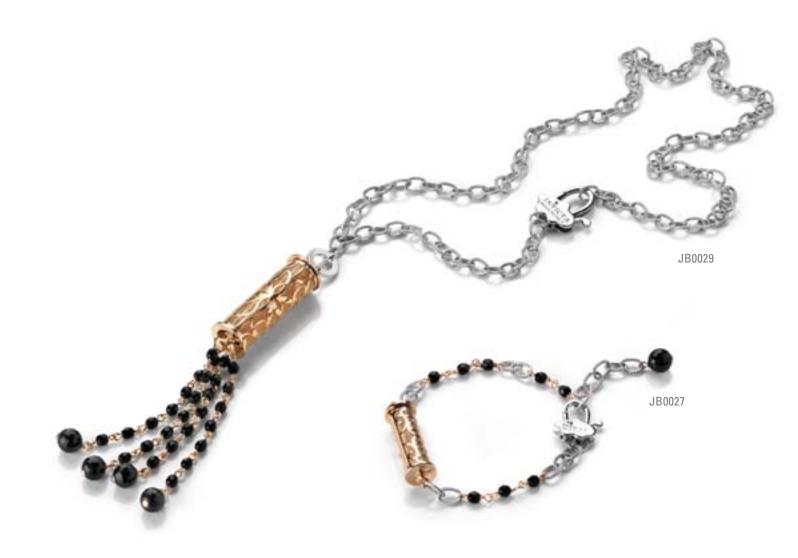

## THE INVICTA **VENOM WILD**

Gaining **the light.** 

**Necklace**: Silver 925. 18K gold plating. 80cm long.

Earrings: Silver 925. 18K gold plating.

**Necklace**: Silver 925. 18K gold plating. 80cm long.

Why not come around sometime?