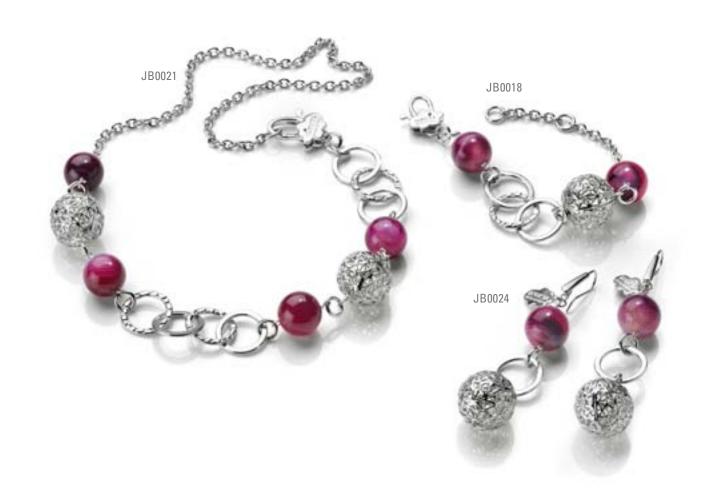

### THE INVICTA ANGEL WHISPER

**Necklace**: Iron. Turquoise. Rhodium, 18K gold or rose gold plating. 52cm long.

A breath of light **ornamental giifts.** 

**Bracelet**: Iron. Turquoise, balck Onyx or white Agate. Rhodium plating. 65mm diameter.