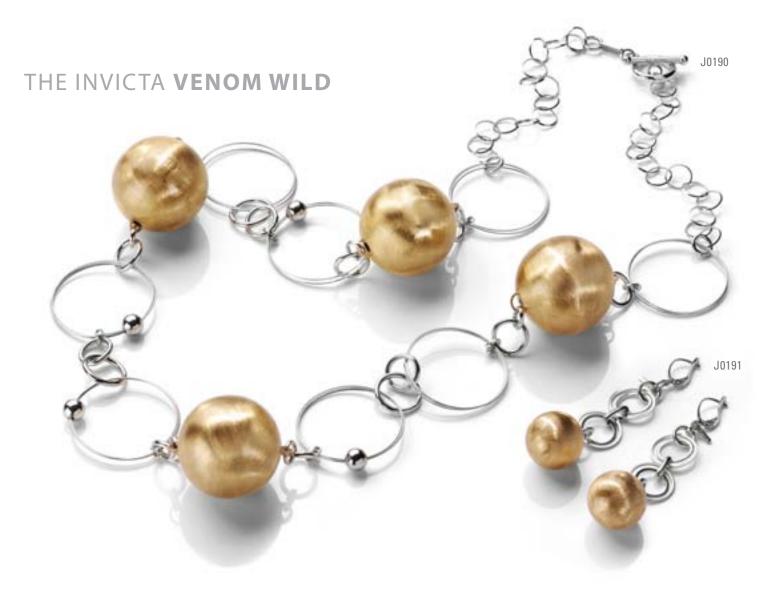

## THE INVICTA **VENOM WILD**

Rings: Silver 925. Enamel. 18mm diameter.

**Earrings**: Silver 925. 18K gold plating.

The envy of others.

**Bracelet**: Silver 925. 18K gold plating. 22cm long. **Necklace**: Silver 925. 18K gold plating. 50cm long.

An effortless balance for the risk within.

**Earrings**: Silver 925. 18K gold and rhodium plating.

**Necklace**: Silver 925. 18K gold and rhodium plating. 80cm long.

**Earrings**: Silver 925. Rhodium plating.