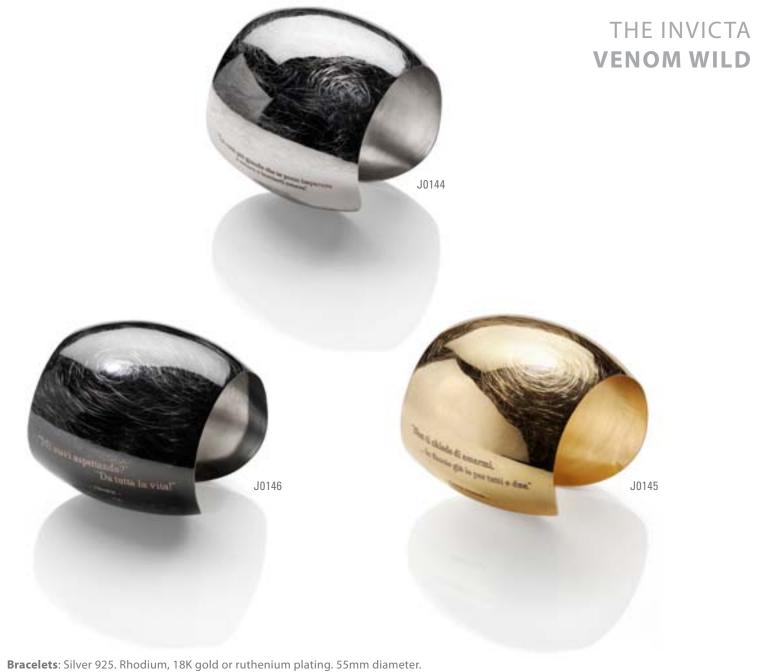

## THE INVICTA **VENOM WILD**

Rings: Silver 925. Enamel. 18mm diameter.

**Earrings**: Silver 925. 18K gold plating.

The envy of others.

**Bracelet**: Silver 925. 18K gold plating. 22cm long. **Necklace**: Silver 925. 18K gold plating. 50cm long.