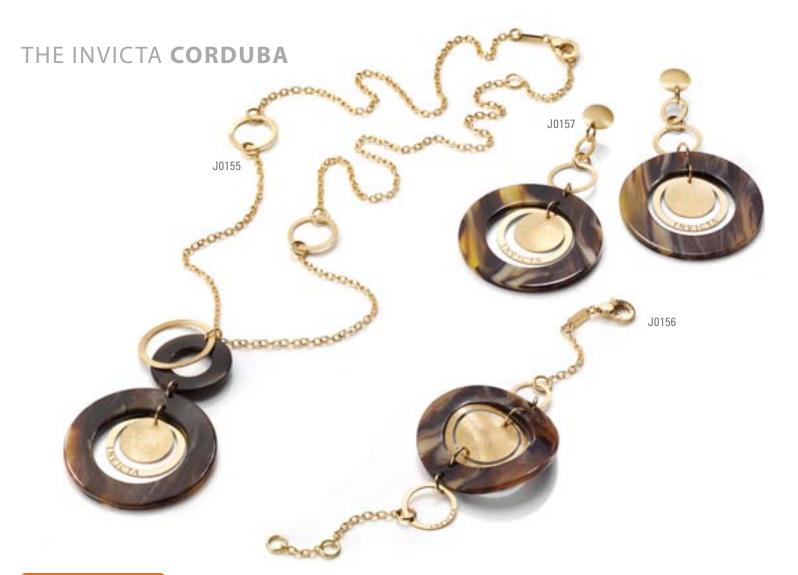

# THE INVICTA **CORDUBA PARADISO** J0079 Forms of harmonious distinction.

**Earrings**: Silver 925. Wenge Wood. 24K gold plating.

**Bracelet**: Silver 925. Wenge Wood. 24K gold plating. 20cm long.

**Necklace**: Silver 925. Wenge Wood. 24K gold plating. 70cm long.

**Earrings**: Silver 925. Wenge Wood. 24K gold plating.

Bracelet: Silver 925. Wenge Wood. 24K gold plating. 20cm long.

**Necklace**: Silver 925. Wenge Wood. 24K gold plating. 70cm long.