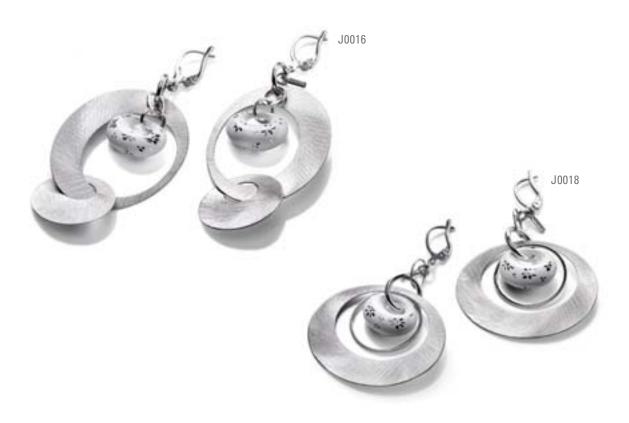

## THE INVICTA RESERVE GRAZIA

A fluent **point of view.** 

**Earrings**: Silver 925. Rhodium plating. Hand-painted ceramic.

**Necklace**: Silver 925. Rhodium plating. Hand-painted ceramic. 50cm long.

The fun is in numbers.