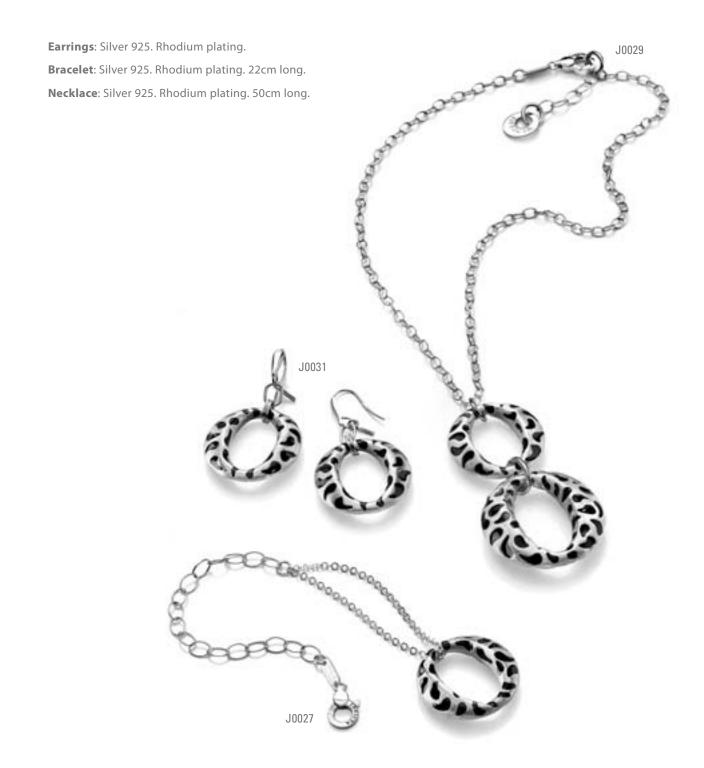

An effortless balance for the risk within.

**Earrings**: Silver 925. 18K gold and rhodium plating.

**Necklace**: Silver 925. 18K gold and rhodium plating. 80cm long.

**Earrings**: Silver 925. Rhodium plating.

Necklace: Silver 925. Rhodium plating. 80cm long.

A manifestation of the eternal.

**Earrings**: Silver 925. Rhodium plating.

**Necklace**: Silver 925. Rhodium plating. 80cm long.

**Earrings**: Silver 925. Rhodium plating.

Necklace: Silver 925. Rhodium plating. 80cm long.