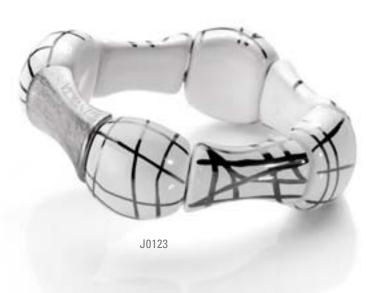

## THE INVICTA RESERVE INCANTO

Summoning the goddess within.

**Bracelet** J0122: Silver 925. 18K gold plating. Hand-painted ceramic. 56mm diameter.

**Bracelet** J0123: Silver 925. Rhodium plating. Hand-painted ceramic. 56mm diameter.