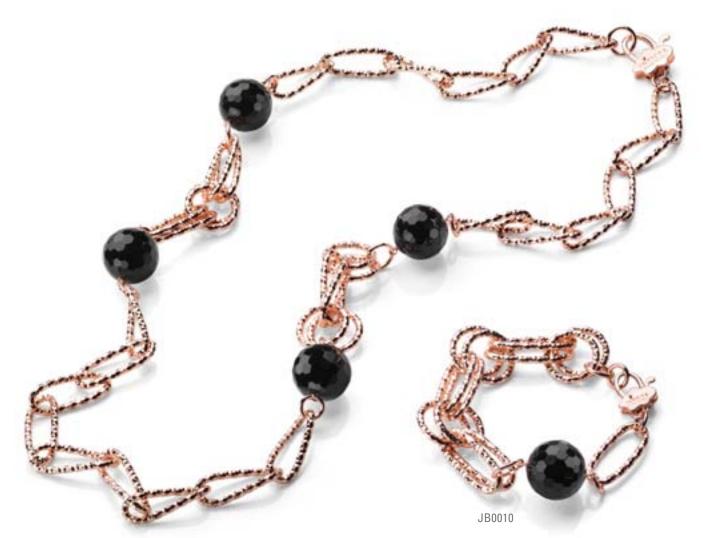

**Bracelet**: Brass. Black Onyx. 18K gold plating. 24K gold plating on clasp. 21cm long.

**Necklace**: Brass. Black Onyx. 18K gold plating. 24K gold plating on clasp. 86cm long.

**Bracelet**: Brass. White Agate. 18K gold plating. 24K rose gold plating on clasp. 21cm long. **Necklace**: Brass. White Agate. 18K gold plating. 24K rose gold plating on clasp. 86cm long.

**Bracelet**: Brass. Black Onyx. 18K gold plating. 24K rose gold plating on clasp. 21cm long.

**Necklace**: Brass. Black Onyx. 18K gold plating. 24K rose gold plating on clasp. 86cm long.

JB0016