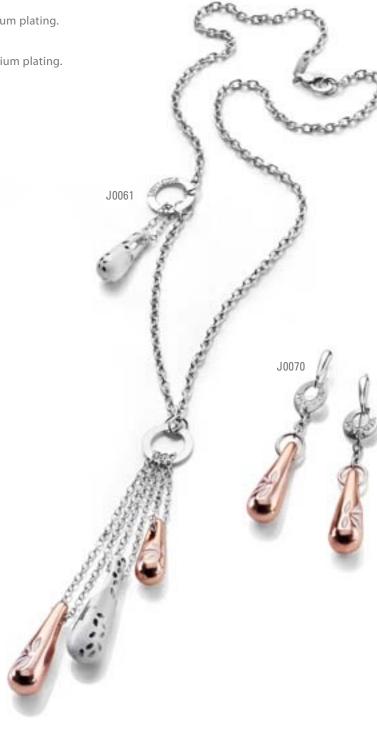

**Earrings**: Silver 925. 18K gold and rhodium plating.

Necklace: Silver 925. 18K gold and rhodium plating. 45cm long.

Earrings: Silver 925. Rhodium plating. Hand-painted ceramic. Bracelet: Silver 925. Rhodium plating. Hand-painted ceramic. 22cm long. **Necklace**: Silver 925. Rhodium plating. Hand-painted ceramic. 105cm long.