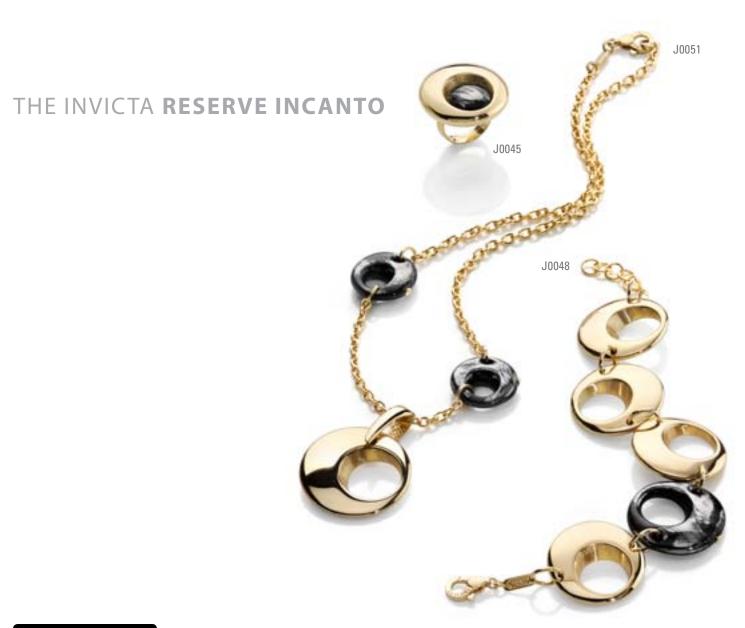

## THE INVICTA RESERVE INCANTO

Summoning the goddess within.

**Bracelet** J0122: Silver 925. 18K gold plating. Hand-painted ceramic. 56mm diameter.

**Bracelet** J0123: Silver 925. Rhodium plating. Hand-painted ceramic. 56mm diameter.