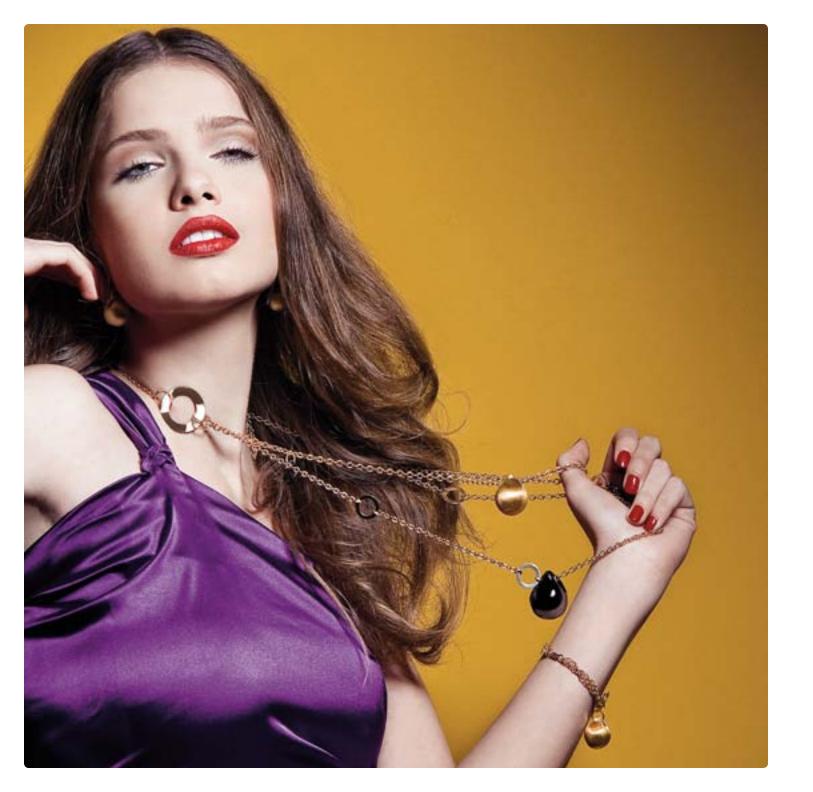

**Earrings**: Silver 925. 18K gold and rhodium plating.

Necklace: Silver 925. 18K gold and rhodium plating. 45cm long.

Earrings: Silver 925. Rhodium plating. Hand-painted ceramic. Bracelet: Silver 925. Rhodium plating. Hand-painted ceramic. 22cm long. **Necklace**: Silver 925. Rhodium plating. Hand-painted ceramic. 105cm long.