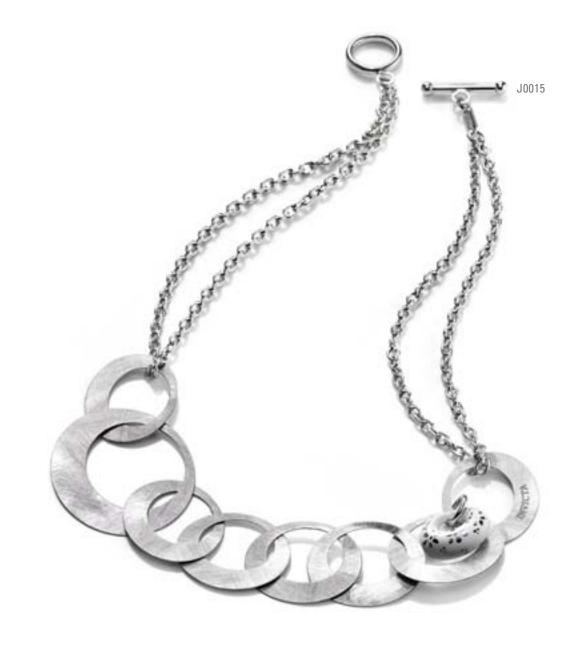

## THE INVICTA RESERVE GRAZIA

**Bracelet**: Silver 925. Rhodium, 18K rose gold or 24K gold plating. 65mm diameter.