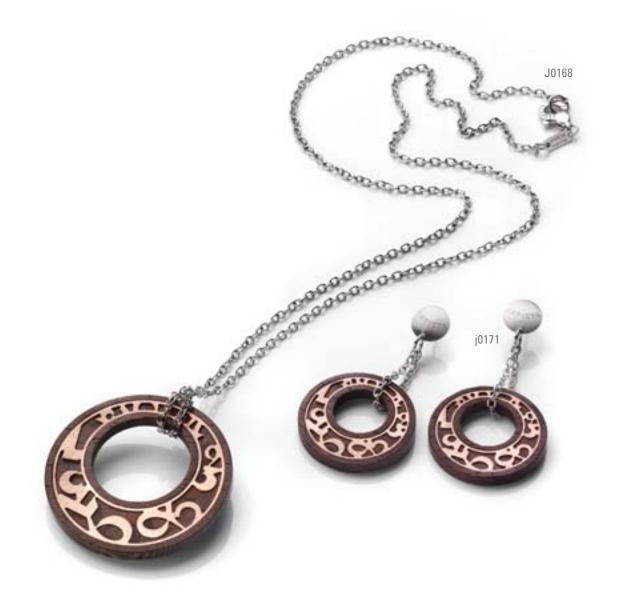

**Earrings**: Silver 925. Wenge Wood. 18K rose gold plating.

**Necklace**: Silver 925. Wenge Wood. 18K rose gold plating. 80cm long.

Materials crafted for enchantment.

**Earrings**: Silver 925. Wenge Wood. 18K gold plating.

**Necklace**: Silver 925. Wenge Wood. 18K gold plating. 80cm long.