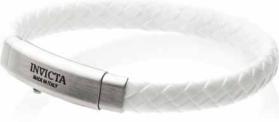

#### THE INVICTA CORDUBA ALLY

The friendly companion for any adventure.

Artificial leather band with silver soft-touch clasp. Length: 21cm