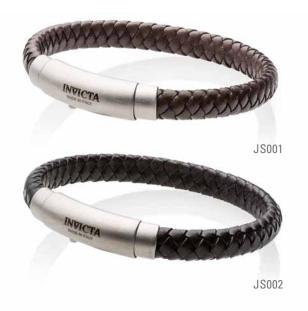

#### THE INVICTA CORDUBA ALLY

The friendly companion for any adventure.

Artificial leather band with silver soft-touch clasp. Length: 21cm

#### THE INVICTA CORDUBA CONSORT

Genuine leather band with silver soft-touch clasp. Length: 21cm

From day to night a solid partner.

20 cm. long stainless steel band with 18kt gold plating on gold and rose gold tones. Silver clasp with 18kt gold plating on gold and rose gold tones.