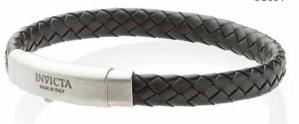

#### THE INVICTA CORDUBA CONSORT

Genuine leather band with silver soft-touch clasp. Length: 21cm

From day to night a solid partner.

20 cm. long stainless steel band with 18kt gold plating on gold and rose gold tones. Silver clasp with 18kt gold plating on gold and rose gold tones.