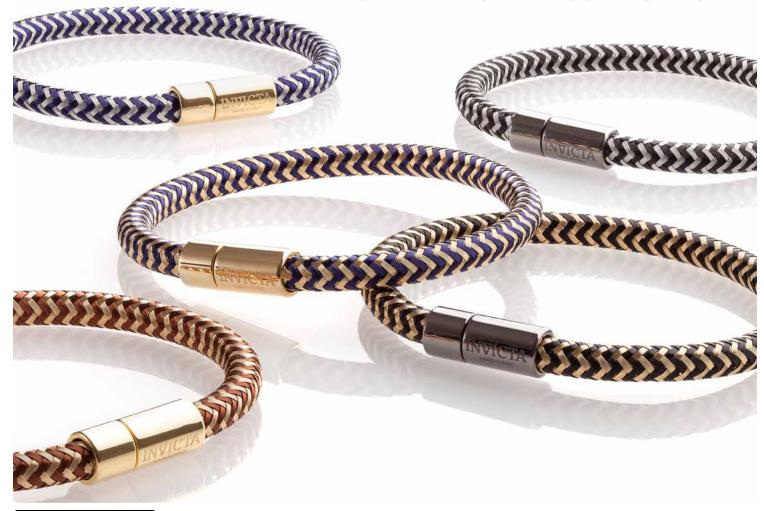

#### THE INVICTA AVIATOR AEROBATIC PRO

Always ready for a spin, or two.

Enameled copper band with silver clasp. Length: 21cm

J0217

J0220

J0211

#### A little detail to ground your peers.

J0208

Enameled copper band with silver soft-touch clasp. Length: 21cm