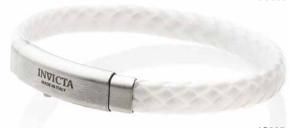

#### THE INVICTA CORDUBA ALLY

The friendly companion for any adventure.

Artificial leather band with silver soft-touch clasp. Length: 21cm