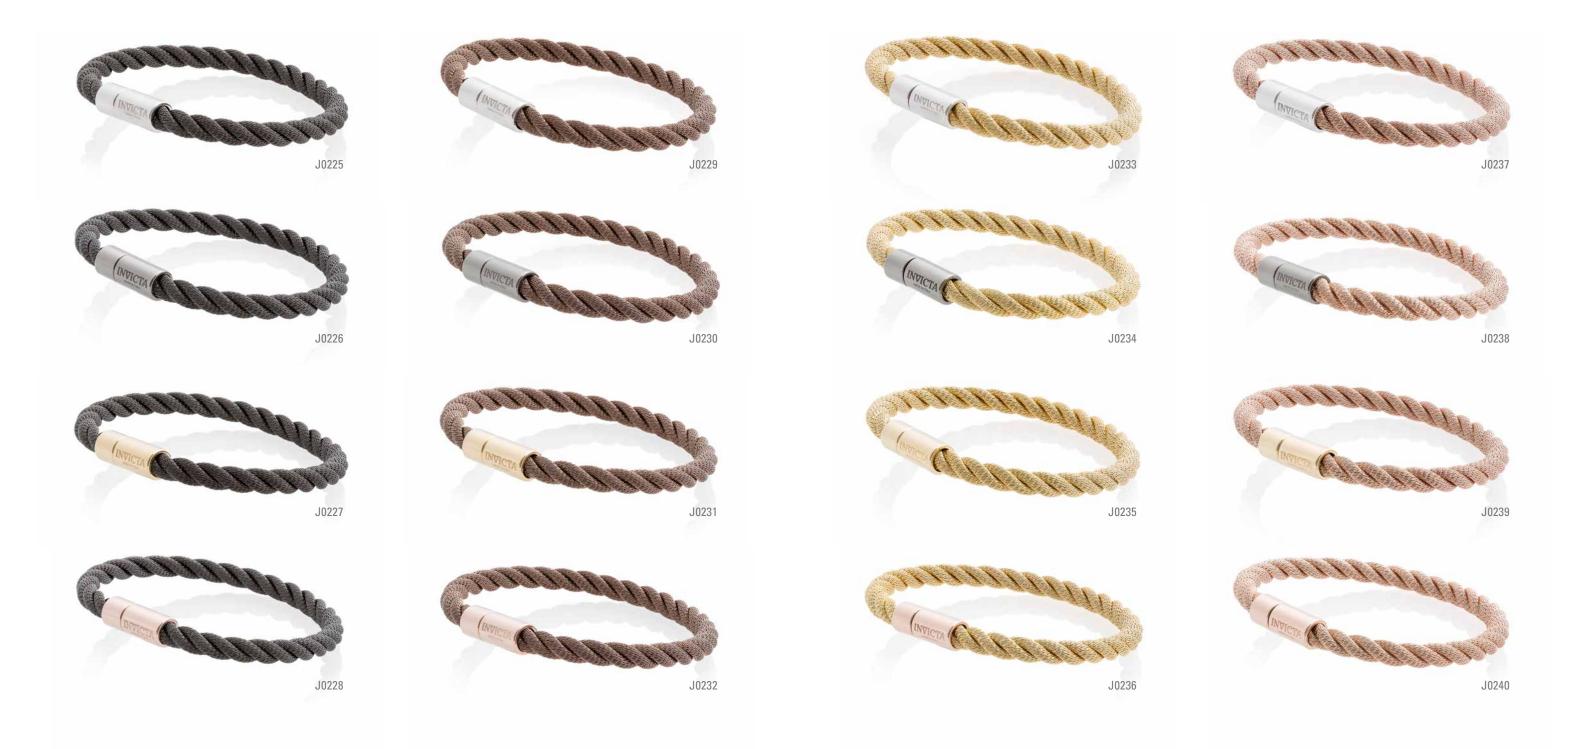

#### THE INVICTA CORDUBA CONSORT

Genuine leather band with silver soft-touch clasp. Length: 21cm

From day to night a solid partner.

20 cm. long stainless steel band with 18kt gold plating on gold and rose gold tones. Silver clasp with 18kt gold plating on gold and rose gold tones.

J0221

J0222

J0223

J0224