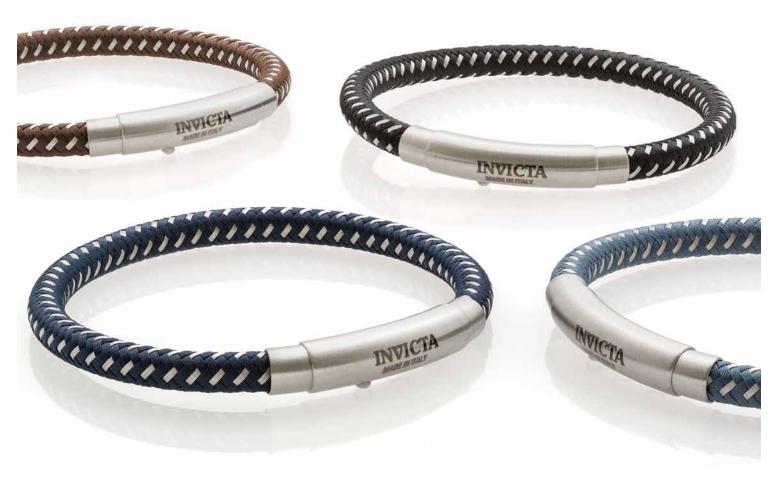

## THE INVICTA BUSH PILOT II

Trustworthy and always reliable.

Rubber band with stainless steel clasp.

3-way adjustable length: 21.0cm, 21.7cm and 22.5cm.

JS003

JS004

JS005

JS006

JS007