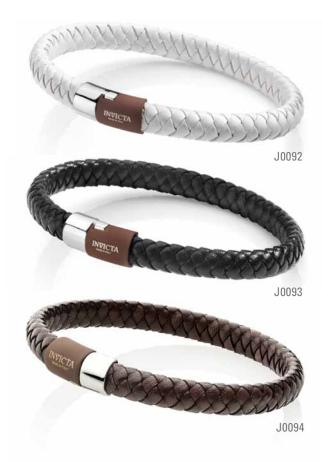

#### THE INVICTA CORDUBA CONSORT

Genuine leather band with silver soft-touch clasp. Length: 21cm

From day to night a solid partner.

20 cm. long stainless steel band with 18kt gold plating on gold and rose gold tones. Silver clasp with 18kt gold plating on gold and rose gold tones.