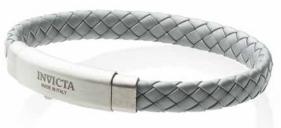

#### THE INVICTA CORDUBA ALLY

The friendly companion for any adventure.

Artificial leather band with silver soft-touch clasp. Length: 21cm

#### THE INVICTA CORDUBA CONSORT

Genuine leather band with silver soft-touch clasp. Length: 21cm

From day to night a solid partner.

20 cm. long stainless steel band with 18kt gold plating on gold and rose gold tones. Silver clasp with 18kt gold plating on gold and rose gold tones.