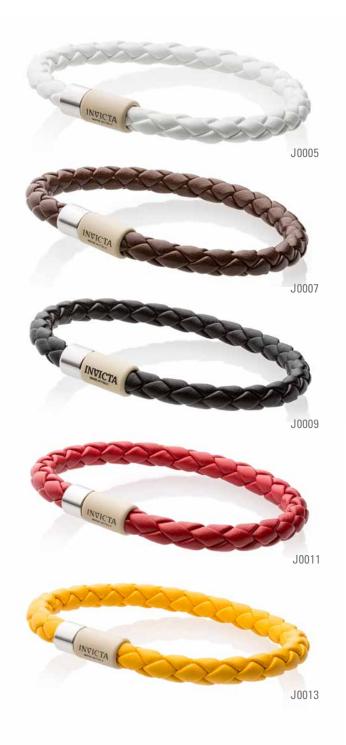

#### THE INVICTA CORDUBA ALLY

The friendly companion for any adventure.

Artificial leather band with silver soft-touch clasp. Length: 21cm