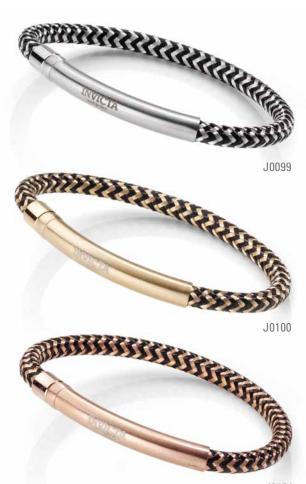

#### THE INVICTA AVIATOR FIRST OFFICER

Precision is in the details.

Polyester and stainless steel band with stainless steel clasp. 3-way adjustable length: 21.0cm, 21.7cm and 22.5cm.

JS009

JS010

JS011

#### THE INVICTA AVIATOR FIRST OFFICER

As color vibrates you make a statement.

Polyester and stainless steel band with stainless steel clasp. 3-way adjustable length: 21.0cm, 21.7cm and 22.5cm.

JS012

JS013

JS014

JS015