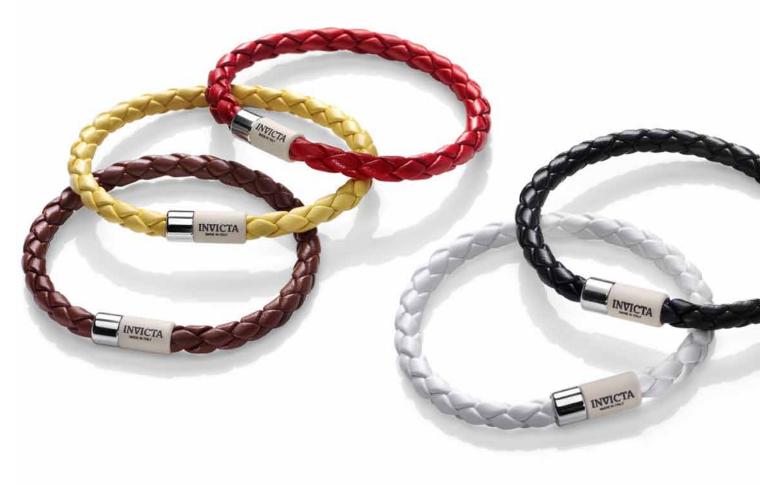

### Out of the norm with a daring attitude.

Genuine leather band with stainless steel clasp.

3-way adjustable length: 21.0cm, 21.7cm and 22.5cm.