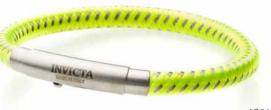

#### THE INVICTA AVIATOR FIRST OFFICER

As color vibrates you make a statement.

Polyester and stainless steel band with stainless steel clasp. 3-way adjustable length: 21.0cm, 21.7cm and 22.5cm.

JS012

JS013

JS014

JS015