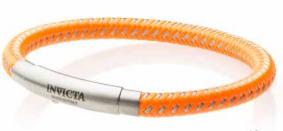

#### THE INVICTA AVIATOR FIRST OFFICER

As color vibrates you make a statement.

Polyester and stainless steel band with stainless steel clasp. 3-way adjustable length: 21.0cm, 21.7cm and 22.5cm.

JS012

JS013

JS014

JS015