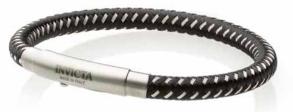

## THE INVICTA BUSH PILOT II

Trustworthy and always reliable.

Rubber band with stainless steel clasp.

3-way adjustable length: 21.0cm, 21.7cm and 22.5cm.

JS003

JS004

JS005

JS006