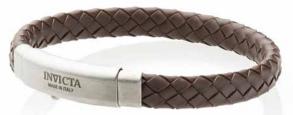

#### THE INVICTA CORDUBA CONSORT

Genuine leather band with silver soft-touch clasp. Length: 21cm

From day to night a solid partner.

20 cm. long stainless steel band with 18kt gold plating on gold and rose gold tones. Silver clasp with 18kt gold plating on gold and rose gold tones.