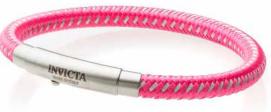

#### THE INVICTA AVIATOR FIRST OFFICER

Precision is in the details.

Polyester and stainless steel band with stainless steel clasp. 3-way adjustable length: 21.0cm, 21.7cm and 22.5cm.

JS009

JS010

JS011

#### THE INVICTA AVIATOR FIRST OFFICER

As color vibrates you make a statement.

Polyester and stainless steel band with stainless steel clasp. 3-way adjustable length: 21.0cm, 21.7cm and 22.5cm.

JS012

JS013