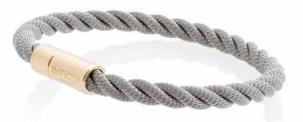

## THE INVICTA BUSH PILOT II

Trustworthy and always reliable.

Rubber band with stainless steel clasp.

3-way adjustable length: 21.0cm, 21.7cm and 22.5cm.

JS003

JS004

JS005

JS006

JS007