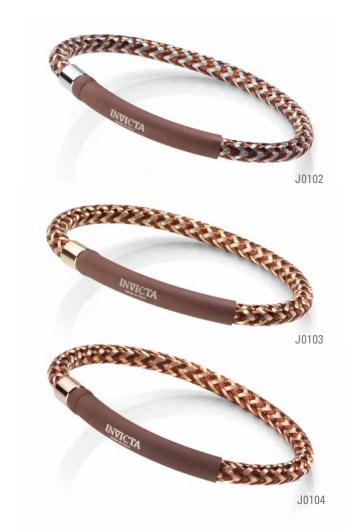

#### THE INVICTA CORDUBA ALLY

The friendly companion for any adventure.

Artificial leather band with silver soft-touch clasp. Length: 21cm

#### THE INVICTA CORDUBA CONSORT

Genuine leather band with silver soft-touch clasp. Length: 21cm

From day to night a solid partner.

20 cm. long stainless steel band with 18kt gold plating on gold and rose gold tones. Silver clasp with 18kt gold plating on gold and rose gold tones.