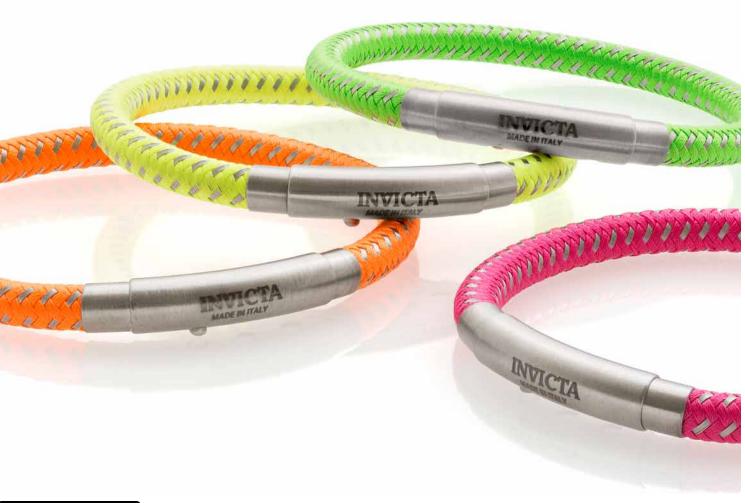

#### THE INVICTA AVIATOR FIRST OFFICER

As color vibrates you make a statement.

Polyester and stainless steel band with stainless steel clasp. 3-way adjustable length: 21.0cm, 21.7cm and 22.5cm.

JS012

JS013

JS014

JS015