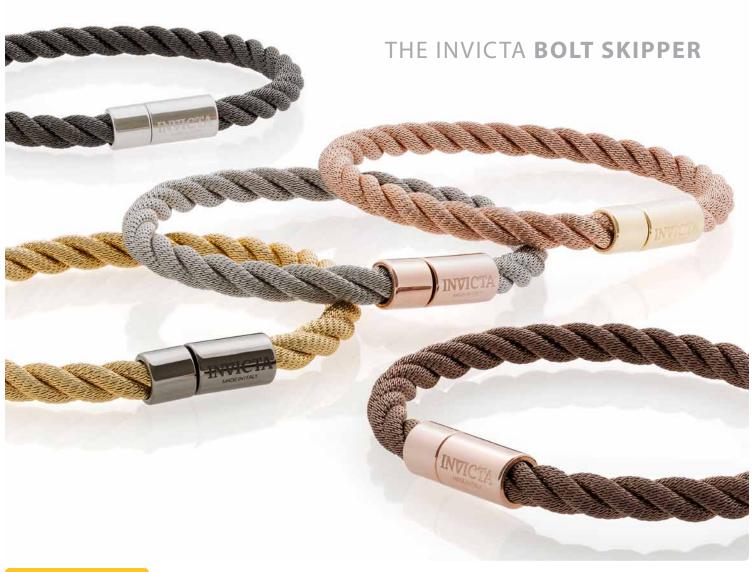

clasp.

3-way adjustable length: 21.0cm, 21.7cm and 22.5cm.



JS003



JS004



JS005



JS006



JS007



#### THE INVICTA AVIATOR AEROBATIC PRO





Always ready for a spin, or two.

Enameled copper band with silver clasp. Length: 21cm



J0217

J0220



J0211



#### A little detail to ground your peers.

J0208

Enameled copper band with silver soft-touch clasp. Length: 21cm



## THE INVICTA AVIATOR AEROBATIC X-TREME







Nose up attitude at **full throttle.** 

Enameled copper band with silver or soft-touch clasp. Length: 20cm



#### THE INVICTA CORDUBA ALLY





The friendly companion for any adventure.

Artificial leather band with silver soft-touch clasp. Length: 21cm



#### THE INVICTA CORDUBA CONSORT





Genuine leather band with silver soft-touch clasp. Length: 21cm









From day to night a solid partner.

20 cm. long stainless steel band with 18kt gold plating on gold and rose gold tones. Silver clasp with 18kt gold plating on gold and rose gold tones.



J0221



J0222



J0223



J0224