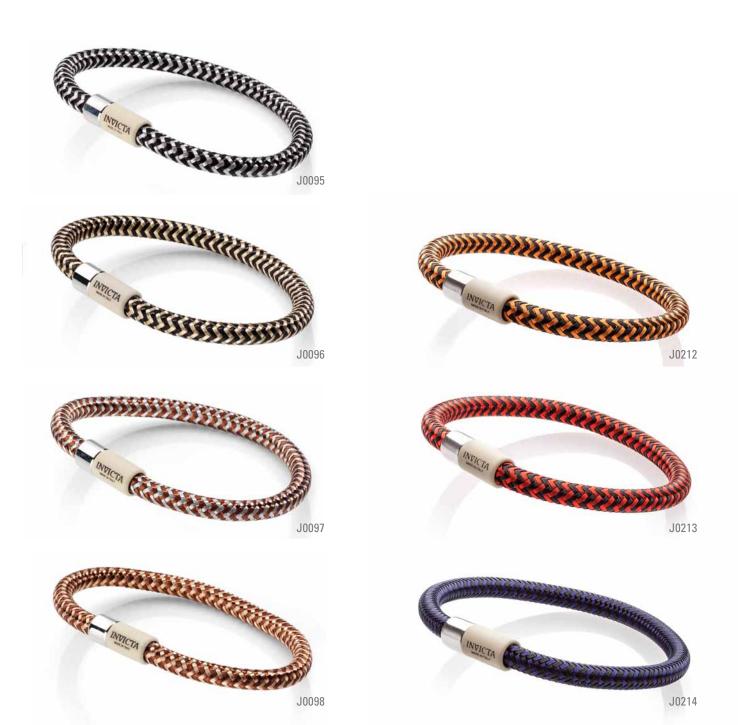

## THE INVICTA BUSH PILOT II

Trustworthy and always reliable.

Rubber band with stainless steel clasp.

3-way adjustable length: 21.0cm, 21.7cm and 22.5cm.

JS003

JS004

JS005

JS006

JS007