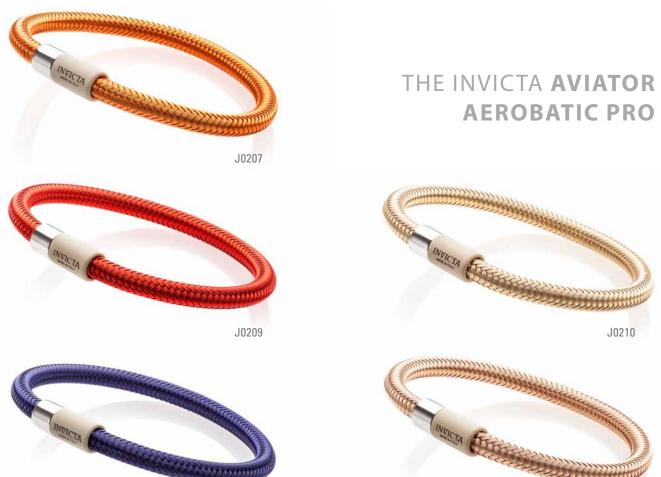

#### THE INVICTA AVIATOR AEROBATIC PRO

Always ready for a spin, or two.

Enameled copper band with silver clasp. Length: 21cm

J0217

J0220

J0211

#### A little detail to ground your peers.

J0208

Enameled copper band with silver soft-touch clasp. Length: 21cm