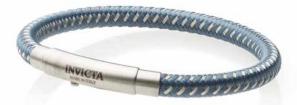

#### THE INVICTA AVIATOR FIRST OFFICER

Precision is in the details.

Polyester and stainless steel band with stainless steel clasp. 3-way adjustable length: 21.0cm, 21.7cm and 22.5cm.

JS009

JS010

JS011

#### THE INVICTA AVIATOR FIRST OFFICER

As color vibrates you make a statement.

Polyester and stainless steel band with stainless steel clasp. 3-way adjustable length: 21.0cm, 21.7cm and 22.5cm.

JS012

JS013