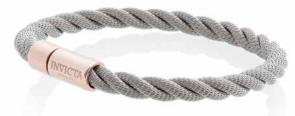

## THE INVICTA BUSH PILOT II

Trustworthy and always reliable.

Rubber band with stainless steel clasp.

3-way adjustable length: 21.0cm, 21.7cm and 22.5cm.

JS003

JS004

JS005

JS006

JS007