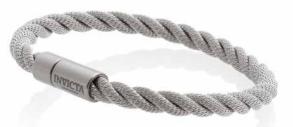

## THE INVICTA BUSH PILOT II

Trustworthy and always reliable.

Rubber band with stainless steel clasp.

3-way adjustable length: 21.0cm, 21.7cm and 22.5cm.

JS003

JS004

JS005

JS006

JS007