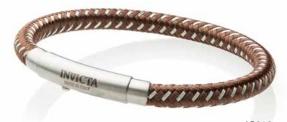

#### THE INVICTA CORDUBA ALLY

The friendly companion for any adventure.

Artificial leather band with silver soft-touch clasp. Length: 21cm