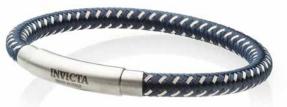

#### THE INVICTA AVIATOR BUSH PILOT

### Out of the norm with a daring attitude.

Genuine leather band with stainless steel clasp.

3-way adjustable length: 21.0cm, 21.7cm and 22.5cm.