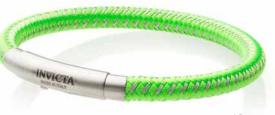

#### THE INVICTA AVIATOR FIRST OFFICER

Precision is in the details.

Polyester and stainless steel band with stainless steel clasp. 3-way adjustable length: 21.0cm, 21.7cm and 22.5cm.

JS009

JS010

JS011

#### THE INVICTA AVIATOR FIRST OFFICER

As color vibrates you make a statement.

Polyester and stainless steel band with stainless steel clasp. 3-way adjustable length: 21.0cm, 21.7cm and 22.5cm.

JS012

JS013