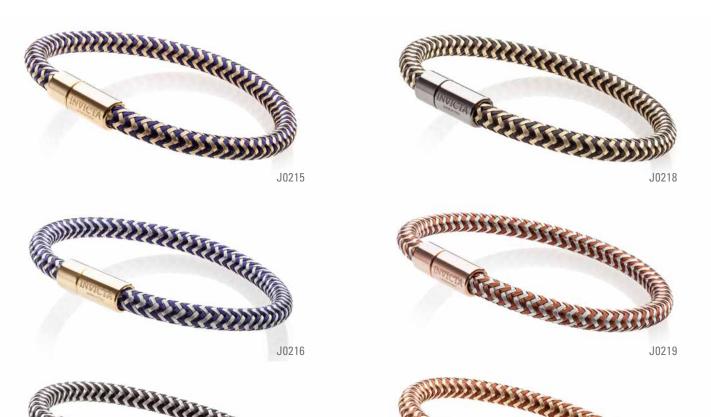

#### THE INVICTA AVIATOR AEROBATIC PRO

Always ready for a spin, or two.

Enameled copper band with silver clasp. Length: 21cm

J0217

J0220

J0211

#### A little detail to ground your peers.

J0208

Enameled copper band with silver soft-touch clasp. Length: 21cm