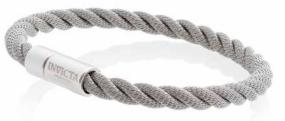

eled copper band with silver clasp. Length: 21cm



J0217

J0220



J0211



#### A little detail to ground your peers.

J0208

Enameled copper band with silver soft-touch clasp. Length: 21cm



## THE INVICTA AVIATOR AEROBATIC X-TREME







Nose up attitude at **full throttle.** 

Enameled copper band with silver or soft-touch clasp. Length: 20cm



#### THE INVICTA CORDUBA ALLY





The friendly companion for any adventure.

Artificial leather band with silver soft-touch clasp. Length: 21cm



#### THE INVICTA CORDUBA CONSORT





Genuine leather band with silver soft-touch clasp. Length: 21cm









From day to night a solid partner.

20 cm. long stainless steel band with 18kt gold plating on gold and rose gold tones. Silver clasp with 18kt gold plating on gold and rose gold tones.



J0221



J0222



J0223



J0224