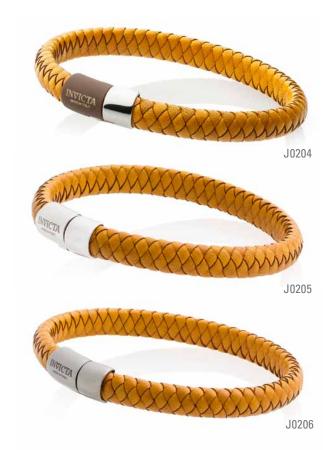

#### THE INVICTA CORDUBA CONSORT

Genuine leather band with silver soft-touch clasp. Length: 21cm

From day to night a solid partner.

20 cm. long stainless steel band with 18kt gold plating on gold and rose gold tones. Silver clasp with 18kt gold plating on gold and rose gold tones.