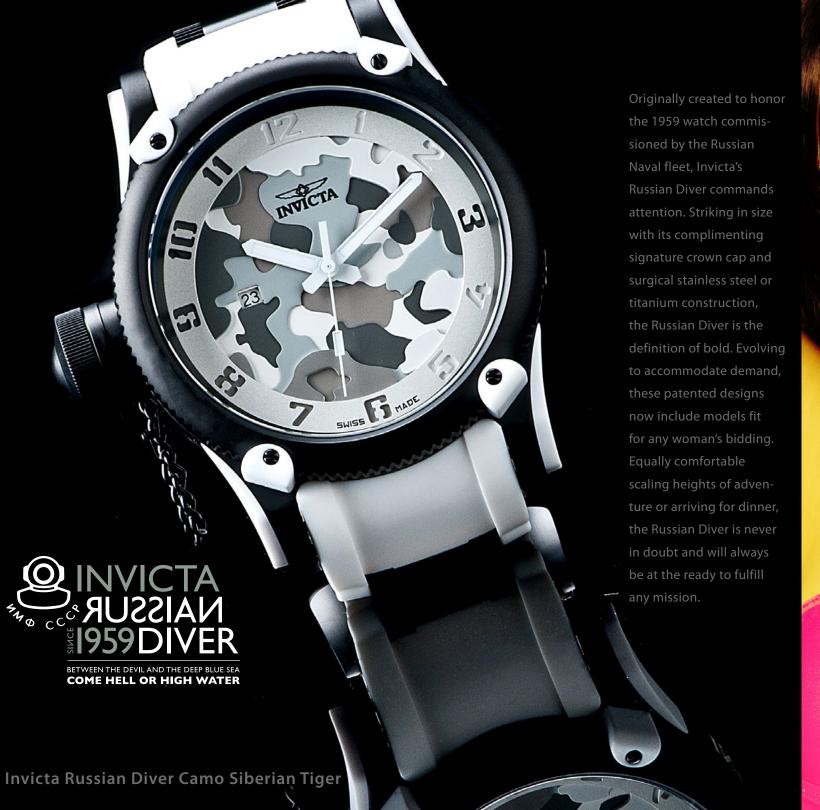

The Invicta collector can build a bold, diverse collection comprised of the optimum in technology and design in a spirit defined only by Invicta Watch.

The Invicta Pro Diver Sport Chrono

Plunge into any horizon using the steadfast guidance of the Invicta Pro Diver. Stylishly classic, internal workings are forged with variations of either Swiss chronograph or 21-jewel automatic movements and willingly navigate in depths up to 300 meters. Built with confident prowess, the fortitude with which these timepieces function makes the Pro Diver the quintessential in performance.