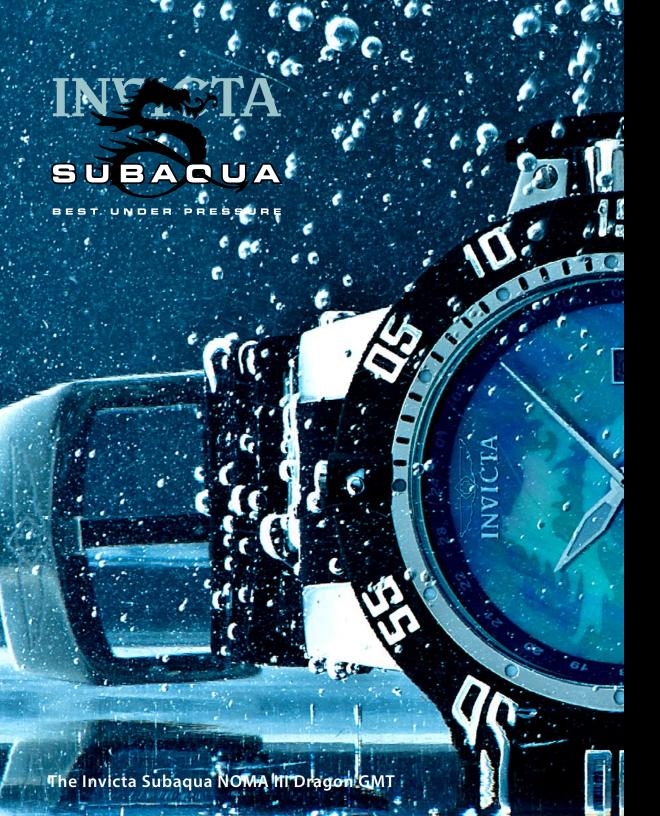

Led with expert engineering, and always ready to face the depths, no feat or occasion will ever be too great for Invicta's Subaqua to handle. The sheer magnitude of this mighty timepiece is superbly executed with surgical-grade solid stainmovements, and multiple color options of ionic plating. Managing up to 500 meters of water, finished off with a unidirectional rotating bezel, integrated shock resistance, and Invicta's luminous Tritnite® hands, the Subaqua is the diver definitive in negotiating any adventure by sea or by land.