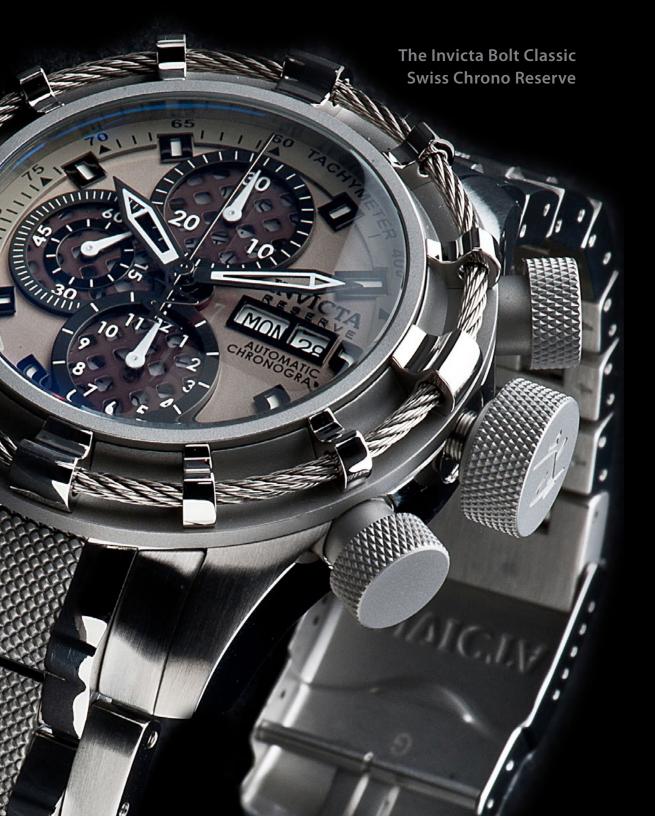

## INVICTA RESERVE

With sharpness in attitude Bolt is a mastermind of complex casing engineering with the addition of textured screw-down crowns and pushers. Signature rope jewelry design fastened around the bezel by steel anchors or incorporated into Variations in materials and finishes provide a range of options to suit any taste. Power becomes harmonized motion and expertise strikes at the perfect ment in accomplished timekeeping.