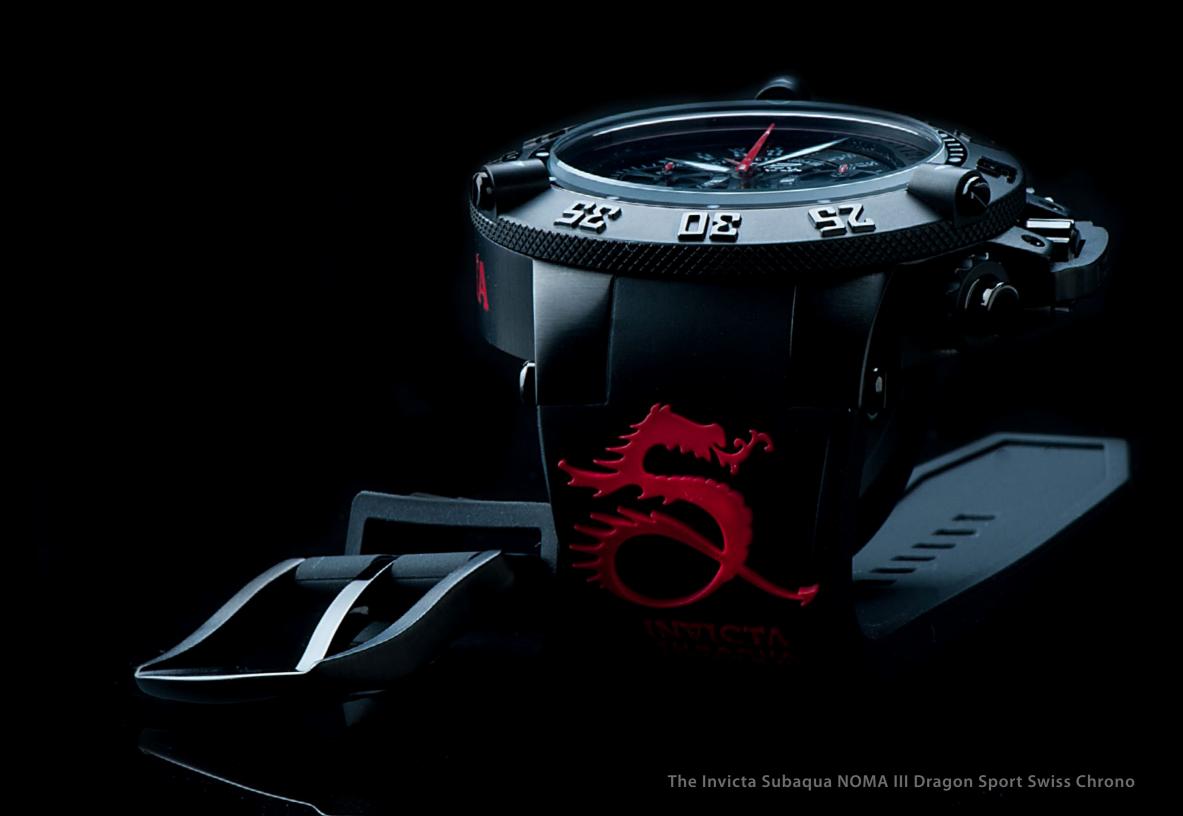

Led with expert engineering, and always ready to face the depths, no feat or occasion will ever be too great for Invicta's Subaqua to handle. The sheer magnitude of this mighty timepiece is superbly executed with surgical-grade solid stainmovements, and multiple color options of ionic plating. Managing up to 500 meters of water, finished off with a unidirectional rotating bezel, integrated shock resistance, and Invicta's luminous Tritnite® hands, the Subaqua is the diver definitive in negotiating any adventure by sea or by land.