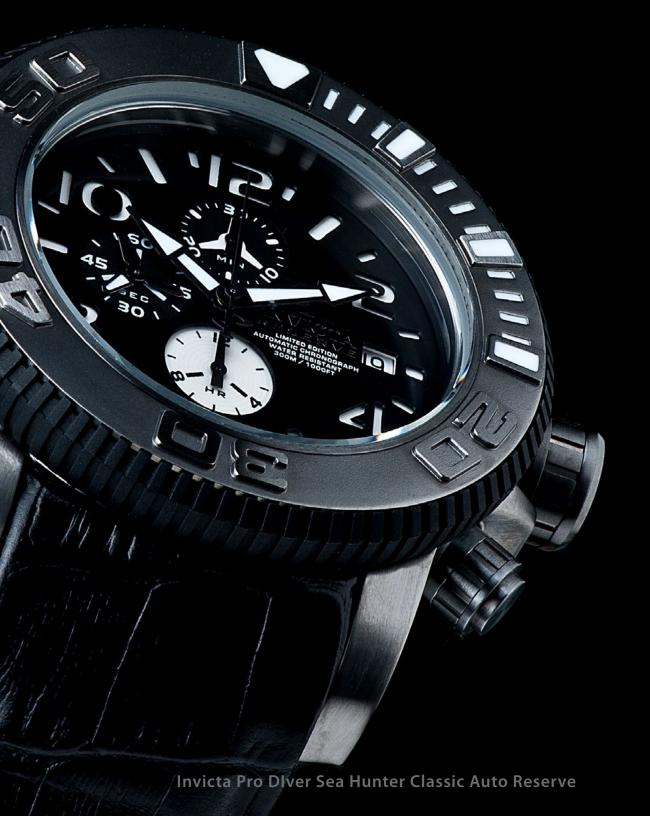

timing has joined the ranks of the Pro Diver collection: the Invicta Sea Hunter. ready to face depths up to 300 meters, the Invicta Sea Hunter arrives with a visionary purpose prepared to handle any level by Swiss-Made technical systems geared for the and function. Not for the volume and capability of the Sea Hunter pushes past barriers, delivering an unparalleled standard.