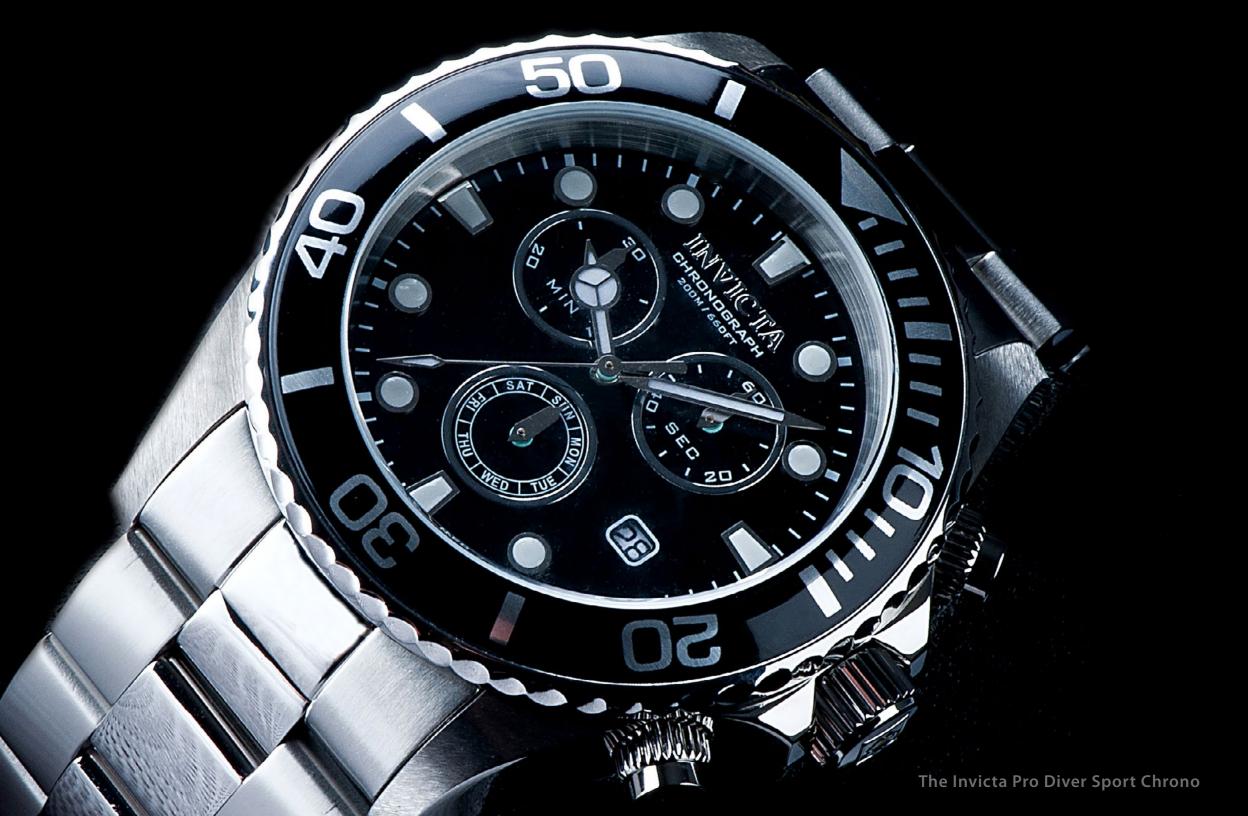

The Invicta collector can build a bold, diverse collection comprised of the optimum in technology and design in a spirit defined only by Invicta Watch.

The Invicta Pro Diver Sport Chrono

Plunge into any horizon using the steadfast guidance of the Invicta Pro Diver. Stylishly classic, internal workings are forged with variations of either Swiss chronograph or 21-jewel automatic movements and willingly navigate in depths up to 300 meters. Built with confident prowess, the fortitude with which these timepieces function makes the Pro Diver the quintessential in performance.