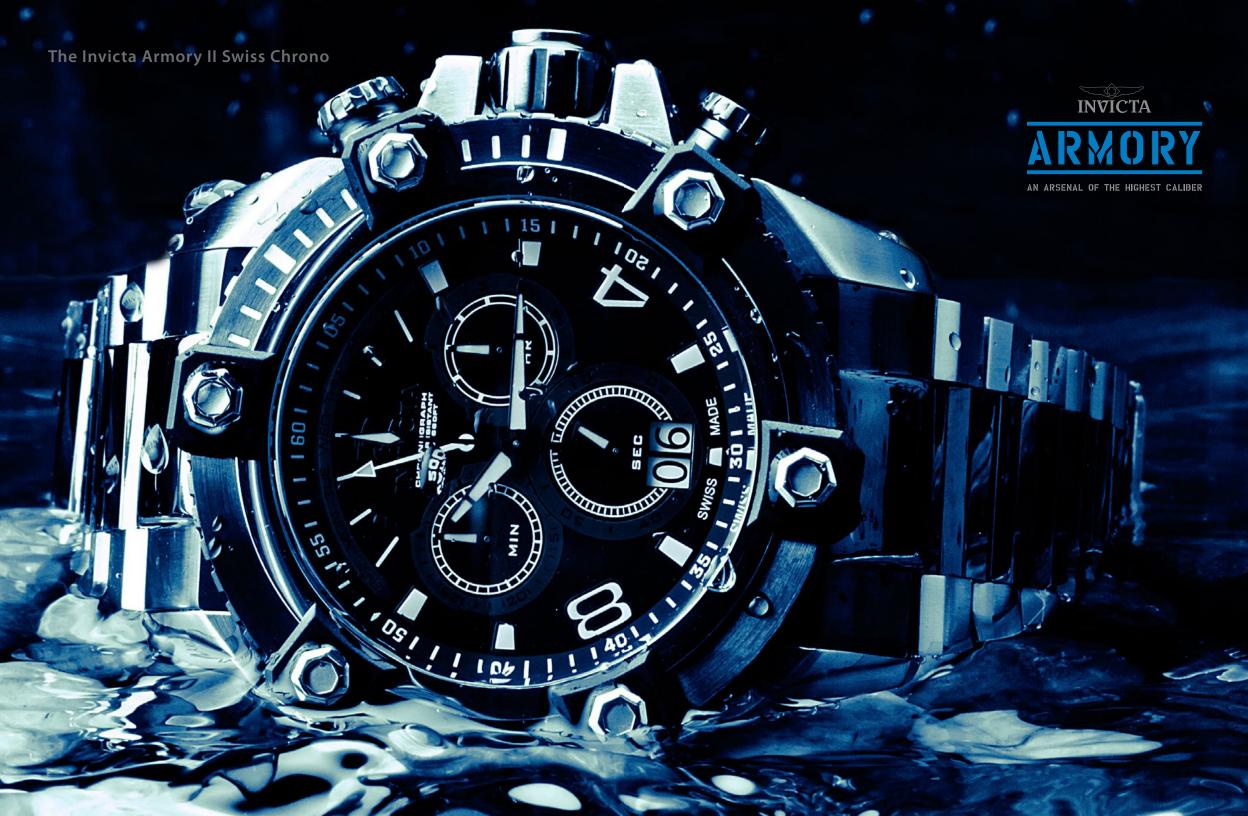

The Invicta collector can build a bold, diverse collection comprised of the optimum in technology and design in a spirit defined only by Invicta Watch.

The Invicta Pro Diver Sport Chrono

Plunge into any horizon using the steadfast guidance of the Invicta Pro Diver. Stylishly classic, internal workings are forged with variations of either Swiss chronograph or 21-jewel automatic movements and willingly navigate in depths up to 300 meters. Built with confident prowess, the fortitude with which these timepieces function makes the Pro Diver the quintessential in performance.