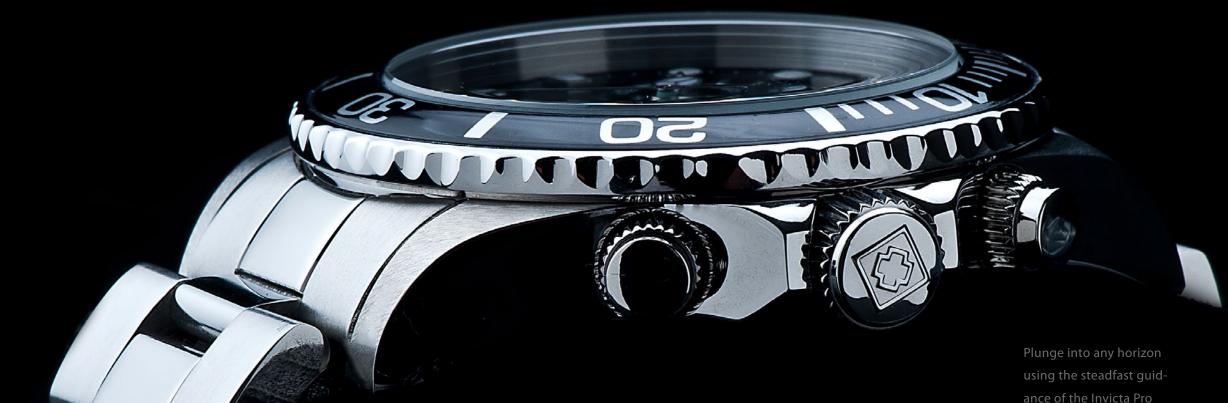

The Invicta collector can build a bold, diverse collection comprised of the optimum in technology and design in a spirit defined only by Invicta Watch.

The Invicta Pro Diver Sport Chrono

Plunge into any horizon using the steadfast guidance of the Invicta Pro Diver. Stylishly classic, internal workings are forged with variations of either Swiss chronograph or 21-jewel automatic movements and willingly navigate in depths up to 300 meters. Built with confident prowess, the fortitude with which these timepieces function makes the Pro Diver the quintessential in performance.